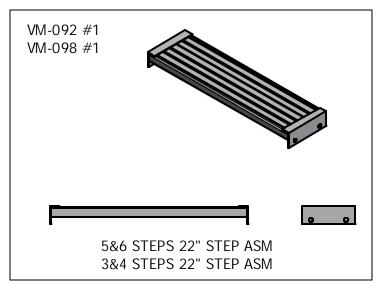

# **5 & 6 STAIRS**

| PARTS LIST |     |             |                               |  |
|------------|-----|-------------|-------------------------------|--|
| ITEM       | QTY | PART NUMBER | DESCRIPTION                   |  |
| 1          | 5   | VM-098-1    | 22" STEP                      |  |
| 2          | 1   | VM-092-2    | RH 5 STEP CHORD               |  |
| 3          | 2   | VM-098-12   | ADJ LEG ASM                   |  |
| 4          | 1   | VM-092-3    | LH 5 STEP CHORD               |  |
| 5          | 2   | VM-098-7    | HANDRAIL 5-6 STEP             |  |
| 6          | 1   | VM-098-17   | MOUNTING BRACKET-LH           |  |
| 7          | 1   | VM-098-18   | MOUNTING BRACKET-RH           |  |
| 8          | 16  | HD-00120    | 5/16 X 3/4 CARR BOLT (SS)     |  |
| 9          | 10  | HD-00122    | 5/16 X 2 CARR BOLT (S/S)      |  |
| 10         | 2   | HD-00060    | 1/2-13 X 1.25" (S/S)          |  |
| 11         | 2   | HD-00058    | 1/2-13 ROUNDED NUT SQ (BRASS) |  |
| 12         | 26  | HD-00123    | 5/16 FLANGE NUT (S/S)         |  |
| 13         | 2   | HD-00056    | 3/8 FLANGE NUT (BRASS)        |  |
| 14         | 2   | HD-00059    | 3/8 X 1" CB (S/S)             |  |
| 15         | 2   | HD-00125    | 1" BLACK SQUARE CAP PLUG      |  |

# (3&4) DOCK STAIRS

| DADTCLICT  |     |             |                                |  |
|------------|-----|-------------|--------------------------------|--|
| PARTS LIST |     |             |                                |  |
| ITEM       | QTY | PART NUMBER | DESCRIPTION                    |  |
| 1          | 3   | VM-098-1    | 22 STEP ASM                    |  |
| 2          | 1   | VM-098-3    | 3 STEP RH CHORD                |  |
| 3          | 2   | VM-098-12   | ADJ LEG ASM                    |  |
| 4          | 2   | VM-098-10   | HANDRAIL 3-4 STEP              |  |
| 5          | 1   | VM-098-17   | MOUNTING BRKT-LH               |  |
| 6          | 1   | VM-098-18   | MOUNTING BRKT-RH               |  |
| 7          | 8   | HD-00120    | 5/16 X 3/4 CARR BOLT (S/S)     |  |
| 8          | 10  | HD-00122    | 5/16 2" CARR BOLT (S/S)        |  |
| 9          | 18  | HD-00123    | 5/16 FLANGE NUT (S/S)          |  |
| 10         | 2   | HD-00059    | 3/8 X 1" CARR BOLT (S/S)       |  |
| 11         | 2   | HD-00056    | 3/8 FLANGE NUT (BRASS)         |  |
| 12         | 2   | HD-00058    | 1/2-13 ROUNDED NUT, SQ (BRASS) |  |
| 13         | 2   | HD-00060    | 1/2-13 X 1 1/4" SQ BOLT (S/S)  |  |
| 14         | 1   | VM-098- 4   | 3 STEP LH CHORD                |  |
| 15         | 2   | HD-00125    | 1" BLACK SQ CAP PLUG           |  |