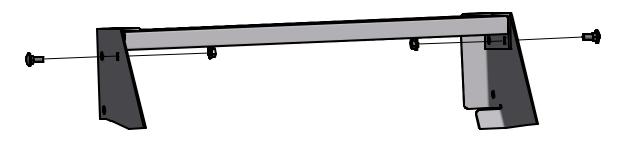

#### The following tools will be needed: 1/2" wrench and 9/16" wrench.

- 1) Install carriage bolts through side rails to middle step and attach flange nut, leave loose at this time. Per diagram A.
- 2) Skip to step 4 for 3-4 step stairs. Go to step 3 for 5-6 step stairs.
- 3) Repeat step 1 for other 2 steps in middle.
- 4) Install bottom step putting in a 5/16" x ¾" carriage bolt in inner hole on both sides. Per diagram B.
- 5) Install top step putting in a 5/16" x ¾"carriage bolt in outer hole on both sides. **Per diagram B-1**.
- **6)** Take 5/16" x 2" carriage bolt and put into both holes of lower handrail post, put through stair side rail and attach nut.\*\* **Per diagram C.**
- **7)** Repeat step 6 for other side.
- 8) Take 5/16" x 2" carriage bolt and put into the middle hole of upper handrail post, through stair side rail and attach nut.\*\* Leave loose at this time. Per diagram D.
- **9)** Repeat step 8 for other side.
- 10) Install leg with pad into leg socket on lower handrail post. Per diagram E.
- 11) Put square nut into channel on lower leg post and start set bolt into nut. Use a ½" wrench to tighten up only enough to keep leg in place while taking out to install on dock. Per diagram F.
- 12) Repeat steps 10 & 11 for other leg.
- **13)** Use ½" wrench to tighten up all carriage bolts on steps and handrail, leave top step loose at this time.
- **14)** Install 2 carriage bolts into dock raceway and slide over to location stairs will be located. **Per diagram G.**