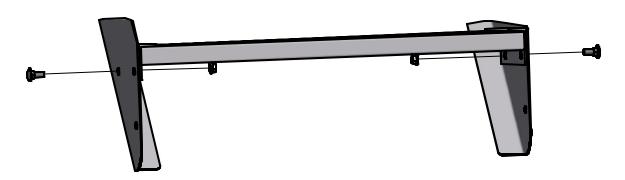

#### The following tools will be needed: 1/2" wrench and 9/16" wrench.

- 1) Install carriage bolts through side rails to middle step and attach flange nut, leave loose at this time. Per diagram A.
- 2) Skip to step 4 for 3-4 step stairs. Go to step 3 for 5-6 step stairs.
- 3) Repeat step 1 for other 2 steps in middle.
- 4) Install bottom step putting in a 5/16" x ¾" carriage bolt in inner hole on both sides. Per diagram B.
- 5) Install top step putting in a 5/16" x ¾"carriage bolt in outer hole on both sides. **Per diagram B-1**.
- **6)** Take 5/16" x 2" carriage bolt and put into both holes of lower handrail post, put through stair side rail and attach nut.\*\* **Per diagram C.**
- **7)** Repeat step 6 for other side.
- 8) Take 5/16" x 2" carriage bolt and put into the middle hole of upper handrail post, through stair side rail and attach nut.\*\* Leave loose at this time. Per diagram D.
- **9)** Repeat step 8 for other side.
- 10) Install leg with pad into leg socket on lower handrail post. Per diagram E.
- 11) Put square nut into channel on lower leg post and start set bolt into nut. Use a ½" wrench to tighten up only enough to keep leg in place while taking out to install on dock. Per diagram F.
- 12) Repeat steps 10 & 11 for other leg.
- **13)** Use ½" wrench to tighten up all carriage bolts on steps and handrail, leave top step loose at this time.
- **14)** Install 2 carriage bolts into dock raceway and slide over to location stairs will be located. **Per diagram G.**