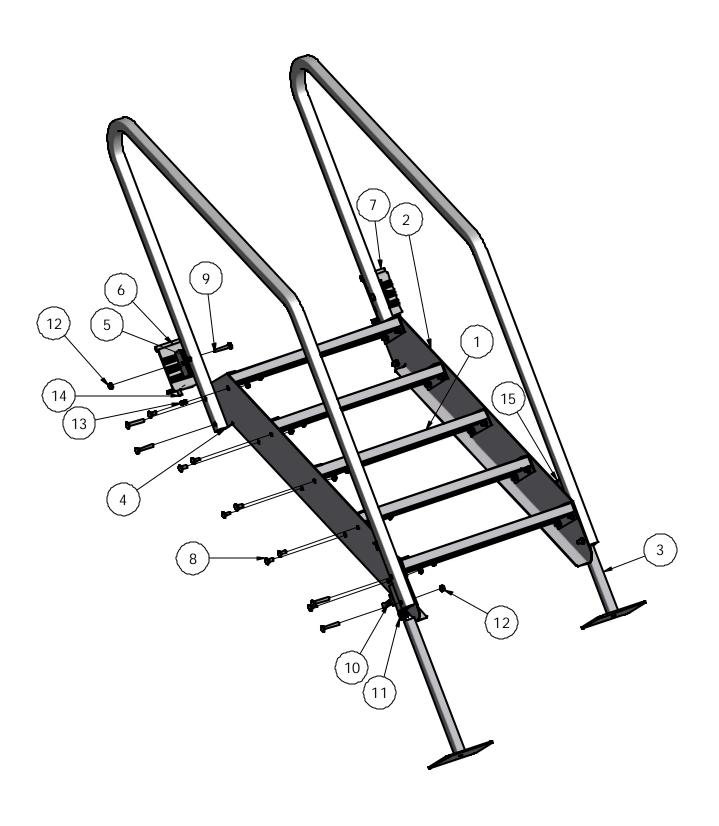

# **5 & 6 STAIRS**

| PARTS LIST |     |             |                               |  |
|------------|-----|-------------|-------------------------------|--|
| ITEM       | QTY | PART NUMBER | DESCRIPTION                   |  |
| 1          | 5   | VM-098-1    | 22" STEP                      |  |
| 2          | 1   | VM-092-2    | RH 5 STEP CHORD               |  |
| 3          | 2   | VM-098-12   | ADJ LEG ASM                   |  |
| 4          | 1   | VM-092-3    | LH 5 STEP CHORD               |  |
| 5          | 2   | VM-098-7    | HANDRAIL 5-6 STEP             |  |
| 6          | 1   | VM-098-17   | MOUNTING BRACKET-LH           |  |
| 7          | 1   | VM-098-18   | MOUNTING BRACKET-RH           |  |
| 8          | 16  | HD-00120    | 5/16 X 3/4 CARR BOLT (SS)     |  |
| 9          | 10  | HD-00122    | 5/16 X 2 CARR BOLT (S/S)      |  |
| 10         | 2   | HD-00060    | 1/2-13 X 1.25" (S/S)          |  |
| 11         | 2   | HD-00058    | 1/2-13 ROUNDED NUT SQ (BRASS) |  |
| 12         | 26  | HD-00123    | 5/16 FLANGE NUT (S/S)         |  |
| 13         | 2   | HD-00056    | 3/8 FLANGE NUT (BRASS)        |  |
| 14         | 2   | HD-00059    | 3/8 X 1" CB (S/S)             |  |
| 15         | 2   | HD-00125    | 1" BLACK SQUARE CAP PLUG      |  |