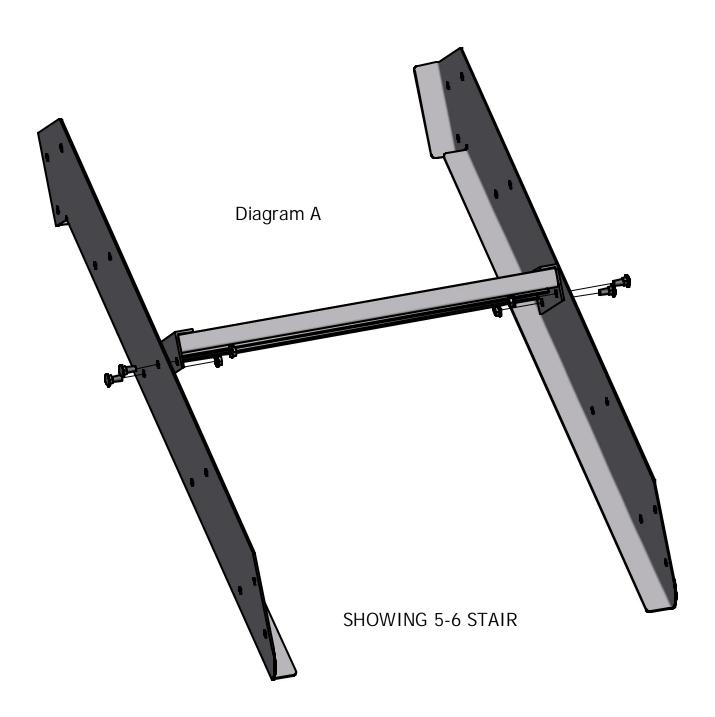

#### The following tools will be needed: 1/2" wrench and 9/16" wrench.

- 1) Install carriage bolts through side rails to middle step and attach flange nut, leave loose at this time. Per diagram A.
- 2) Skip to step 4 for 3-4 step stairs. Go to step 3 for 5-6 step stairs.
- 3) Repeat step 1 for other 2 steps in middle.
- 4) Install bottom step putting in a 5/16" x ¾" carriage bolt in inner hole on both sides. Per diagram B.
- 5) Install top step putting in a 5/16" x ¾"carriage bolt in outer hole on both sides. **Per diagram B-1**.
- **6)** Take 5/16" x 2" carriage bolt and put into both holes of lower handrail post, put through stair side rail and attach nut.\*\* **Per diagram C.**
- **7)** Repeat step 6 for other side.
- 8) Take 5/16" x 2" carriage bolt and put into the middle hole of upper handrail post, through stair side rail and attach nut.\*\* Leave loose at this time. Per diagram D.
- **9)** Repeat step 8 for other side.
- 10) Install leg with pad into leg socket on lower handrail post. Per diagram E.
- 11) Put square nut into channel on lower leg post and start set bolt into nut. Use a ½" wrench to tighten up only enough to keep leg in place while taking out to install on dock. Per diagram F.
- 12) Repeat steps 10 & 11 for other leg.
- **13)** Use ½" wrench to tighten up all carriage bolts on steps and handrail, leave top step loose at this time.
- **14)** Install 2 carriage bolts into dock raceway and slide over to location stairs will be located. **Per diagram G.**