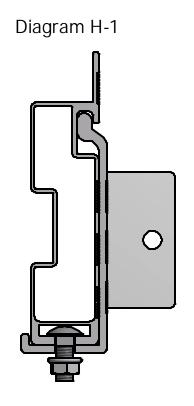

- **15)** Install mounting bracket onto dock rail. Align carriage bolt to bracket and attach flange nut to carriage bolt. Leave nut loose at this time. **Per diagram H-1.**
- **16)** Repeat step 15 for second bracket.
- 17) Bring stairs into place, attach to mounting brackets\*\*, with 5/16" x 2 carriage bolt and flange nut. Bolt goes through bracket, into handrail and into side rail and stairs. **Per diagram I.**
- **18)** Tighten all bolts for connector bracket to dock and stair with ½" & 9/16" wrenches.
- 19) Set height on stair legs and tighten set bolts with ½" wrench. Per diagram J.
- 20) Install caps on top of stair legs. Per diagram K.