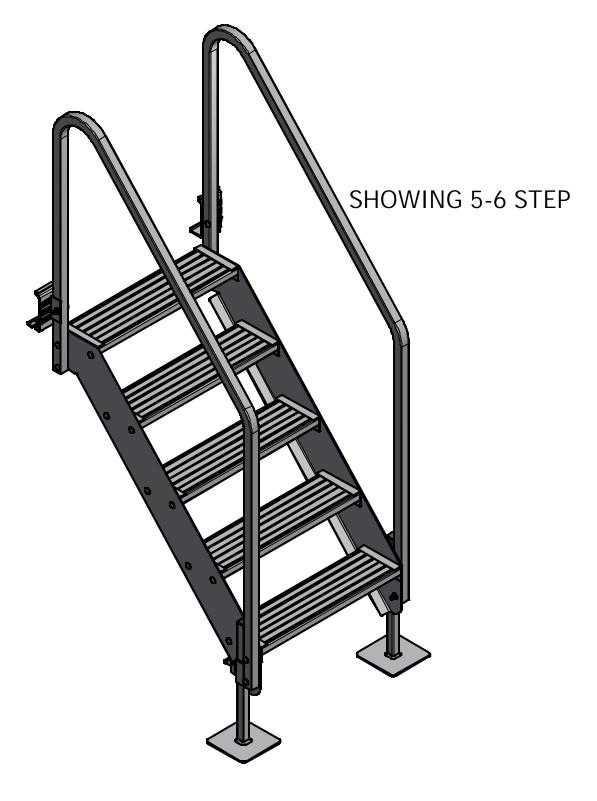

### (5&6) DOCK STAIRS

# **5 & 6 STAIRS**

| PARTS LIST |     |             |                               |  |
|------------|-----|-------------|-------------------------------|--|
| ITEM       | QTY | PART NUMBER | DESCRIPTION                   |  |
| 1          | 5   | VM-098-1    | 22" STEP                      |  |
| 2          | 1   | VM-092-2    | RH 5 STEP CHORD               |  |
| 3          | 2   | VM-098-12   | ADJ LEG ASM                   |  |
| 4          | 1   | VM-092-3    | LH 5 STEP CHORD               |  |
| 5          | 2   | VM-098-7    | HANDRAIL 5-6 STEP             |  |
| 6          | 1   | VM-098-17   | MOUNTING BRACKET-LH           |  |
| 7          | 1   | VM-098-18   | MOUNTING BRACKET-RH           |  |
| 8          | 16  | HD-00120    | 5/16 X 3/4 CARR BOLT (SS)     |  |
| 9          | 10  | HD-00122    | 5/16 X 2 CARR BOLT (S/S)      |  |
| 10         | 2   | HD-00060    | 1/2-13 X 1.25" (S/S)          |  |
| 11         | 2   | HD-00058    | 1/2-13 ROUNDED NUT SQ (BRASS) |  |
| 12         | 26  | HD-00123    | 5/16 FLANGE NUT (S/S)         |  |
| 13         | 2   | HD-00056    | 3/8 FLANGE NUT (BRASS)        |  |
| 14         | 2   | HD-00059    | 3/8 X 1" CB (S/S)             |  |
| 15         | 2   | HD-00125    | 1" BLACK SQUARE CAP PLUG      |  |