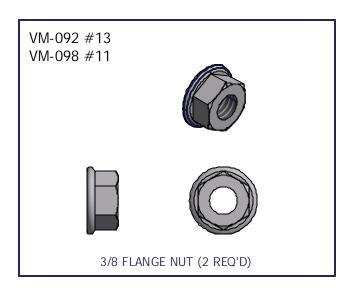

# (3&4) DOCK STAIRS

| DADTCLICT  |     |             |                                |  |
|------------|-----|-------------|--------------------------------|--|
| PARTS LIST |     |             |                                |  |
| ITEM       | QTY | PART NUMBER | DESCRIPTION                    |  |
| 1          | 3   | VM-098-1    | 22 STEP ASM                    |  |
| 2          | 1   | VM-098-3    | 3 STEP RH CHORD                |  |
| 3          | 2   | VM-098-12   | ADJ LEG ASM                    |  |
| 4          | 2   | VM-098-10   | HANDRAIL 3-4 STEP              |  |
| 5          | 1   | VM-098-17   | MOUNTING BRKT-LH               |  |
| 6          | 1   | VM-098-18   | MOUNTING BRKT-RH               |  |
| 7          | 8   | HD-00120    | 5/16 X 3/4 CARR BOLT (S/S)     |  |
| 8          | 10  | HD-00122    | 5/16 2" CARR BOLT (S/S)        |  |
| 9          | 18  | HD-00123    | 5/16 FLANGE NUT (S/S)          |  |
| 10         | 2   | HD-00059    | 3/8 X 1" CARR BOLT (S/S)       |  |
| 11         | 2   | HD-00056    | 3/8 FLANGE NUT (BRASS)         |  |
| 12         | 2   | HD-00058    | 1/2-13 ROUNDED NUT, SQ (BRASS) |  |
| 13         | 2   | HD-00060    | 1/2-13 X 1 1/4" SQ BOLT (S/S)  |  |
| 14         | 1   | VM-098- 4   | 3 STEP LH CHORD                |  |
| 15         | 2   | HD-00125    | 1" BLACK SQ CAP PLUG           |  |

# **5 & 6 STAIRS**

| PARTS LIST |     |             |                               |  |
|------------|-----|-------------|-------------------------------|--|
| ITEM       | QTY | PART NUMBER | DESCRIPTION                   |  |
| 1          | 5   | VM-098-1    | 22" STEP                      |  |
| 2          | 1   | VM-092-2    | RH 5 STEP CHORD               |  |
| 3          | 2   | VM-098-12   | ADJ LEG ASM                   |  |
| 4          | 1   | VM-092-3    | LH 5 STEP CHORD               |  |
| 5          | 2   | VM-098-7    | HANDRAIL 5-6 STEP             |  |
| 6          | 1   | VM-098-17   | MOUNTING BRACKET-LH           |  |
| 7          | 1   | VM-098-18   | MOUNTING BRACKET-RH           |  |
| 8          | 16  | HD-00120    | 5/16 X 3/4 CARR BOLT (SS)     |  |
| 9          | 10  | HD-00122    | 5/16 X 2 CARR BOLT (S/S)      |  |
| 10         | 2   | HD-00060    | 1/2-13 X 1.25" (S/S)          |  |
| 11         | 2   | HD-00058    | 1/2-13 ROUNDED NUT SQ (BRASS) |  |
| 12         | 26  | HD-00123    | 5/16 FLANGE NUT (S/S)         |  |
| 13         | 2   | HD-00056    | 3/8 FLANGE NUT (BRASS)        |  |
| 14         | 2   | HD-00059    | 3/8 X 1" CB (S/S)             |  |
| 15         | 2   | HD-00125    | 1" BLACK SQUARE CAP PLUG      |  |