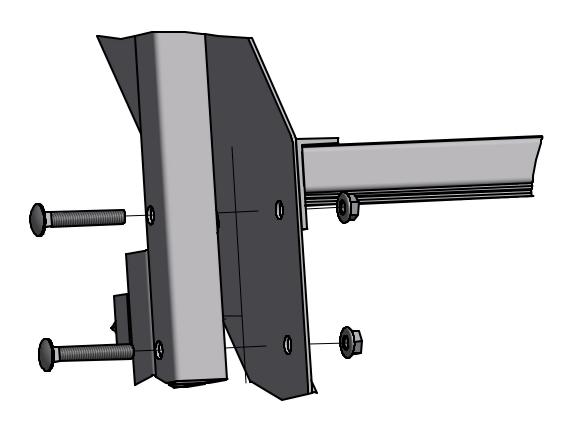

#### The following tools will be needed: 1/2" wrench and 9/16" wrench.

- 1) Install carriage bolts through side rails to middle step and attach flange nut, leave loose at this time. Per diagram A.
- 2) Skip to step 4 for 3-4 step stairs. Go to step 3 for 5-6 step stairs.
- 3) Repeat step 1 for other 2 steps in middle.
- 4) Install bottom step putting in a 5/16" x ¾" carriage bolt in inner hole on both sides. Per diagram B.
- 5) Install top step putting in a 5/16" x ¾"carriage bolt in outer hole on both sides. **Per diagram B-1**.
- **6)** Take 5/16" x 2" carriage bolt and put into both holes of lower handrail post, put through stair side rail and attach nut.\*\* **Per diagram C.**
- **7)** Repeat step 6 for other side.
- 8) Take 5/16" x 2" carriage bolt and put into the middle hole of upper handrail post, through stair side rail and attach nut.\*\* Leave loose at this time. Per diagram D.
- **9)** Repeat step 8 for other side.
- 10) Install leg with pad into leg socket on lower handrail post. Per diagram E.
- 11) Put square nut into channel on lower leg post and start set bolt into nut. Use a ½" wrench to tighten up only enough to keep leg in place while taking out to install on dock. Per diagram F.
- 12) Repeat steps 10 & 11 for other leg.
- **13)** Use ½" wrench to tighten up all carriage bolts on steps and handrail, leave top step loose at this time.
- **14)** Install 2 carriage bolts into dock raceway and slide over to location stairs will be located. **Per diagram G.**

#### Diagram C

PAGE 18