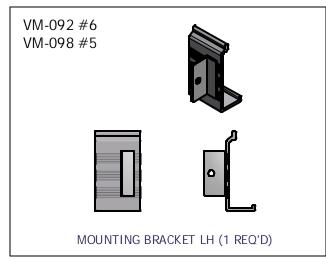

# **5 & 6 STAIRS**

| PARTS LIST |     |             |                               |  |
|------------|-----|-------------|-------------------------------|--|
| ITEM       | QTY | PART NUMBER | DESCRIPTION                   |  |
| 1          | 5   | VM-098-1    | 22" STEP                      |  |
| 2          | 1   | VM-092-2    | RH 5 STEP CHORD               |  |
| 3          | 2   | VM-098-12   | ADJ LEG ASM                   |  |
| 4          | 1   | VM-092-3    | LH 5 STEP CHORD               |  |
| 5          | 2   | VM-098-7    | HANDRAIL 5-6 STEP             |  |
| 6          | 1   | VM-098-17   | MOUNTING BRACKET-LH           |  |
| 7          | 1   | VM-098-18   | MOUNTING BRACKET-RH           |  |
| 8          | 16  | HD-00120    | 5/16 X 3/4 CARR BOLT (SS)     |  |
| 9          | 10  | HD-00122    | 5/16 X 2 CARR BOLT (S/S)      |  |
| 10         | 2   | HD-00060    | 1/2-13 X 1.25" (S/S)          |  |
| 11         | 2   | HD-00058    | 1/2-13 ROUNDED NUT SQ (BRASS) |  |
| 12         | 26  | HD-00123    | 5/16 FLANGE NUT (S/S)         |  |
| 13         | 2   | HD-00056    | 3/8 FLANGE NUT (BRASS)        |  |
| 14         | 2   | HD-00059    | 3/8 X 1" CB (S/S)             |  |
| 15         | 2   | HD-00125    | 1" BLACK SQUARE CAP PLUG      |  |

# (3&4) DOCK STAIRS

| DADTCLICT  |     |             |                                |  |
|------------|-----|-------------|--------------------------------|--|
| PARTS LIST |     |             |                                |  |
| ITEM       | QTY | PART NUMBER | DESCRIPTION                    |  |
| 1          | 3   | VM-098-1    | 22 STEP ASM                    |  |
| 2          | 1   | VM-098-3    | 3 STEP RH CHORD                |  |
| 3          | 2   | VM-098-12   | ADJ LEG ASM                    |  |
| 4          | 2   | VM-098-10   | HANDRAIL 3-4 STEP              |  |
| 5          | 1   | VM-098-17   | MOUNTING BRKT-LH               |  |
| 6          | 1   | VM-098-18   | MOUNTING BRKT-RH               |  |
| 7          | 8   | HD-00120    | 5/16 X 3/4 CARR BOLT (S/S)     |  |
| 8          | 10  | HD-00122    | 5/16 2" CARR BOLT (S/S)        |  |
| 9          | 18  | HD-00123    | 5/16 FLANGE NUT (S/S)          |  |
| 10         | 2   | HD-00059    | 3/8 X 1" CARR BOLT (S/S)       |  |
| 11         | 2   | HD-00056    | 3/8 FLANGE NUT (BRASS)         |  |
| 12         | 2   | HD-00058    | 1/2-13 ROUNDED NUT, SQ (BRASS) |  |
| 13         | 2   | HD-00060    | 1/2-13 X 1 1/4" SQ BOLT (S/S)  |  |
| 14         | 1   | VM-098- 4   | 3 STEP LH CHORD                |  |
| 15         | 2   | HD-00125    | 1" BLACK SQ CAP PLUG           |  |