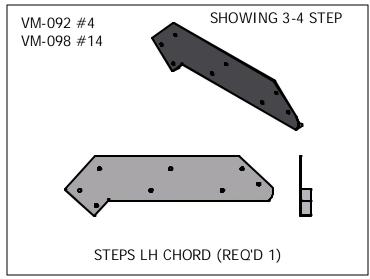

# (3&4) DOCK STAIRS

| DADTCLICT  |     |             |                                |  |
|------------|-----|-------------|--------------------------------|--|
| PARTS LIST |     |             |                                |  |
| ITEM       | QTY | PART NUMBER | DESCRIPTION                    |  |
| 1          | 3   | VM-098-1    | 22 STEP ASM                    |  |
| 2          | 1   | VM-098-3    | 3 STEP RH CHORD                |  |
| 3          | 2   | VM-098-12   | ADJ LEG ASM                    |  |
| 4          | 2   | VM-098-10   | HANDRAIL 3-4 STEP              |  |
| 5          | 1   | VM-098-17   | MOUNTING BRKT-LH               |  |
| 6          | 1   | VM-098-18   | MOUNTING BRKT-RH               |  |
| 7          | 8   | HD-00120    | 5/16 X 3/4 CARR BOLT (S/S)     |  |
| 8          | 10  | HD-00122    | 5/16 2" CARR BOLT (S/S)        |  |
| 9          | 18  | HD-00123    | 5/16 FLANGE NUT (S/S)          |  |
| 10         | 2   | HD-00059    | 3/8 X 1" CARR BOLT (S/S)       |  |
| 11         | 2   | HD-00056    | 3/8 FLANGE NUT (BRASS)         |  |
| 12         | 2   | HD-00058    | 1/2-13 ROUNDED NUT, SQ (BRASS) |  |
| 13         | 2   | HD-00060    | 1/2-13 X 1 1/4" SQ BOLT (S/S)  |  |
| 14         | 1   | VM-098- 4   | 3 STEP LH CHORD                |  |
| 15         | 2   | HD-00125    | 1" BLACK SQ CAP PLUG           |  |