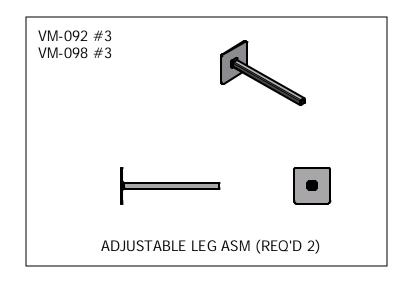

# **5 & 6 STAIRS**

| PARTS LIST |     |             |                               |  |
|------------|-----|-------------|-------------------------------|--|
| ITEM       | QTY | PART NUMBER | DESCRIPTION                   |  |
| 1          | 5   | VM-098-1    | 22" STEP                      |  |
| 2          | 1   | VM-092-2    | RH 5 STEP CHORD               |  |
| 3          | 2   | VM-098-12   | ADJ LEG ASM                   |  |
| 4          | 1   | VM-092-3    | LH 5 STEP CHORD               |  |
| 5          | 2   | VM-098-7    | HANDRAIL 5-6 STEP             |  |
| 6          | 1   | VM-098-17   | MOUNTING BRACKET-LH           |  |
| 7          | 1   | VM-098-18   | MOUNTING BRACKET-RH           |  |
| 8          | 16  | HD-00120    | 5/16 X 3/4 CARR BOLT (SS)     |  |
| 9          | 10  | HD-00122    | 5/16 X 2 CARR BOLT (S/S)      |  |
| 10         | 2   | HD-00060    | 1/2-13 X 1.25" (S/S)          |  |
| 11         | 2   | HD-00058    | 1/2-13 ROUNDED NUT SQ (BRASS) |  |
| 12         | 26  | HD-00123    | 5/16 FLANGE NUT (S/S)         |  |
| 13         | 2   | HD-00056    | 3/8 FLANGE NUT (BRASS)        |  |
| 14         | 2   | HD-00059    | 3/8 X 1" CB (S/S)             |  |
| 15         | 2   | HD-00125    | 1" BLACK SQUARE CAP PLUG      |  |

# (3&4) DOCK STAIRS

| DADTCLICT  |     |             |                                |  |
|------------|-----|-------------|--------------------------------|--|
| PARTS LIST |     |             |                                |  |
| ITEM       | QTY | PART NUMBER | DESCRIPTION                    |  |
| 1          | 3   | VM-098-1    | 22 STEP ASM                    |  |
| 2          | 1   | VM-098-3    | 3 STEP RH CHORD                |  |
| 3          | 2   | VM-098-12   | ADJ LEG ASM                    |  |
| 4          | 2   | VM-098-10   | HANDRAIL 3-4 STEP              |  |
| 5          | 1   | VM-098-17   | MOUNTING BRKT-LH               |  |
| 6          | 1   | VM-098-18   | MOUNTING BRKT-RH               |  |
| 7          | 8   | HD-00120    | 5/16 X 3/4 CARR BOLT (S/S)     |  |
| 8          | 10  | HD-00122    | 5/16 2" CARR BOLT (S/S)        |  |
| 9          | 18  | HD-00123    | 5/16 FLANGE NUT (S/S)          |  |
| 10         | 2   | HD-00059    | 3/8 X 1" CARR BOLT (S/S)       |  |
| 11         | 2   | HD-00056    | 3/8 FLANGE NUT (BRASS)         |  |
| 12         | 2   | HD-00058    | 1/2-13 ROUNDED NUT, SQ (BRASS) |  |
| 13         | 2   | HD-00060    | 1/2-13 X 1 1/4" SQ BOLT (S/S)  |  |
| 14         | 1   | VM-098- 4   | 3 STEP LH CHORD                |  |
| 15         | 2   | HD-00125    | 1" BLACK SQ CAP PLUG           |  |