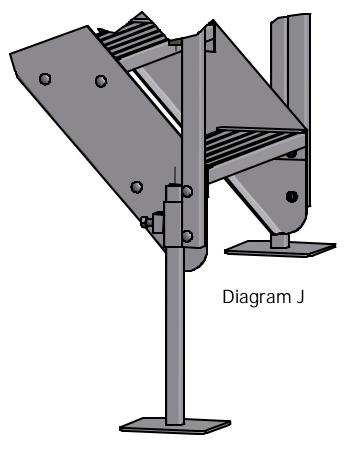

- **15)** Install mounting bracket onto dock rail. Align carriage bolt to bracket and attach flange nut to carriage bolt. Leave nut loose at this time. **Per diagram H-1.**
- **16)** Repeat step 15 for second bracket.
- 17) Bring stairs into place, attach to mounting brackets\*\*, with 5/16" x 2 carriage bolt and flange nut. Bolt goes through bracket, into handrail and into side rail and stairs. **Per diagram I.**
- **18)** Tighten all bolts for connector bracket to dock and stair with ½" & 9/16" wrenches.
- 19) Set height on stair legs and tighten set bolts with ½" wrench. Per diagram J.
- 20) Install caps on top of stair legs. Per diagram K.