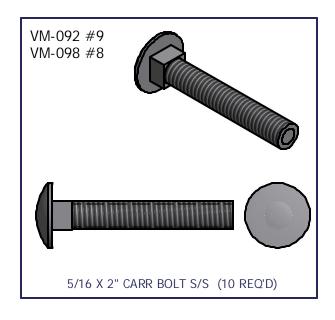

# **5 & 6 STAIRS**

| PARTS LIST |     |             |                               |  |
|------------|-----|-------------|-------------------------------|--|
| ITEM       | QTY | PART NUMBER | DESCRIPTION                   |  |
| 1          | 5   | VM-098-1    | 22" STEP                      |  |
| 2          | 1   | VM-092-2    | RH 5 STEP CHORD               |  |
| 3          | 2   | VM-098-12   | ADJ LEG ASM                   |  |
| 4          | 1   | VM-092-3    | LH 5 STEP CHORD               |  |
| 5          | 2   | VM-098-7    | HANDRAIL 5-6 STEP             |  |
| 6          | 1   | VM-098-17   | MOUNTING BRACKET-LH           |  |
| 7          | 1   | VM-098-18   | MOUNTING BRACKET-RH           |  |
| 8          | 16  | HD-00120    | 5/16 X 3/4 CARR BOLT (SS)     |  |
| 9          | 10  | HD-00122    | 5/16 X 2 CARR BOLT (S/S)      |  |
| 10         | 2   | HD-00060    | 1/2-13 X 1.25" (S/S)          |  |
| 11         | 2   | HD-00058    | 1/2-13 ROUNDED NUT SQ (BRASS) |  |
| 12         | 26  | HD-00123    | 5/16 FLANGE NUT (S/S)         |  |
| 13         | 2   | HD-00056    | 3/8 FLANGE NUT (BRASS)        |  |
| 14         | 2   | HD-00059    | 3/8 X 1" CB (S/S)             |  |
| 15         | 2   | HD-00125    | 1" BLACK SQUARE CAP PLUG      |  |

#### The following tools will be needed: 1/2" wrench and 9/16" wrench.

- 1) Install carriage bolts through side rails to middle step and attach flange nut, leave loose at this time. Per diagram A.
- 2) Skip to step 4 for 3-4 step stairs. Go to step 3 for 5-6 step stairs.
- 3) Repeat step 1 for other 2 steps in middle.
- 4) Install bottom step putting in a 5/16" x ¾" carriage bolt in inner hole on both sides. Per diagram B.
- 5) Install top step putting in a 5/16" x ¾"carriage bolt in outer hole on both sides. **Per diagram B-1**.
- **6)** Take 5/16" x 2" carriage bolt and put into both holes of lower handrail post, put through stair side rail and attach nut.\*\* **Per diagram C.**
- **7)** Repeat step 6 for other side.
- 8) Take 5/16" x 2" carriage bolt and put into the middle hole of upper handrail post, through stair side rail and attach nut.\*\* Leave loose at this time. Per diagram D.
- **9)** Repeat step 8 for other side.
- 10) Install leg with pad into leg socket on lower handrail post. Per diagram E.
- 11) Put square nut into channel on lower leg post and start set bolt into nut. Use a ½" wrench to tighten up only enough to keep leg in place while taking out to install on dock. Per diagram F.
- 12) Repeat steps 10 & 11 for other leg.
- **13)** Use ½" wrench to tighten up all carriage bolts on steps and handrail, leave top step loose at this time.
- **14)** Install 2 carriage bolts into dock raceway and slide over to location stairs will be located. **Per diagram G.**