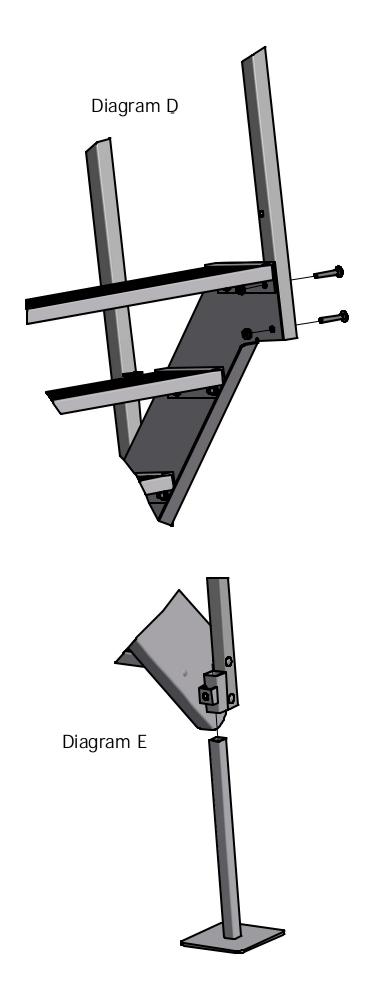

#### The following tools will be needed: 1/2" wrench and 9/16" wrench.

- 1) Install carriage bolts through side rails to middle step and attach flange nut, leave loose at this time. Per diagram A.
- 2) Skip to step 4 for 3-4 step stairs. Go to step 3 for 5-6 step stairs.
- 3) Repeat step 1 for other 2 steps in middle.
- 4) Install bottom step putting in a 5/16" x ¾" carriage bolt in inner hole on both sides. Per diagram B.
- 5) Install top step putting in a 5/16" x ¾"carriage bolt in outer hole on both sides. **Per diagram B-1**.
- **6)** Take 5/16" x 2" carriage bolt and put into both holes of lower handrail post, put through stair side rail and attach nut.\*\* **Per diagram C.**
- **7)** Repeat step 6 for other side.
- 8) Take 5/16" x 2" carriage bolt and put into the middle hole of upper handrail post, through stair side rail and attach nut.\*\* Leave loose at this time. Per diagram D.
- **9)** Repeat step 8 for other side.
- 10) Install leg with pad into leg socket on lower handrail post. Per diagram E.
- 11) Put square nut into channel on lower leg post and start set bolt into nut. Use a ½" wrench to tighten up only enough to keep leg in place while taking out to install on dock. Per diagram F.
- 12) Repeat steps 10 & 11 for other leg.
- **13)** Use ½" wrench to tighten up all carriage bolts on steps and handrail, leave top step loose at this time.
- **14)** Install 2 carriage bolts into dock raceway and slide over to location stairs will be located. **Per diagram G.**