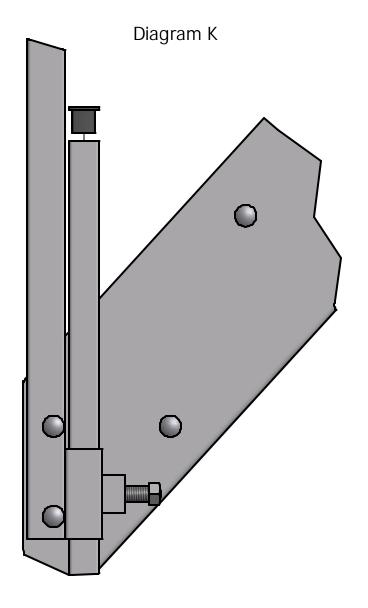

- **15)** Install mounting bracket onto dock rail. Align carriage bolt to bracket and attach flange nut to carriage bolt. Leave nut loose at this time. **Per diagram H-1.**
- **16)** Repeat step 15 for second bracket.
- 17) Bring stairs into place, attach to mounting brackets\*\*, with 5/16" x 2 carriage bolt and flange nut. Bolt goes through bracket, into handrail and into side rail and stairs. **Per diagram I.**
- **18)** Tighten all bolts for connector bracket to dock and stair with ½" & 9/16" wrenches.
- 19) Set height on stair legs and tighten set bolts with ½" wrench. Per diagram J.
- 20) Install caps on top of stair legs. Per diagram K.