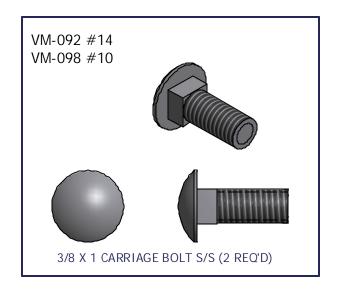

# (3&4) DOCK STAIRS

| DADTCLICT  |     |             |                                |  |
|------------|-----|-------------|--------------------------------|--|
| PARTS LIST |     |             |                                |  |
| ITEM       | QTY | PART NUMBER | DESCRIPTION                    |  |
| 1          | 3   | VM-098-1    | 22 STEP ASM                    |  |
| 2          | 1   | VM-098-3    | 3 STEP RH CHORD                |  |
| 3          | 2   | VM-098-12   | ADJ LEG ASM                    |  |
| 4          | 2   | VM-098-10   | HANDRAIL 3-4 STEP              |  |
| 5          | 1   | VM-098-17   | MOUNTING BRKT-LH               |  |
| 6          | 1   | VM-098-18   | MOUNTING BRKT-RH               |  |
| 7          | 8   | HD-00120    | 5/16 X 3/4 CARR BOLT (S/S)     |  |
| 8          | 10  | HD-00122    | 5/16 2" CARR BOLT (S/S)        |  |
| 9          | 18  | HD-00123    | 5/16 FLANGE NUT (S/S)          |  |
| 10         | 2   | HD-00059    | 3/8 X 1" CARR BOLT (S/S)       |  |
| 11         | 2   | HD-00056    | 3/8 FLANGE NUT (BRASS)         |  |
| 12         | 2   | HD-00058    | 1/2-13 ROUNDED NUT, SQ (BRASS) |  |
| 13         | 2   | HD-00060    | 1/2-13 X 1 1/4" SQ BOLT (S/S)  |  |
| 14         | 1   | VM-098- 4   | 3 STEP LH CHORD                |  |
| 15         | 2   | HD-00125    | 1" BLACK SQ CAP PLUG           |  |

# **5 & 6 STAIRS**

| PARTS LIST |     |             |                               |  |
|------------|-----|-------------|-------------------------------|--|
| ITEM       | QTY | PART NUMBER | DESCRIPTION                   |  |
| 1          | 5   | VM-098-1    | 22" STEP                      |  |
| 2          | 1   | VM-092-2    | RH 5 STEP CHORD               |  |
| 3          | 2   | VM-098-12   | ADJ LEG ASM                   |  |
| 4          | 1   | VM-092-3    | LH 5 STEP CHORD               |  |
| 5          | 2   | VM-098-7    | HANDRAIL 5-6 STEP             |  |
| 6          | 1   | VM-098-17   | MOUNTING BRACKET-LH           |  |
| 7          | 1   | VM-098-18   | MOUNTING BRACKET-RH           |  |
| 8          | 16  | HD-00120    | 5/16 X 3/4 CARR BOLT (SS)     |  |
| 9          | 10  | HD-00122    | 5/16 X 2 CARR BOLT (S/S)      |  |
| 10         | 2   | HD-00060    | 1/2-13 X 1.25" (S/S)          |  |
| 11         | 2   | HD-00058    | 1/2-13 ROUNDED NUT SQ (BRASS) |  |
| 12         | 26  | HD-00123    | 5/16 FLANGE NUT (S/S)         |  |
| 13         | 2   | HD-00056    | 3/8 FLANGE NUT (BRASS)        |  |
| 14         | 2   | HD-00059    | 3/8 X 1" CB (S/S)             |  |
| 15         | 2   | HD-00125    | 1" BLACK SQUARE CAP PLUG      |  |