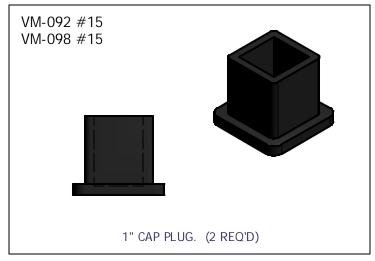

# **5 & 6 STAIRS**

| PARTS LIST |     |             |                               |  |
|------------|-----|-------------|-------------------------------|--|
| ITEM       | QTY | PART NUMBER | DESCRIPTION                   |  |
| 1          | 5   | VM-098-1    | 22" STEP                      |  |
| 2          | 1   | VM-092-2    | RH 5 STEP CHORD               |  |
| 3          | 2   | VM-098-12   | ADJ LEG ASM                   |  |
| 4          | 1   | VM-092-3    | LH 5 STEP CHORD               |  |
| 5          | 2   | VM-098-7    | HANDRAIL 5-6 STEP             |  |
| 6          | 1   | VM-098-17   | MOUNTING BRACKET-LH           |  |
| 7          | 1   | VM-098-18   | MOUNTING BRACKET-RH           |  |
| 8          | 16  | HD-00120    | 5/16 X 3/4 CARR BOLT (SS)     |  |
| 9          | 10  | HD-00122    | 5/16 X 2 CARR BOLT (S/S)      |  |
| 10         | 2   | HD-00060    | 1/2-13 X 1.25" (S/S)          |  |
| 11         | 2   | HD-00058    | 1/2-13 ROUNDED NUT SQ (BRASS) |  |
| 12         | 26  | HD-00123    | 5/16 FLANGE NUT (S/S)         |  |
| 13         | 2   | HD-00056    | 3/8 FLANGE NUT (BRASS)        |  |
| 14         | 2   | HD-00059    | 3/8 X 1" CB (S/S)             |  |
| 15         | 2   | HD-00125    | 1" BLACK SQUARE CAP PLUG      |  |

# (3&4) DOCK STAIRS

| DADTCLICT  |     |             |                                |  |
|------------|-----|-------------|--------------------------------|--|
| PARTS LIST |     |             |                                |  |
| ITEM       | QTY | PART NUMBER | DESCRIPTION                    |  |
| 1          | 3   | VM-098-1    | 22 STEP ASM                    |  |
| 2          | 1   | VM-098-3    | 3 STEP RH CHORD                |  |
| 3          | 2   | VM-098-12   | ADJ LEG ASM                    |  |
| 4          | 2   | VM-098-10   | HANDRAIL 3-4 STEP              |  |
| 5          | 1   | VM-098-17   | MOUNTING BRKT-LH               |  |
| 6          | 1   | VM-098-18   | MOUNTING BRKT-RH               |  |
| 7          | 8   | HD-00120    | 5/16 X 3/4 CARR BOLT (S/S)     |  |
| 8          | 10  | HD-00122    | 5/16 2" CARR BOLT (S/S)        |  |
| 9          | 18  | HD-00123    | 5/16 FLANGE NUT (S/S)          |  |
| 10         | 2   | HD-00059    | 3/8 X 1" CARR BOLT (S/S)       |  |
| 11         | 2   | HD-00056    | 3/8 FLANGE NUT (BRASS)         |  |
| 12         | 2   | HD-00058    | 1/2-13 ROUNDED NUT, SQ (BRASS) |  |
| 13         | 2   | HD-00060    | 1/2-13 X 1 1/4" SQ BOLT (S/S)  |  |
| 14         | 1   | VM-098- 4   | 3 STEP LH CHORD                |  |
| 15         | 2   | HD-00125    | 1" BLACK SQ CAP PLUG           |  |

- **15)** Install mounting bracket onto dock rail. Align carriage bolt to bracket and attach flange nut to carriage bolt. Leave nut loose at this time. **Per diagram H-1.**
- **16)** Repeat step 15 for second bracket.
- 17) Bring stairs into place, attach to mounting brackets\*\*, with 5/16" x 2 carriage bolt and flange nut. Bolt goes through bracket, into handrail and into side rail and stairs. **Per diagram I.**
- **18)** Tighten all bolts for connector bracket to dock and stair with ½" & 9/16" wrenches.
- 19) Set height on stair legs and tighten set bolts with ½" wrench. Per diagram J.
- 20) Install caps on top of stair legs. Per diagram K.