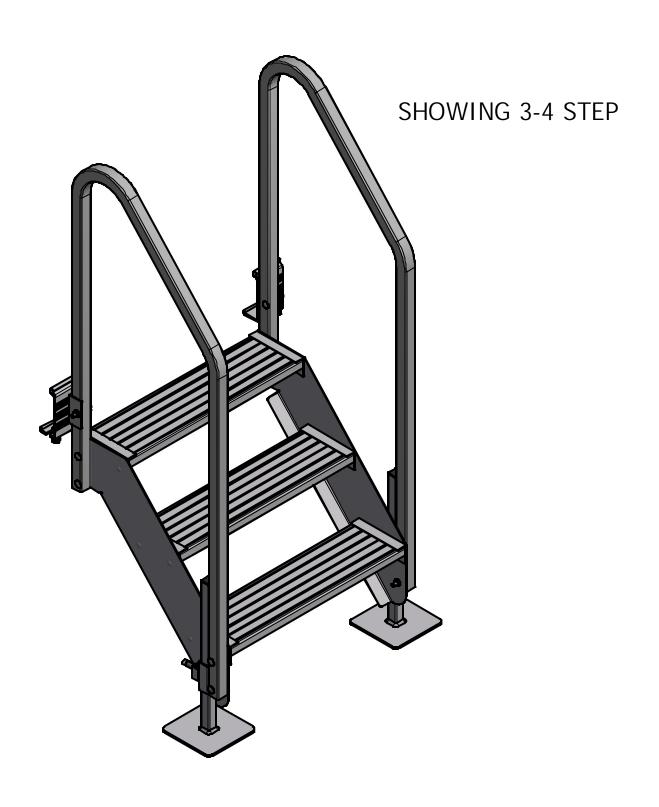

### (3&4) DOCK STAIRS

# (3&4) DOCK STAIRS

# (3&4) DOCK STAIRS

| DADTCLICT  |     |             |                                |  |
|------------|-----|-------------|--------------------------------|--|
| PARTS LIST |     |             |                                |  |
| ITEM       | QTY | PART NUMBER | DESCRIPTION                    |  |
| 1          | 3   | VM-098-1    | 22 STEP ASM                    |  |
| 2          | 1   | VM-098-3    | 3 STEP RH CHORD                |  |
| 3          | 2   | VM-098-12   | ADJ LEG ASM                    |  |
| 4          | 2   | VM-098-10   | HANDRAIL 3-4 STEP              |  |
| 5          | 1   | VM-098-17   | MOUNTING BRKT-LH               |  |
| 6          | 1   | VM-098-18   | MOUNTING BRKT-RH               |  |
| 7          | 8   | HD-00120    | 5/16 X 3/4 CARR BOLT (S/S)     |  |
| 8          | 10  | HD-00122    | 5/16 2" CARR BOLT (S/S)        |  |
| 9          | 18  | HD-00123    | 5/16 FLANGE NUT (S/S)          |  |
| 10         | 2   | HD-00059    | 3/8 X 1" CARR BOLT (S/S)       |  |
| 11         | 2   | HD-00056    | 3/8 FLANGE NUT (BRASS)         |  |
| 12         | 2   | HD-00058    | 1/2-13 ROUNDED NUT, SQ (BRASS) |  |
| 13         | 2   | HD-00060    | 1/2-13 X 1 1/4" SQ BOLT (S/S)  |  |
| 14         | 1   | VM-098- 4   | 3 STEP LH CHORD                |  |
| 15         | 2   | HD-00125    | 1" BLACK SQ CAP PLUG           |  |