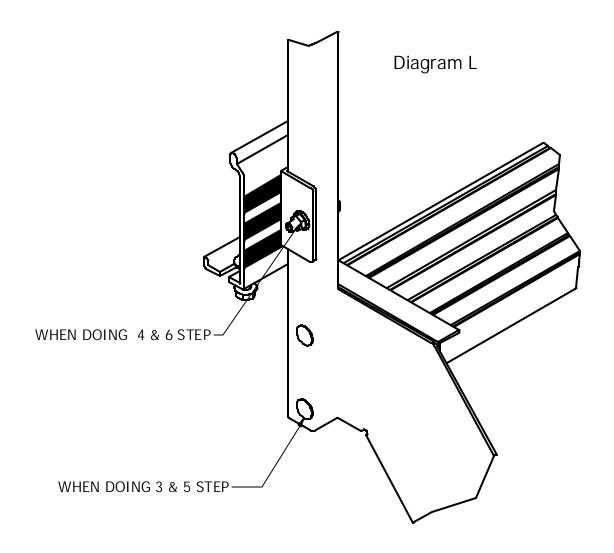

<sup>\*\*</sup>on 3 & 5 step setups use bottom hole on upright post for handrail, on 4 & 6 step setups use the third hole from bottom on the upright post for handrail. **Per diagram L.** 