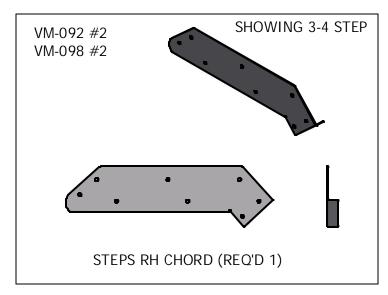

# (3&4) DOCK STAIRS

| DADTCLICT  |     |             |                                |  |
|------------|-----|-------------|--------------------------------|--|
| PARTS LIST |     |             |                                |  |
| ITEM       | QTY | PART NUMBER | DESCRIPTION                    |  |
| 1          | 3   | VM-098-1    | 22 STEP ASM                    |  |
| 2          | 1   | VM-098-3    | 3 STEP RH CHORD                |  |
| 3          | 2   | VM-098-12   | ADJ LEG ASM                    |  |
| 4          | 2   | VM-098-10   | HANDRAIL 3-4 STEP              |  |
| 5          | 1   | VM-098-17   | MOUNTING BRKT-LH               |  |
| 6          | 1   | VM-098-18   | MOUNTING BRKT-RH               |  |
| 7          | 8   | HD-00120    | 5/16 X 3/4 CARR BOLT (S/S)     |  |
| 8          | 10  | HD-00122    | 5/16 2" CARR BOLT (S/S)        |  |
| 9          | 18  | HD-00123    | 5/16 FLANGE NUT (S/S)          |  |
| 10         | 2   | HD-00059    | 3/8 X 1" CARR BOLT (S/S)       |  |
| 11         | 2   | HD-00056    | 3/8 FLANGE NUT (BRASS)         |  |
| 12         | 2   | HD-00058    | 1/2-13 ROUNDED NUT, SQ (BRASS) |  |
| 13         | 2   | HD-00060    | 1/2-13 X 1 1/4" SQ BOLT (S/S)  |  |
| 14         | 1   | VM-098- 4   | 3 STEP LH CHORD                |  |
| 15         | 2   | HD-00125    | 1" BLACK SQ CAP PLUG           |  |