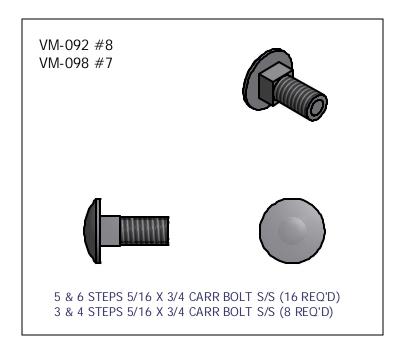

# **5 & 6 STAIRS**

| PARTS LIST |     |             |                               |  |
|------------|-----|-------------|-------------------------------|--|
| ITEM       | QTY | PART NUMBER | DESCRIPTION                   |  |
| 1          | 5   | VM-098-1    | 22" STEP                      |  |
| 2          | 1   | VM-092-2    | RH 5 STEP CHORD               |  |
| 3          | 2   | VM-098-12   | ADJ LEG ASM                   |  |
| 4          | 1   | VM-092-3    | LH 5 STEP CHORD               |  |
| 5          | 2   | VM-098-7    | HANDRAIL 5-6 STEP             |  |
| 6          | 1   | VM-098-17   | MOUNTING BRACKET-LH           |  |
| 7          | 1   | VM-098-18   | MOUNTING BRACKET-RH           |  |
| 8          | 16  | HD-00120    | 5/16 X 3/4 CARR BOLT (SS)     |  |
| 9          | 10  | HD-00122    | 5/16 X 2 CARR BOLT (S/S)      |  |
| 10         | 2   | HD-00060    | 1/2-13 X 1.25" (S/S)          |  |
| 11         | 2   | HD-00058    | 1/2-13 ROUNDED NUT SQ (BRASS) |  |
| 12         | 26  | HD-00123    | 5/16 FLANGE NUT (S/S)         |  |
| 13         | 2   | HD-00056    | 3/8 FLANGE NUT (BRASS)        |  |
| 14         | 2   | HD-00059    | 3/8 X 1" CB (S/S)             |  |
| 15         | 2   | HD-00125    | 1" BLACK SQUARE CAP PLUG      |  |

# (3&4) DOCK STAIRS

| DADTCLICT  |     |             |                                |  |
|------------|-----|-------------|--------------------------------|--|
| PARTS LIST |     |             |                                |  |
| ITEM       | QTY | PART NUMBER | DESCRIPTION                    |  |
| 1          | 3   | VM-098-1    | 22 STEP ASM                    |  |
| 2          | 1   | VM-098-3    | 3 STEP RH CHORD                |  |
| 3          | 2   | VM-098-12   | ADJ LEG ASM                    |  |
| 4          | 2   | VM-098-10   | HANDRAIL 3-4 STEP              |  |
| 5          | 1   | VM-098-17   | MOUNTING BRKT-LH               |  |
| 6          | 1   | VM-098-18   | MOUNTING BRKT-RH               |  |
| 7          | 8   | HD-00120    | 5/16 X 3/4 CARR BOLT (S/S)     |  |
| 8          | 10  | HD-00122    | 5/16 2" CARR BOLT (S/S)        |  |
| 9          | 18  | HD-00123    | 5/16 FLANGE NUT (S/S)          |  |
| 10         | 2   | HD-00059    | 3/8 X 1" CARR BOLT (S/S)       |  |
| 11         | 2   | HD-00056    | 3/8 FLANGE NUT (BRASS)         |  |
| 12         | 2   | HD-00058    | 1/2-13 ROUNDED NUT, SQ (BRASS) |  |
| 13         | 2   | HD-00060    | 1/2-13 X 1 1/4" SQ BOLT (S/S)  |  |
| 14         | 1   | VM-098- 4   | 3 STEP LH CHORD                |  |
| 15         | 2   | HD-00125    | 1" BLACK SQ CAP PLUG           |  |

#### The following tools will be needed: 1/2" wrench and 9/16" wrench.

- 1) Install carriage bolts through side rails to middle step and attach flange nut, leave loose at this time. Per diagram A.
- 2) Skip to step 4 for 3-4 step stairs. Go to step 3 for 5-6 step stairs.
- 3) Repeat step 1 for other 2 steps in middle.
- 4) Install bottom step putting in a 5/16" x ¾" carriage bolt in inner hole on both sides. Per diagram B.
- 5) Install top step putting in a 5/16" x ¾"carriage bolt in outer hole on both sides. **Per diagram B-1**.
- **6)** Take 5/16" x 2" carriage bolt and put into both holes of lower handrail post, put through stair side rail and attach nut.\*\* **Per diagram C.**
- **7)** Repeat step 6 for other side.
- 8) Take 5/16" x 2" carriage bolt and put into the middle hole of upper handrail post, through stair side rail and attach nut.\*\* Leave loose at this time. Per diagram D.
- **9)** Repeat step 8 for other side.
- 10) Install leg with pad into leg socket on lower handrail post. Per diagram E.
- 11) Put square nut into channel on lower leg post and start set bolt into nut. Use a ½" wrench to tighten up only enough to keep leg in place while taking out to install on dock. Per diagram F.
- 12) Repeat steps 10 & 11 for other leg.
- **13)** Use ½" wrench to tighten up all carriage bolts on steps and handrail, leave top step loose at this time.
- **14)** Install 2 carriage bolts into dock raceway and slide over to location stairs will be located. **Per diagram G.**