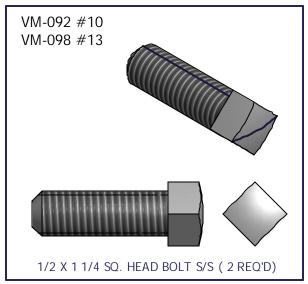

# (3&4) DOCK STAIRS

| DADTCLICT  |     |             |                                |  |
|------------|-----|-------------|--------------------------------|--|
| PARTS LIST |     |             |                                |  |
| ITEM       | QTY | PART NUMBER | DESCRIPTION                    |  |
| 1          | 3   | VM-098-1    | 22 STEP ASM                    |  |
| 2          | 1   | VM-098-3    | 3 STEP RH CHORD                |  |
| 3          | 2   | VM-098-12   | ADJ LEG ASM                    |  |
| 4          | 2   | VM-098-10   | HANDRAIL 3-4 STEP              |  |
| 5          | 1   | VM-098-17   | MOUNTING BRKT-LH               |  |
| 6          | 1   | VM-098-18   | MOUNTING BRKT-RH               |  |
| 7          | 8   | HD-00120    | 5/16 X 3/4 CARR BOLT (S/S)     |  |
| 8          | 10  | HD-00122    | 5/16 2" CARR BOLT (S/S)        |  |
| 9          | 18  | HD-00123    | 5/16 FLANGE NUT (S/S)          |  |
| 10         | 2   | HD-00059    | 3/8 X 1" CARR BOLT (S/S)       |  |
| 11         | 2   | HD-00056    | 3/8 FLANGE NUT (BRASS)         |  |
| 12         | 2   | HD-00058    | 1/2-13 ROUNDED NUT, SQ (BRASS) |  |
| 13         | 2   | HD-00060    | 1/2-13 X 1 1/4" SQ BOLT (S/S)  |  |
| 14         | 1   | VM-098- 4   | 3 STEP LH CHORD                |  |
| 15         | 2   | HD-00125    | 1" BLACK SQ CAP PLUG           |  |

# **5 & 6 STAIRS**

| PARTS LIST |     |             |                               |  |
|------------|-----|-------------|-------------------------------|--|
| ITEM       | QTY | PART NUMBER | DESCRIPTION                   |  |
| 1          | 5   | VM-098-1    | 22" STEP                      |  |
| 2          | 1   | VM-092-2    | RH 5 STEP CHORD               |  |
| 3          | 2   | VM-098-12   | ADJ LEG ASM                   |  |
| 4          | 1   | VM-092-3    | LH 5 STEP CHORD               |  |
| 5          | 2   | VM-098-7    | HANDRAIL 5-6 STEP             |  |
| 6          | 1   | VM-098-17   | MOUNTING BRACKET-LH           |  |
| 7          | 1   | VM-098-18   | MOUNTING BRACKET-RH           |  |
| 8          | 16  | HD-00120    | 5/16 X 3/4 CARR BOLT (SS)     |  |
| 9          | 10  | HD-00122    | 5/16 X 2 CARR BOLT (S/S)      |  |
| 10         | 2   | HD-00060    | 1/2-13 X 1.25" (S/S)          |  |
| 11         | 2   | HD-00058    | 1/2-13 ROUNDED NUT SQ (BRASS) |  |
| 12         | 26  | HD-00123    | 5/16 FLANGE NUT (S/S)         |  |
| 13         | 2   | HD-00056    | 3/8 FLANGE NUT (BRASS)        |  |
| 14         | 2   | HD-00059    | 3/8 X 1" CB (S/S)             |  |
| 15         | 2   | HD-00125    | 1" BLACK SQUARE CAP PLUG      |  |