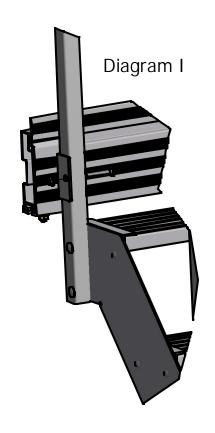

- **15)** Install mounting bracket onto dock rail. Align carriage bolt to bracket and attach flange nut to carriage bolt. Leave nut loose at this time. **Per diagram H-1.**
- **16)** Repeat step 15 for second bracket.
- 17) Bring stairs into place, attach to mounting brackets\*\*, with 5/16" x 2 carriage bolt and flange nut. Bolt goes through bracket, into handrail and into side rail and stairs. **Per diagram I.**
- **18)** Tighten all bolts for connector bracket to dock and stair with ½" & 9/16" wrenches.
- 19) Set height on stair legs and tighten set bolts with ½" wrench. Per diagram J.
- 20) Install caps on top of stair legs. Per diagram K.