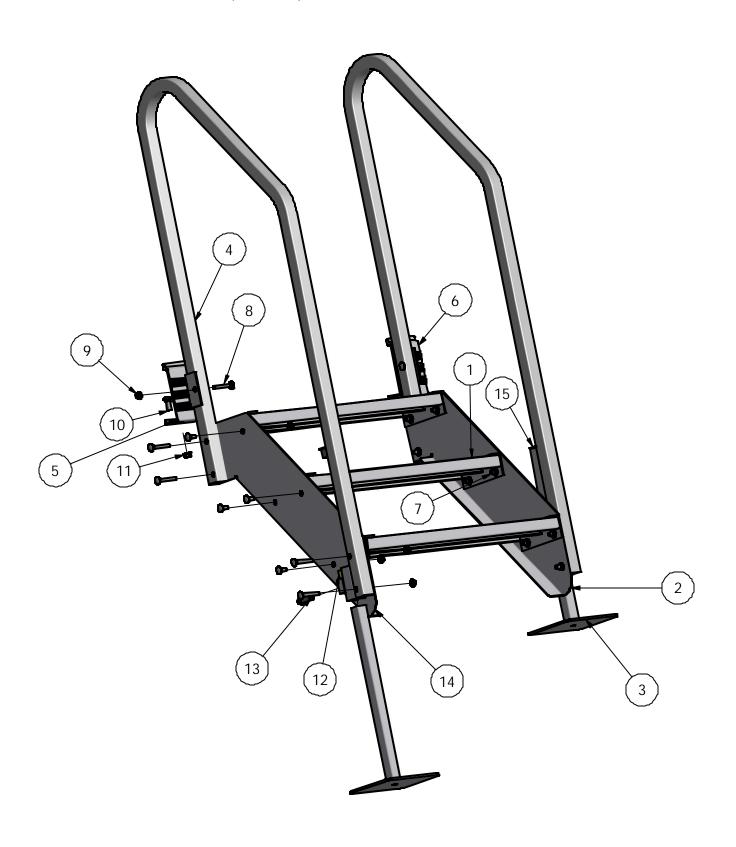

# (3&4) DOCK STAIRS

| DADTCLICT  |     |             |                                |  |
|------------|-----|-------------|--------------------------------|--|
| PARTS LIST |     |             |                                |  |
| ITEM       | QTY | PART NUMBER | DESCRIPTION                    |  |
| 1          | 3   | VM-098-1    | 22 STEP ASM                    |  |
| 2          | 1   | VM-098-3    | 3 STEP RH CHORD                |  |
| 3          | 2   | VM-098-12   | ADJ LEG ASM                    |  |
| 4          | 2   | VM-098-10   | HANDRAIL 3-4 STEP              |  |
| 5          | 1   | VM-098-17   | MOUNTING BRKT-LH               |  |
| 6          | 1   | VM-098-18   | MOUNTING BRKT-RH               |  |
| 7          | 8   | HD-00120    | 5/16 X 3/4 CARR BOLT (S/S)     |  |
| 8          | 10  | HD-00122    | 5/16 2" CARR BOLT (S/S)        |  |
| 9          | 18  | HD-00123    | 5/16 FLANGE NUT (S/S)          |  |
| 10         | 2   | HD-00059    | 3/8 X 1" CARR BOLT (S/S)       |  |
| 11         | 2   | HD-00056    | 3/8 FLANGE NUT (BRASS)         |  |
| 12         | 2   | HD-00058    | 1/2-13 ROUNDED NUT, SQ (BRASS) |  |
| 13         | 2   | HD-00060    | 1/2-13 X 1 1/4" SQ BOLT (S/S)  |  |
| 14         | 1   | VM-098- 4   | 3 STEP LH CHORD                |  |
| 15         | 2   | HD-00125    | 1" BLACK SQ CAP PLUG           |  |