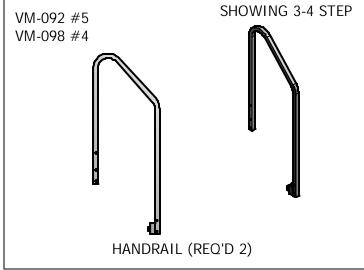

# (3&4) DOCK STAIRS

| DADTCLICT  |     |             |                                |  |
|------------|-----|-------------|--------------------------------|--|
| PARTS LIST |     |             |                                |  |
| ITEM       | QTY | PART NUMBER | DESCRIPTION                    |  |
| 1          | 3   | VM-098-1    | 22 STEP ASM                    |  |
| 2          | 1   | VM-098-3    | 3 STEP RH CHORD                |  |
| 3          | 2   | VM-098-12   | ADJ LEG ASM                    |  |
| 4          | 2   | VM-098-10   | HANDRAIL 3-4 STEP              |  |
| 5          | 1   | VM-098-17   | MOUNTING BRKT-LH               |  |
| 6          | 1   | VM-098-18   | MOUNTING BRKT-RH               |  |
| 7          | 8   | HD-00120    | 5/16 X 3/4 CARR BOLT (S/S)     |  |
| 8          | 10  | HD-00122    | 5/16 2" CARR BOLT (S/S)        |  |
| 9          | 18  | HD-00123    | 5/16 FLANGE NUT (S/S)          |  |
| 10         | 2   | HD-00059    | 3/8 X 1" CARR BOLT (S/S)       |  |
| 11         | 2   | HD-00056    | 3/8 FLANGE NUT (BRASS)         |  |
| 12         | 2   | HD-00058    | 1/2-13 ROUNDED NUT, SQ (BRASS) |  |
| 13         | 2   | HD-00060    | 1/2-13 X 1 1/4" SQ BOLT (S/S)  |  |
| 14         | 1   | VM-098- 4   | 3 STEP LH CHORD                |  |
| 15         | 2   | HD-00125    | 1" BLACK SQ CAP PLUG           |  |