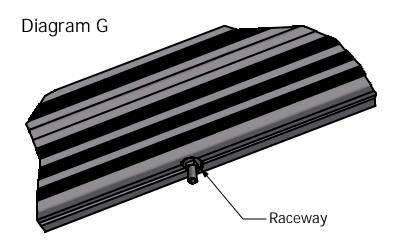

#### The following tools will be needed: 1/2" wrench and 9/16" wrench.

- 1) Install carriage bolts through side rails to middle step and attach flange nut, leave loose at this time. Per diagram A.
- 2) Skip to step 4 for 3-4 step stairs. Go to step 3 for 5-6 step stairs.
- 3) Repeat step 1 for other 2 steps in middle.
- 4) Install bottom step putting in a 5/16" x ¾" carriage bolt in inner hole on both sides. Per diagram B.
- 5) Install top step putting in a 5/16" x ¾"carriage bolt in outer hole on both sides. **Per diagram B-1**.
- **6)** Take 5/16" x 2" carriage bolt and put into both holes of lower handrail post, put through stair side rail and attach nut.\*\* **Per diagram C.**
- **7)** Repeat step 6 for other side.
- 8) Take 5/16" x 2" carriage bolt and put into the middle hole of upper handrail post, through stair side rail and attach nut.\*\* Leave loose at this time. Per diagram D.
- **9)** Repeat step 8 for other side.
- 10) Install leg with pad into leg socket on lower handrail post. Per diagram E.
- 11) Put square nut into channel on lower leg post and start set bolt into nut. Use a ½" wrench to tighten up only enough to keep leg in place while taking out to install on dock. Per diagram F.
- 12) Repeat steps 10 & 11 for other leg.
- **13)** Use ½" wrench to tighten up all carriage bolts on steps and handrail, leave top step loose at this time.
- **14)** Install 2 carriage bolts into dock raceway and slide over to location stairs will be located. **Per diagram G.**