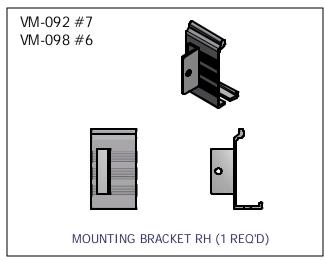

# **5 & 6 STAIRS**

| PARTS LIST |     |             |                               |  |
|------------|-----|-------------|-------------------------------|--|
| ITEM       | QTY | PART NUMBER | DESCRIPTION                   |  |
| 1          | 5   | VM-098-1    | 22" STEP                      |  |
| 2          | 1   | VM-092-2    | RH 5 STEP CHORD               |  |
| 3          | 2   | VM-098-12   | ADJ LEG ASM                   |  |
| 4          | 1   | VM-092-3    | LH 5 STEP CHORD               |  |
| 5          | 2   | VM-098-7    | HANDRAIL 5-6 STEP             |  |
| 6          | 1   | VM-098-17   | MOUNTING BRACKET-LH           |  |
| 7          | 1   | VM-098-18   | MOUNTING BRACKET-RH           |  |
| 8          | 16  | HD-00120    | 5/16 X 3/4 CARR BOLT (SS)     |  |
| 9          | 10  | HD-00122    | 5/16 X 2 CARR BOLT (S/S)      |  |
| 10         | 2   | HD-00060    | 1/2-13 X 1.25" (S/S)          |  |
| 11         | 2   | HD-00058    | 1/2-13 ROUNDED NUT SQ (BRASS) |  |
| 12         | 26  | HD-00123    | 5/16 FLANGE NUT (S/S)         |  |
| 13         | 2   | HD-00056    | 3/8 FLANGE NUT (BRASS)        |  |
| 14         | 2   | HD-00059    | 3/8 X 1" CB (S/S)             |  |
| 15         | 2   | HD-00125    | 1" BLACK SQUARE CAP PLUG      |  |

# (3&4) DOCK STAIRS

| DADTCLICT  |     |             |                                |  |
|------------|-----|-------------|--------------------------------|--|
| PARTS LIST |     |             |                                |  |
| ITEM       | QTY | PART NUMBER | DESCRIPTION                    |  |
| 1          | 3   | VM-098-1    | 22 STEP ASM                    |  |
| 2          | 1   | VM-098-3    | 3 STEP RH CHORD                |  |
| 3          | 2   | VM-098-12   | ADJ LEG ASM                    |  |
| 4          | 2   | VM-098-10   | HANDRAIL 3-4 STEP              |  |
| 5          | 1   | VM-098-17   | MOUNTING BRKT-LH               |  |
| 6          | 1   | VM-098-18   | MOUNTING BRKT-RH               |  |
| 7          | 8   | HD-00120    | 5/16 X 3/4 CARR BOLT (S/S)     |  |
| 8          | 10  | HD-00122    | 5/16 2" CARR BOLT (S/S)        |  |
| 9          | 18  | HD-00123    | 5/16 FLANGE NUT (S/S)          |  |
| 10         | 2   | HD-00059    | 3/8 X 1" CARR BOLT (S/S)       |  |
| 11         | 2   | HD-00056    | 3/8 FLANGE NUT (BRASS)         |  |
| 12         | 2   | HD-00058    | 1/2-13 ROUNDED NUT, SQ (BRASS) |  |
| 13         | 2   | HD-00060    | 1/2-13 X 1 1/4" SQ BOLT (S/S)  |  |
| 14         | 1   | VM-098- 4   | 3 STEP LH CHORD                |  |
| 15         | 2   | HD-00125    | 1" BLACK SQ CAP PLUG           |  |