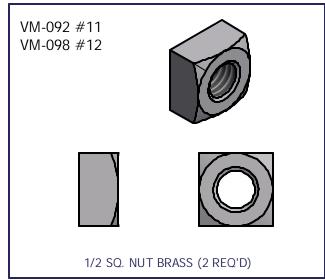

# (3&4) DOCK STAIRS

| DADTCLICT  |     |             |                                |  |
|------------|-----|-------------|--------------------------------|--|
| PARTS LIST |     |             |                                |  |
| ITEM       | QTY | PART NUMBER | DESCRIPTION                    |  |
| 1          | 3   | VM-098-1    | 22 STEP ASM                    |  |
| 2          | 1   | VM-098-3    | 3 STEP RH CHORD                |  |
| 3          | 2   | VM-098-12   | ADJ LEG ASM                    |  |
| 4          | 2   | VM-098-10   | HANDRAIL 3-4 STEP              |  |
| 5          | 1   | VM-098-17   | MOUNTING BRKT-LH               |  |
| 6          | 1   | VM-098-18   | MOUNTING BRKT-RH               |  |
| 7          | 8   | HD-00120    | 5/16 X 3/4 CARR BOLT (S/S)     |  |
| 8          | 10  | HD-00122    | 5/16 2" CARR BOLT (S/S)        |  |
| 9          | 18  | HD-00123    | 5/16 FLANGE NUT (S/S)          |  |
| 10         | 2   | HD-00059    | 3/8 X 1" CARR BOLT (S/S)       |  |
| 11         | 2   | HD-00056    | 3/8 FLANGE NUT (BRASS)         |  |
| 12         | 2   | HD-00058    | 1/2-13 ROUNDED NUT, SQ (BRASS) |  |
| 13         | 2   | HD-00060    | 1/2-13 X 1 1/4" SQ BOLT (S/S)  |  |
| 14         | 1   | VM-098- 4   | 3 STEP LH CHORD                |  |
| 15         | 2   | HD-00125    | 1" BLACK SQ CAP PLUG           |  |

# **5 & 6 STAIRS**

| PARTS LIST |     |             |                               |  |
|------------|-----|-------------|-------------------------------|--|
| ITEM       | QTY | PART NUMBER | DESCRIPTION                   |  |
| 1          | 5   | VM-098-1    | 22" STEP                      |  |
| 2          | 1   | VM-092-2    | RH 5 STEP CHORD               |  |
| 3          | 2   | VM-098-12   | ADJ LEG ASM                   |  |
| 4          | 1   | VM-092-3    | LH 5 STEP CHORD               |  |
| 5          | 2   | VM-098-7    | HANDRAIL 5-6 STEP             |  |
| 6          | 1   | VM-098-17   | MOUNTING BRACKET-LH           |  |
| 7          | 1   | VM-098-18   | MOUNTING BRACKET-RH           |  |
| 8          | 16  | HD-00120    | 5/16 X 3/4 CARR BOLT (SS)     |  |
| 9          | 10  | HD-00122    | 5/16 X 2 CARR BOLT (S/S)      |  |
| 10         | 2   | HD-00060    | 1/2-13 X 1.25" (S/S)          |  |
| 11         | 2   | HD-00058    | 1/2-13 ROUNDED NUT SQ (BRASS) |  |
| 12         | 26  | HD-00123    | 5/16 FLANGE NUT (S/S)         |  |
| 13         | 2   | HD-00056    | 3/8 FLANGE NUT (BRASS)        |  |
| 14         | 2   | HD-00059    | 3/8 X 1" CB (S/S)             |  |
| 15         | 2   | HD-00125    | 1" BLACK SQUARE CAP PLUG      |  |