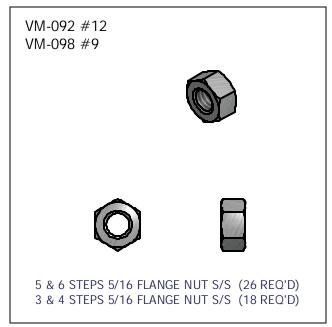

# **5 & 6 STAIRS**

| PARTS LIST |     |             |                               |  |
|------------|-----|-------------|-------------------------------|--|
| ITEM       | QTY | PART NUMBER | DESCRIPTION                   |  |
| 1          | 5   | VM-098-1    | 22" STEP                      |  |
| 2          | 1   | VM-092-2    | RH 5 STEP CHORD               |  |
| 3          | 2   | VM-098-12   | ADJ LEG ASM                   |  |
| 4          | 1   | VM-092-3    | LH 5 STEP CHORD               |  |
| 5          | 2   | VM-098-7    | HANDRAIL 5-6 STEP             |  |
| 6          | 1   | VM-098-17   | MOUNTING BRACKET-LH           |  |
| 7          | 1   | VM-098-18   | MOUNTING BRACKET-RH           |  |
| 8          | 16  | HD-00120    | 5/16 X 3/4 CARR BOLT (SS)     |  |
| 9          | 10  | HD-00122    | 5/16 X 2 CARR BOLT (S/S)      |  |
| 10         | 2   | HD-00060    | 1/2-13 X 1.25" (S/S)          |  |
| 11         | 2   | HD-00058    | 1/2-13 ROUNDED NUT SQ (BRASS) |  |
| 12         | 26  | HD-00123    | 5/16 FLANGE NUT (S/S)         |  |
| 13         | 2   | HD-00056    | 3/8 FLANGE NUT (BRASS)        |  |
| 14         | 2   | HD-00059    | 3/8 X 1" CB (S/S)             |  |
| 15         | 2   | HD-00125    | 1" BLACK SQUARE CAP PLUG      |  |

# (3&4) DOCK STAIRS

| DADTCLICT  |     |             |                                |  |
|------------|-----|-------------|--------------------------------|--|
| PARTS LIST |     |             |                                |  |
| ITEM       | QTY | PART NUMBER | DESCRIPTION                    |  |
| 1          | 3   | VM-098-1    | 22 STEP ASM                    |  |
| 2          | 1   | VM-098-3    | 3 STEP RH CHORD                |  |
| 3          | 2   | VM-098-12   | ADJ LEG ASM                    |  |
| 4          | 2   | VM-098-10   | HANDRAIL 3-4 STEP              |  |
| 5          | 1   | VM-098-17   | MOUNTING BRKT-LH               |  |
| 6          | 1   | VM-098-18   | MOUNTING BRKT-RH               |  |
| 7          | 8   | HD-00120    | 5/16 X 3/4 CARR BOLT (S/S)     |  |
| 8          | 10  | HD-00122    | 5/16 2" CARR BOLT (S/S)        |  |
| 9          | 18  | HD-00123    | 5/16 FLANGE NUT (S/S)          |  |
| 10         | 2   | HD-00059    | 3/8 X 1" CARR BOLT (S/S)       |  |
| 11         | 2   | HD-00056    | 3/8 FLANGE NUT (BRASS)         |  |
| 12         | 2   | HD-00058    | 1/2-13 ROUNDED NUT, SQ (BRASS) |  |
| 13         | 2   | HD-00060    | 1/2-13 X 1 1/4" SQ BOLT (S/S)  |  |
| 14         | 1   | VM-098- 4   | 3 STEP LH CHORD                |  |
| 15         | 2   | HD-00125    | 1" BLACK SQ CAP PLUG           |  |