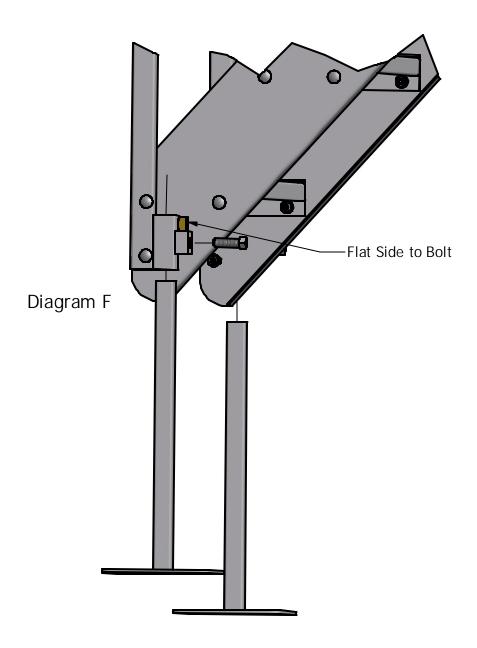

#### The following tools will be needed: 1/2" wrench and 9/16" wrench.

- 1) Install carriage bolts through side rails to middle step and attach flange nut, leave loose at this time. Per diagram A.
- 2) Skip to step 4 for 3-4 step stairs. Go to step 3 for 5-6 step stairs.
- 3) Repeat step 1 for other 2 steps in middle.
- 4) Install bottom step putting in a 5/16" x ¾" carriage bolt in inner hole on both sides. Per diagram B.
- 5) Install top step putting in a 5/16" x ¾"carriage bolt in outer hole on both sides. **Per diagram B-1**.
- **6)** Take 5/16" x 2" carriage bolt and put into both holes of lower handrail post, put through stair side rail and attach nut.\*\* **Per diagram C.**
- **7)** Repeat step 6 for other side.
- 8) Take 5/16" x 2" carriage bolt and put into the middle hole of upper handrail post, through stair side rail and attach nut.\*\* Leave loose at this time. Per diagram D.
- **9)** Repeat step 8 for other side.
- 10) Install leg with pad into leg socket on lower handrail post. Per diagram E.
- 11) Put square nut into channel on lower leg post and start set bolt into nut. Use a ½" wrench to tighten up only enough to keep leg in place while taking out to install on dock. Per diagram F.
- 12) Repeat steps 10 & 11 for other leg.
- **13)** Use ½" wrench to tighten up all carriage bolts on steps and handrail, leave top step loose at this time.
- **14)** Install 2 carriage bolts into dock raceway and slide over to location stairs will be located. **Per diagram G.**