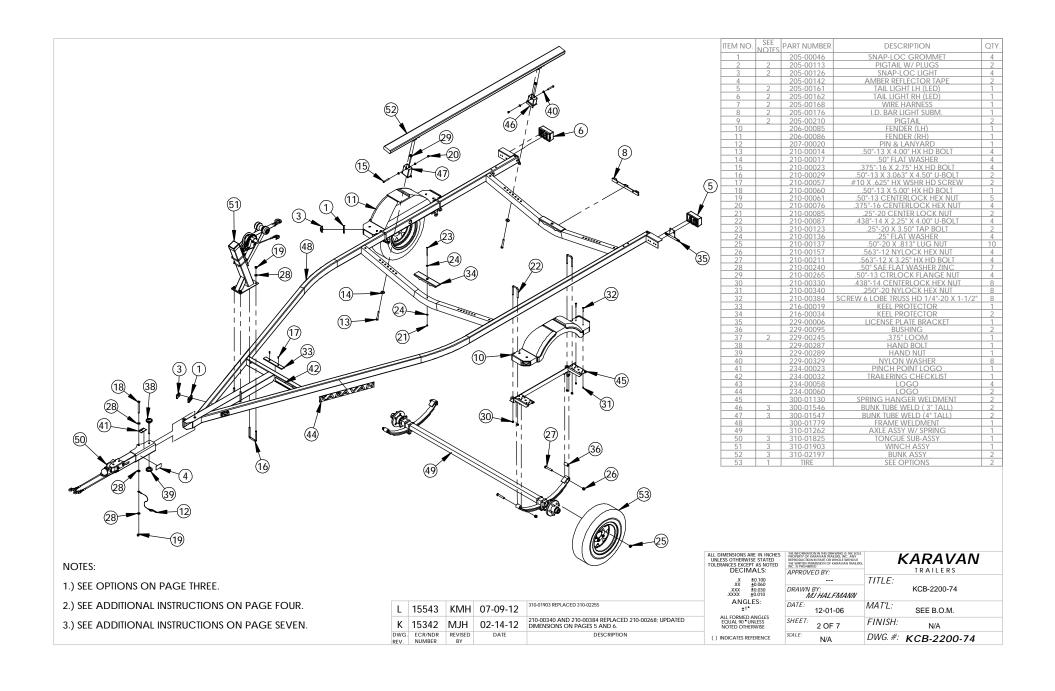

| OPTIONS                     |       |                             |
|-----------------------------|-------|-----------------------------|
| KCB-2200-74<br>ST175/80R13C | PARTS | KCB-2200-74<br>ST175/80D13C |
| 220-00035                   | TIRES | 220-00025                   |