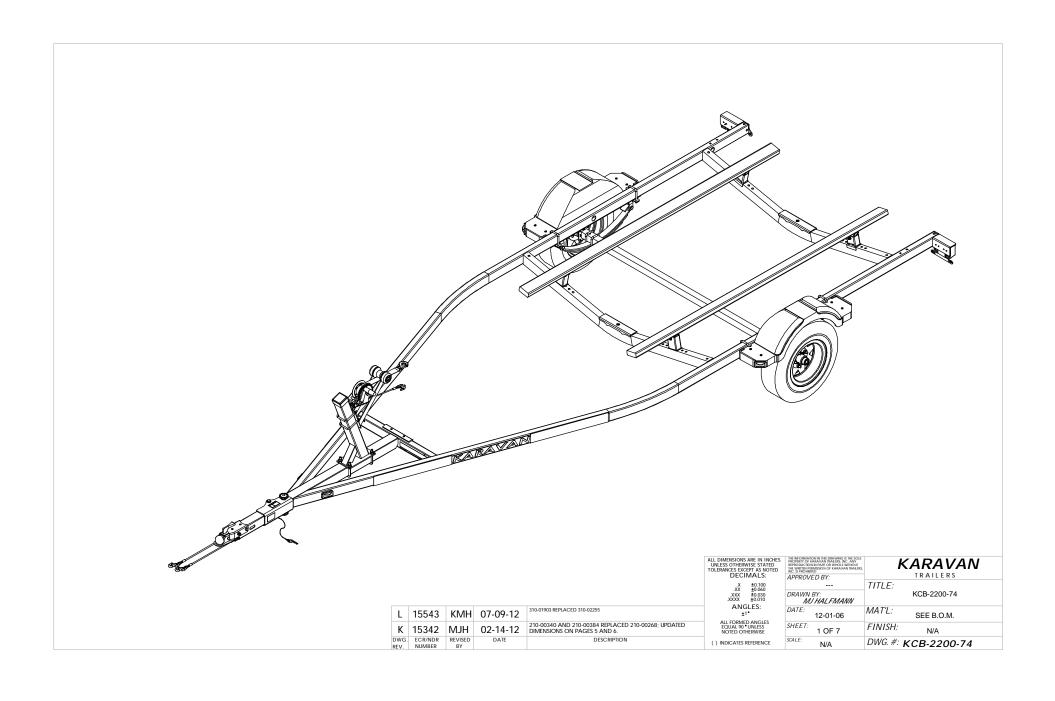

KARAVAN TRAILERS X ±0.100
XX ±0.060
XXX ±0.030
XXXX ±0.010
ANGLES:
±1\*

ALL FORMED ANGLES
EOUAL 90 \*UNLESS
NOTED OTHERWISE TITLE: DRAWN BY: MJ HALFMANN KCB-2200-74 310-01903 REPLACED 310-02255 DATE: MAT'L: L 15543 KMH 07-09-12 12-01-06 SEE B.O.M. K 15342 MJH 02-14-12 210-00340 AND 210-00384 REPLACED 210-00268: UPDATED DWG ECR/NDR REVISED DATE DESCRIPTION BEY BY REVISED DATE FINISH: SHEET: 3 OF 7 N/A DWG. #: KCB-2200-74 SCALE: ( ) INDICATES REFERENCE N/A