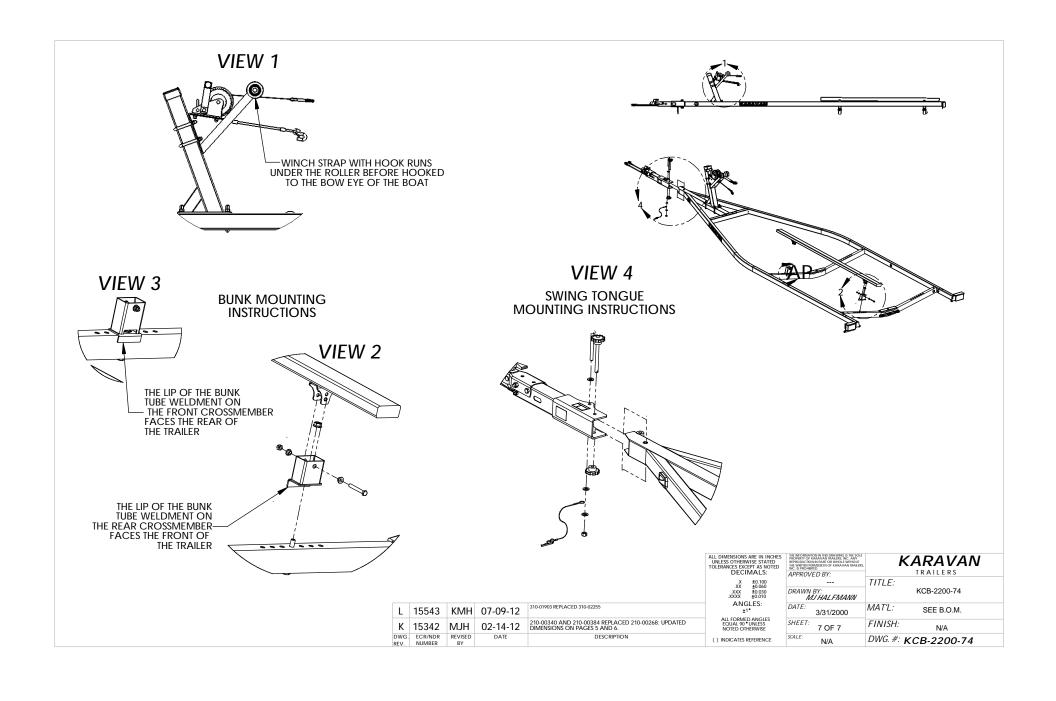

| OPTIONS                     |       |                             |
|-----------------------------|-------|-----------------------------|
| KCB-2200-74<br>ST175/80R13C | PARTS | KCB-2200-74<br>ST175/80D13C |
| 220-00035                   | TIRES | 220-00025                   |

KARAVAN TRAILERS X ±0.100
XX ±0.060
XXX ±0.030
XXXX ±0.010
ANGLES:
±1\*

ALL FORMED ANGLES
EOUAL 90 \*UNLESS
NOTED OTHERWISE TITLE: DRAWN BY: MJ HALFMANN KCB-2200-74 310-01903 REPLACED 310-02255 DATE: MAT'L: L 15543 KMH 07-09-12 12-01-06 SEE B.O.M. K 15342 MJH 02-14-12 210-00340 AND 210-00384 REPLACED 210-00268: UPDATED DWG ECR/NDR REVISED DATE DESCRIPTION BEY BY REVISED DATE FINISH: SHEET: 3 OF 7 N/A DWG. #: KCB-2200-74 SCALE: ( ) INDICATES REFERENCE N/A