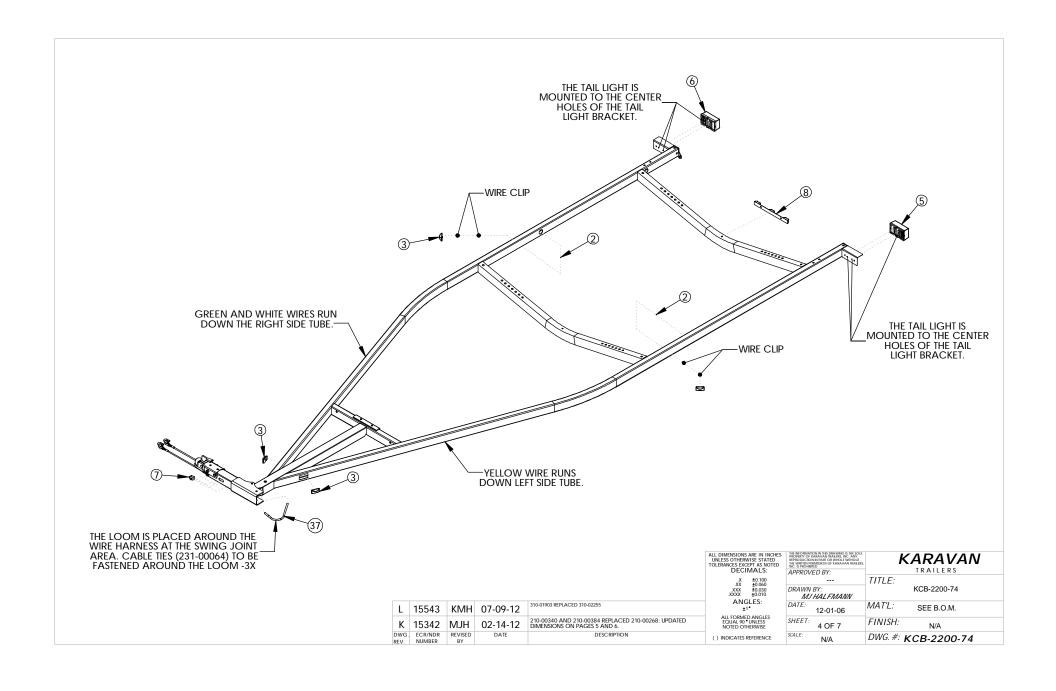

KARAVAN TRAILERS X ±0.100
XX ±0.060
XXX ±0.030
XXXX ±0.010
ANGLES:
±1\*

ALL FORMED ANGLES
EOUAL 90 \*UNLESS
NOTED OTHERWISE TITLE: DRAWN BY: MJ HALFMANN KCB-2200-74 310-01903 REPLACED 310-02255 DATE: MAT'L: L 15543 KMH 07-09-12 12-01-06 SEE B.O.M. K 15342 MJH 02-14-12 210-00340 AND 210-00384 REPLACED 210-00268: UPDATED DWG ECR/NDR REVISED DATE DESCRIPTION BEY BY REVISED DATE FINISH: SHEET: 3 OF 7 N/A DWG. #: KCB-2200-74 SCALE: ( ) INDICATES REFERENCE N/A