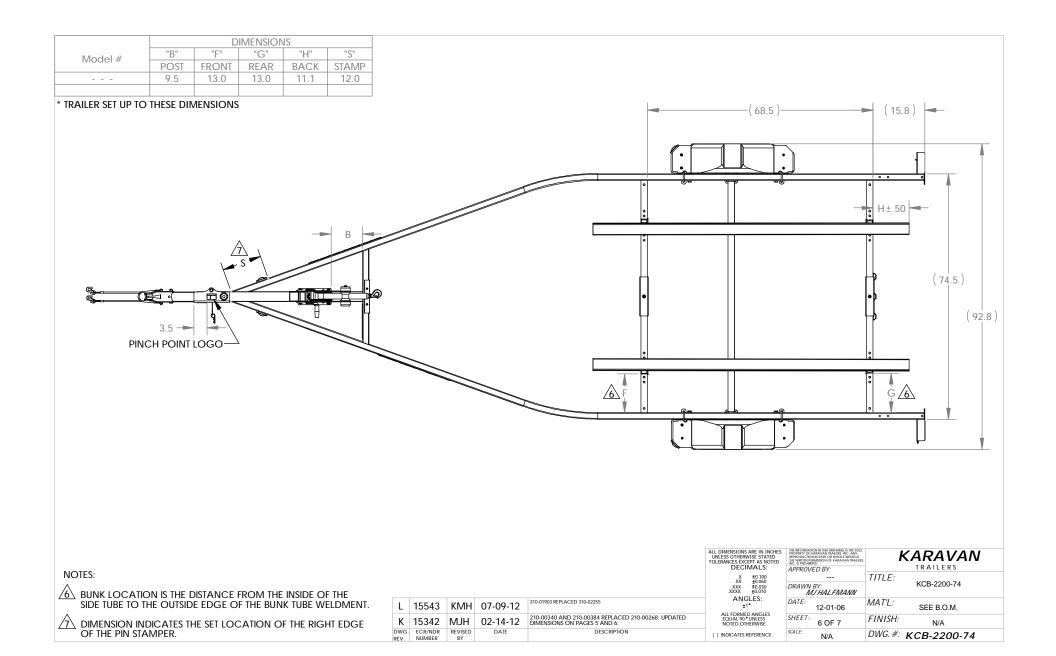

| OPTIONS                     |       |                             |
|-----------------------------|-------|-----------------------------|
| KCB-2200-74<br>ST175/80R13C | PARTS | KCB-2200-74<br>ST175/80D13C |
| 220-00035                   | TIRES | 220-00025                   |

KARAVAN TRAILERS X ±0.100
XX ±0.060
XXX ±0.030
XXXX ±0.010
ANGLES:
±1\*

ALL FORMED ANGLES
EOUAL 90 \*UNLESS
NOTED OTHERWISE TITLE: DRAWN BY: MJ HALFMANN KCB-2200-74 310-01903 REPLACED 310-02255 DATE: MAT'L: L 15543 KMH 07-09-12 12-01-06 SEE B.O.M. K 15342 MJH 02-14-12 210-00340 AND 210-00384 REPLACED 210-00268: UPDATED DWG ECR/NDR REVISED DATE DESCRIPTION BEY BY REVISED DATE FINISH: SHEET: 3 OF 7 N/A DWG. #: KCB-2200-74 SCALE: ( ) INDICATES REFERENCE N/A