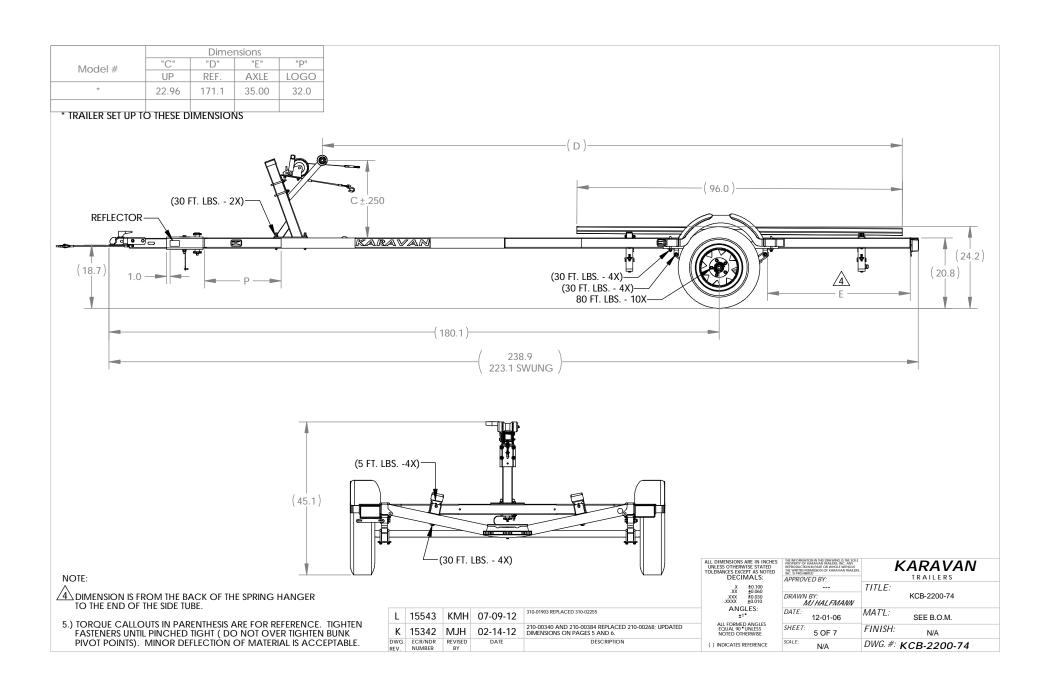

KARAVAN TRAILERS X ±0.100
XX ±0.060
XXX ±0.030
XXXX ±0.010
ANGLES:
±1\*

ALL FORMED ANGLES
EOUAL 90 \*UNLESS
NOTED OTHERWISE TITLE: DRAWN BY: MJ HALFMANN KCB-2200-74 310-01903 REPLACED 310-02255 DATE: MAT'L: L 15543 KMH 07-09-12 12-01-06 SEE B.O.M. K 15342 MJH 02-14-12 210-00340 AND 210-00384 REPLACED 210-00268: UPDATED DWG ECR/NDR REVISED DATE DESCRIPTION BEY BY REVISED DATE FINISH: SHEET: 3 OF 7 N/A DWG. #: KCB-2200-74 SCALE: ( ) INDICATES REFERENCE N/A