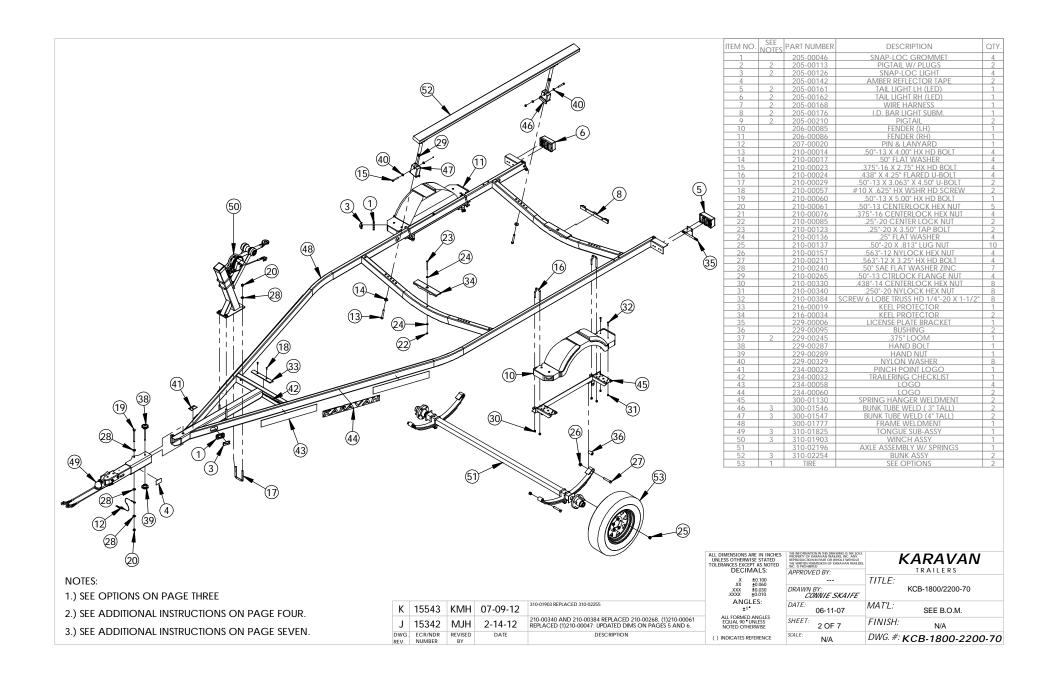

|                             | OPTIONS |                             |                             |  |
|-----------------------------|---------|-----------------------------|-----------------------------|--|
| KCB-1800-70<br>ST175/80D13B | PARTS   | KCB-2200-70<br>ST175/80D13C | KCB-2200-70<br>ST175/80R13C |  |
| 220-00062                   | TIRES   | 220-00025                   | 220-00035                   |  |

| APPROVED BY: KARAVAN TRAILERS X ±0.100 .XX ±0.060 .XXX ±0.030 .XXXX ±0.010 ANGLES: ±1\* TITLE: DRAWN BY: CONNIE SKAIFE KCB-1800/2200-70 310-01903 REPLACED 310-02255 DATE: MAT'L: K 15543 KMH 07-09-12 06-11-07 SEE B.O.M. ALL FORMED ANGLES EQUAL 90 \* UNLESS NOTED OTHERWISE J 15342 MJH 2-14-12 210-00340 AND 210-00384 REPLACED 210-00268, (1)210-00061 REPLACED (1)210-00047; UPDATED DIMS ON PAGES 5 AND 6. SHEET: FINISH: 3 OF 7 N/A DWG. ECR/NDR REVISED REV. NUMBER BY DATE DESCRIPTION DWG. #: KCB-1800-2200-70 SCALE: ( ) INDICATES REFERENCE N/A