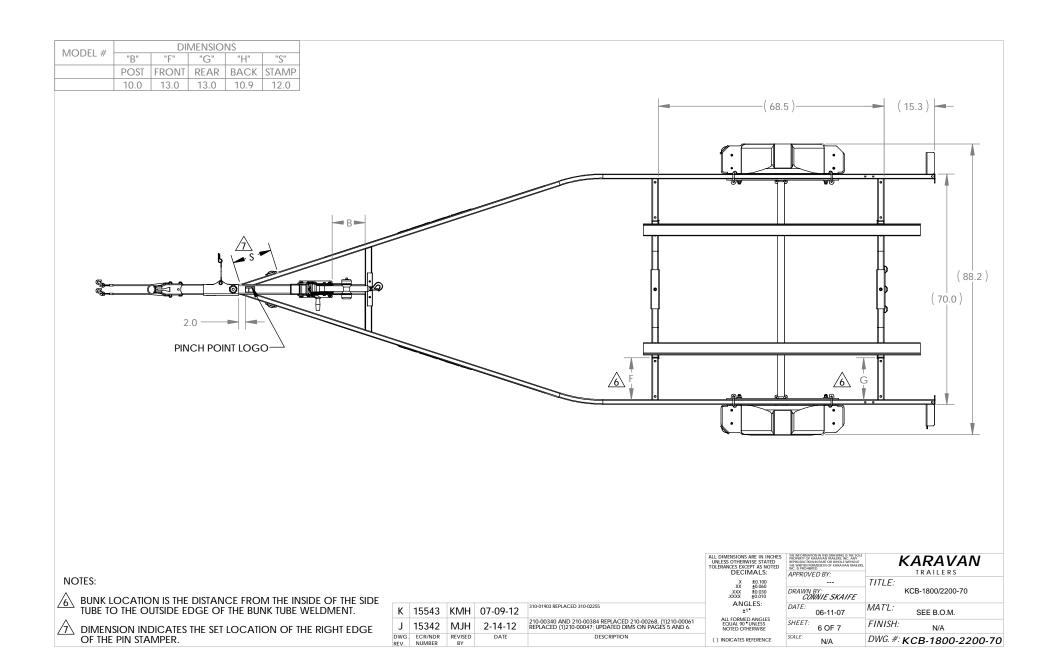

| APPROVED BY: KARAVAN TRAILERS X ±0.100 .XX ±0.060 .XXX ±0.030 .XXXX ±0.010 ANGLES: ±1\* TITLE: DRAWN BY: CONNIE SKAIFE KCB-1800/2200-70 310-01903 REPLACED 310-02255 DATE: MAT'L: K 15543 KMH 07-09-12 06-11-07 SEE B.O.M. ALL FORMED ANGLES EQUAL 90 \* UNLESS NOTED OTHERWISE J 15342 MJH 2-14-12 210-00340 AND 210-00384 REPLACED 210-00268, (1)210-00061 REPLACED (1)210-00047; UPDATED DIMS ON PAGES 5 AND 6. SHEET: FINISH: 3 OF 7 N/A DWG. ECR/NDR REVISED REV. NUMBER BY DATE DESCRIPTION DWG. #: KCB-1800-2200-70 SCALE: ( ) INDICATES REFERENCE N/A