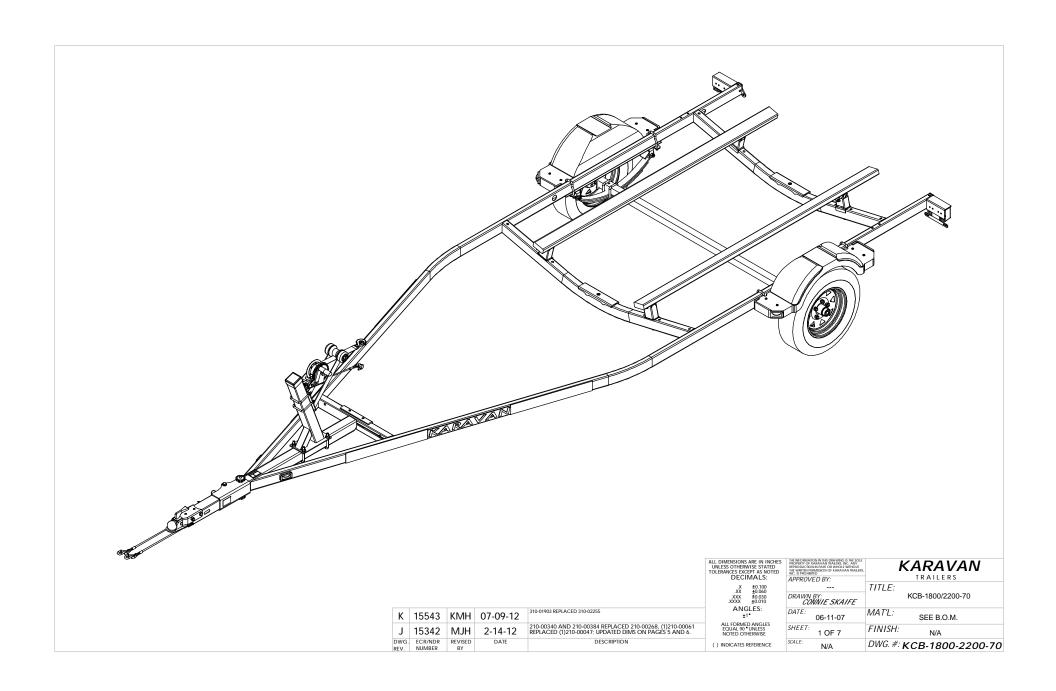

| APPROVED BY: KARAVAN TRAILERS X ±0.100 .XX ±0.060 .XXX ±0.030 .XXXX ±0.010 ANGLES: ±1\* TITLE: DRAWN BY: CONNIE SKAIFE KCB-1800/2200-70 310-01903 REPLACED 310-02255 DATE: MAT'L: K 15543 KMH 07-09-12 06-11-07 SEE B.O.M. ALL FORMED ANGLES EQUAL 90 \* UNLESS NOTED OTHERWISE J 15342 MJH 2-14-12 210-00340 AND 210-00384 REPLACED 210-00268, (1)210-00061 REPLACED (1)210-00047; UPDATED DIMS ON PAGES 5 AND 6. SHEET: FINISH: 3 OF 7 N/A DWG. ECR/NDR REVISED REV. NUMBER BY DATE DESCRIPTION DWG. #: KCB-1800-2200-70 SCALE: ( ) INDICATES REFERENCE N/A