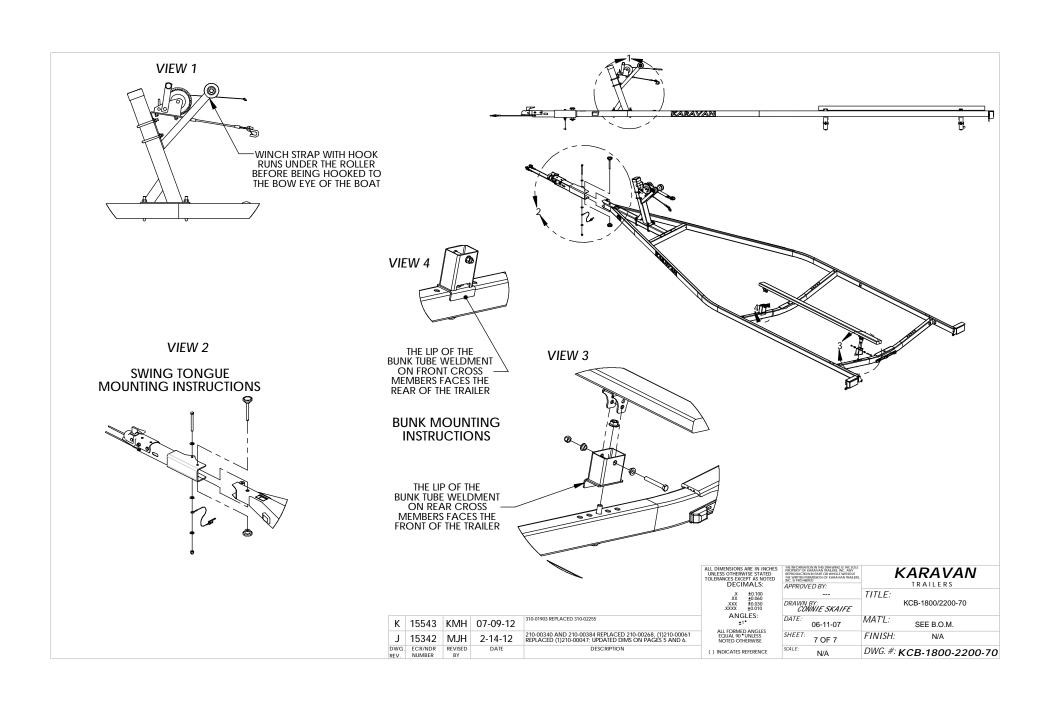

| APPROVED BY: KARAVAN TRAILERS X ±0.100 .XX ±0.060 .XXX ±0.030 .XXXX ±0.010 ANGLES: ±1\* TITLE: DRAWN BY: CONNIE SKAIFE KCB-1800/2200-70 310-01903 REPLACED 310-02255 DATE: MAT'L: K 15543 KMH 07-09-12 06-11-07 SEE B.O.M. ALL FORMED ANGLES EQUAL 90 \* UNLESS NOTED OTHERWISE J 15342 MJH 2-14-12 210-00340 AND 210-00384 REPLACED 210-00268, (1)210-00061 REPLACED (1)210-00047; UPDATED DIMS ON PAGES 5 AND 6. SHEET: FINISH: 3 OF 7 N/A DWG. ECR/NDR REVISED REV. NUMBER BY DATE DESCRIPTION DWG. #: KCB-1800-2200-70 SCALE: ( ) INDICATES REFERENCE N/A