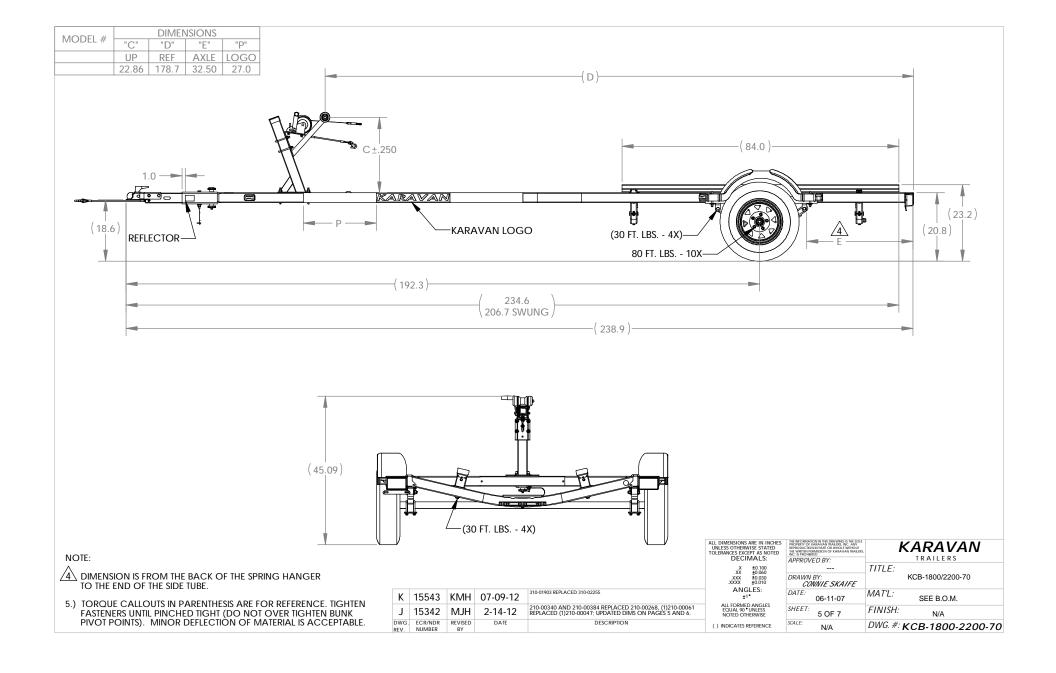

| APPROVED BY: KARAVAN TRAILERS X ±0.100 .XX ±0.060 .XXX ±0.030 .XXXX ±0.010 ANGLES: ±1\* TITLE: DRAWN BY: CONNIE SKAIFE KCB-1800/2200-70 310-01903 REPLACED 310-02255 DATE: MAT'L: K 15543 KMH 07-09-12 06-11-07 SEE B.O.M. ALL FORMED ANGLES EQUAL 90 \* UNLESS NOTED OTHERWISE J 15342 MJH 2-14-12 210-00340 AND 210-00384 REPLACED 210-00268, (1)210-00061 REPLACED (1)210-00047; UPDATED DIMS ON PAGES 5 AND 6. SHEET: FINISH: 3 OF 7 N/A DWG. ECR/NDR REVISED REV. NUMBER BY DATE DESCRIPTION DWG. #: KCB-1800-2200-70 SCALE: ( ) INDICATES REFERENCE N/A