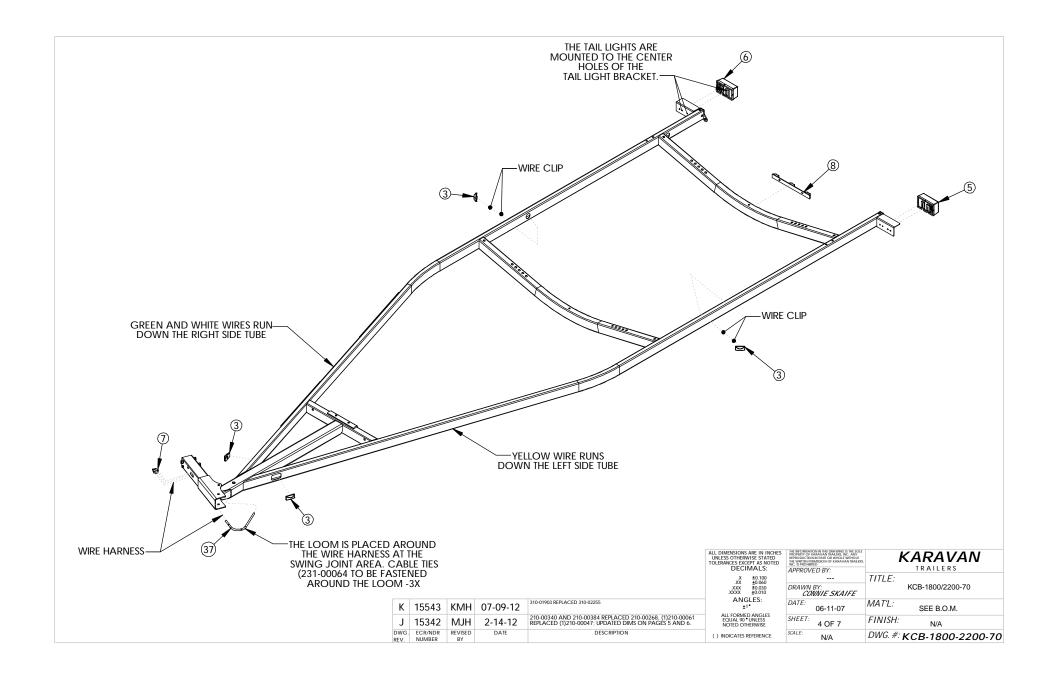

| APPROVED BY: KARAVAN TRAILERS X ±0.100 .XX ±0.060 .XXX ±0.030 .XXXX ±0.010 ANGLES: ±1\* TITLE: DRAWN BY: CONNIE SKAIFE KCB-1800/2200-70 310-01903 REPLACED 310-02255 DATE: MAT'L: K 15543 KMH 07-09-12 06-11-07 SEE B.O.M. ALL FORMED ANGLES EQUAL 90 \* UNLESS NOTED OTHERWISE J 15342 MJH 2-14-12 210-00340 AND 210-00384 REPLACED 210-00268, (1)210-00061 REPLACED (1)210-00047; UPDATED DIMS ON PAGES 5 AND 6. SHEET: FINISH: 3 OF 7 N/A DWG. ECR/NDR REVISED REV. NUMBER BY DATE DESCRIPTION DWG. #: KCB-1800-2200-70 SCALE: ( ) INDICATES REFERENCE N/A