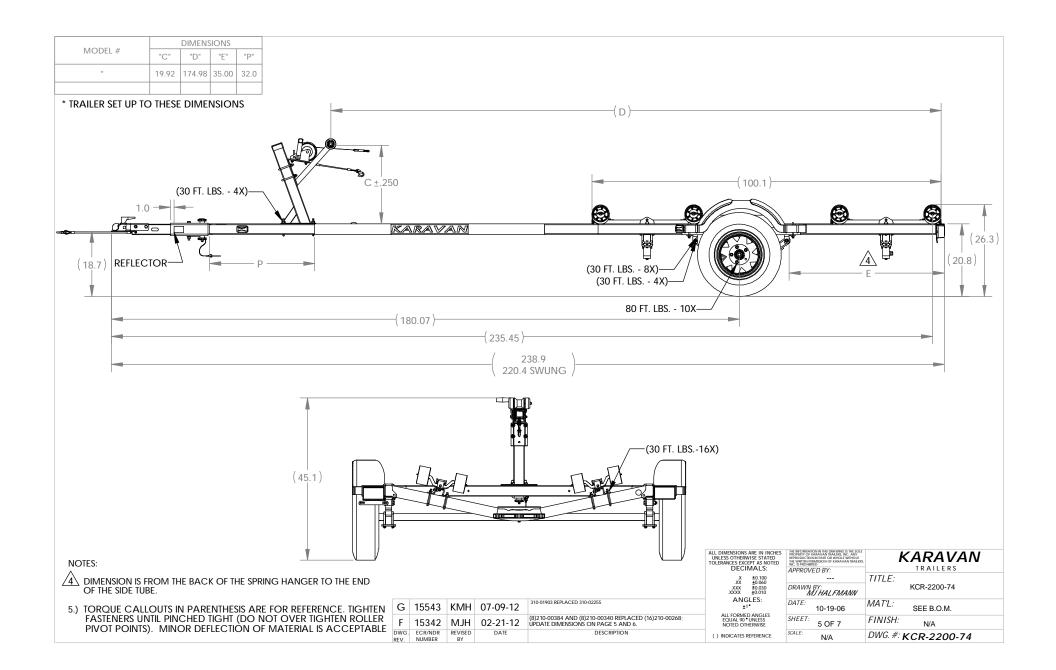

UNLESS<br>NOTED OTHERWISE                                          | SHEET: 3 OF 7                                                                                                                                                                                                     | FINISH: N/A         |
| DWG.<br>REV. | ECR/NDR<br>NUMBER | REVISED<br>BY | DATE     | DESCRIPTION                                                                                 | () INDICATES REFERENCE                                                                             | SCALE: N/A                                                                                                                                                                                                        | DWG. #: KCR-2200-74 |