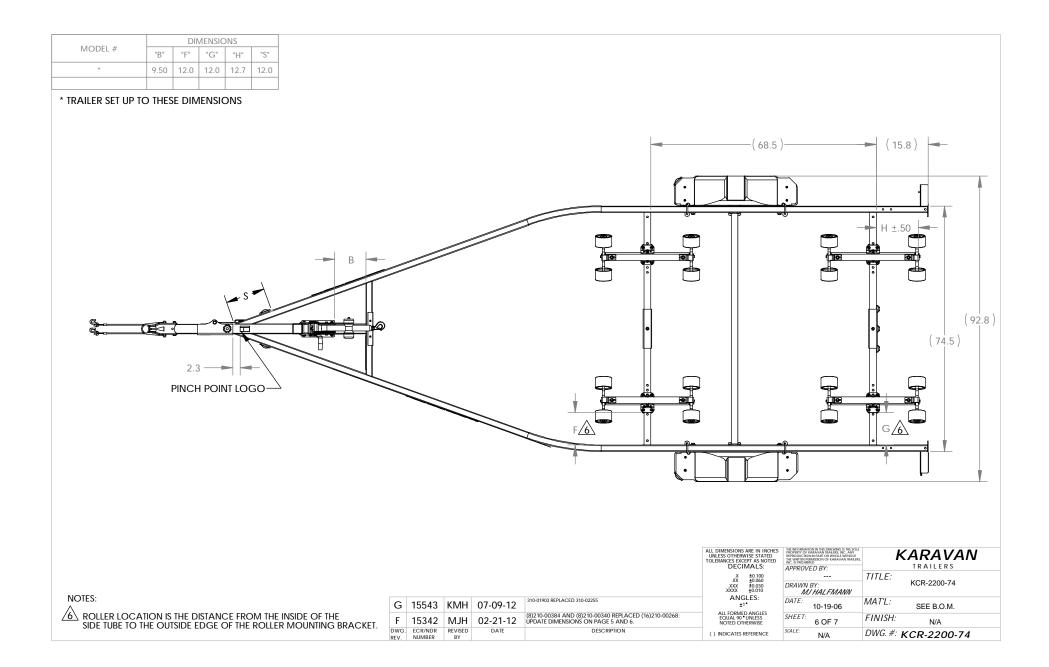

NLESS<br>NOTED OTHERWISE                                          | SHEET: 3 OF 7                                                                                                                                                                                                     | FINISH: N/A         |
| DWG.<br>REV. | ECR/NDR<br>NUMBER | REVISED<br>BY | DATE     | DESCRIPTION                                                                                 | () INDICATES REFERENCE                                                                             | SCALE: N/A                                                                                                                                                                                                        | DWG. #: KCR-2200-74 |