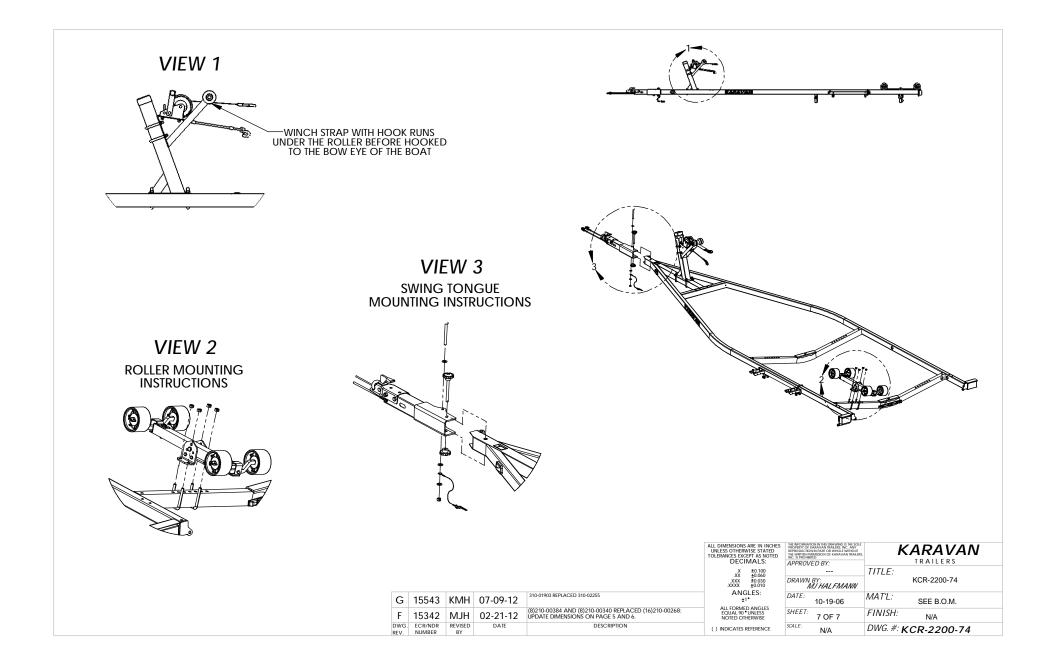

ESS<br>NOTED OTHERWISE                                          | SHEET: 3 OF 7                                                                                                                                                                                                     | FINISH: N/A         |
| DWG.<br>REV. | ECR/NDR<br>NUMBER | REVISED<br>BY | DATE     | DESCRIPTION                                                                                 | () INDICATES REFERENCE                                                                             | SCALE: N/A                                                                                                                                                                                                        | DWG. #: KCR-2200-74 |