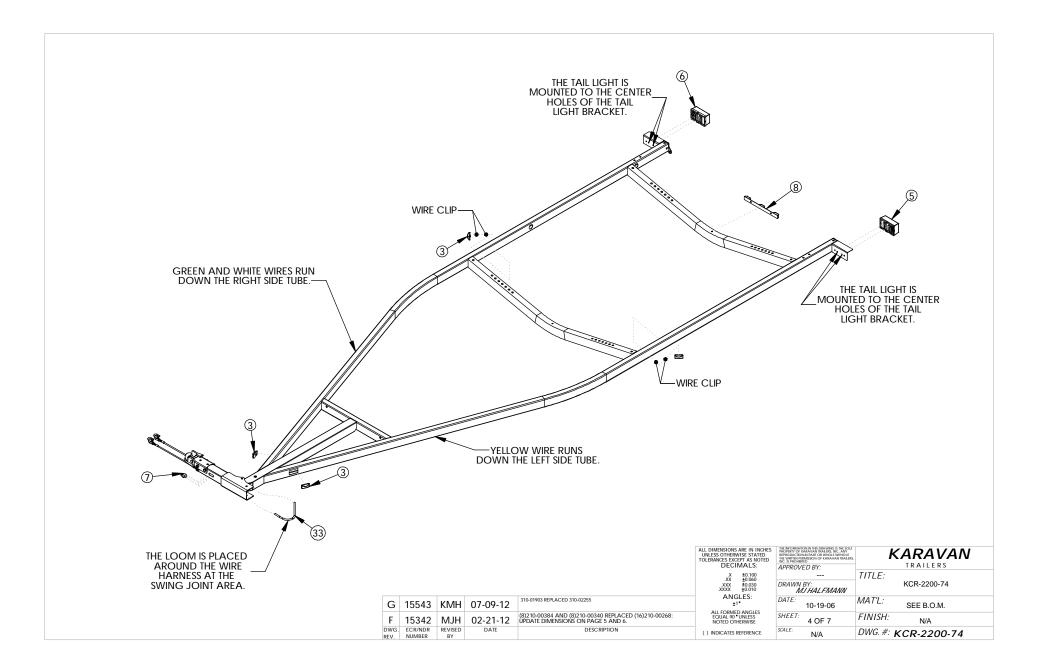

• UNLESS<br>NOTED OTHERWISE                                          | SHEET: 3 OF 7                                                                                                                                                                                                     | FINISH: N/A         |
| DWG.<br>REV. | ECR/NDR<br>NUMBER | REVISED<br>BY | DATE     | DESCRIPTION                                                                                 | () INDICATES REFERENCE                                                                             | SCALE: N/A                                                                                                                                                                                                        | DWG. #: KCR-2200-74 |