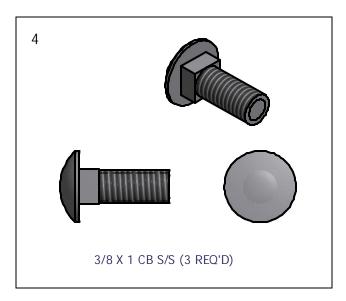

| PARTS LIST |     |               |                           |
|------------|-----|---------------|---------------------------|
| ITEM       | QTY | PART NUMBER   | DESCRIPTION               |
| 1          | 1   | VM-075/VM-093 | HORIZONTAL BUMPER         |
| 2          | 3   | HD-00108      | 3/8 X .875 SS FLAT WASHER |
| 3          | 3   | HD-00056      | 3/8 BRASS FLANGE NUT      |
| 4          | 3   | HD-00059      | 3/8 X 1 SS CAR            |

## Installation procedure

The following tool will be needed: 9/16" wrench

- 1. Insert head of carriage bolts into raceway on the underside of the rail and slide to desired location on dock. **Per diagram A**.
- 2. Slide bumper into dock rail per diagram, put carriage bolts into bumper and attach washers and flange nuts. **Per diagram B.**
- **3.** Take 9/16 wrench and tighten flange nut.