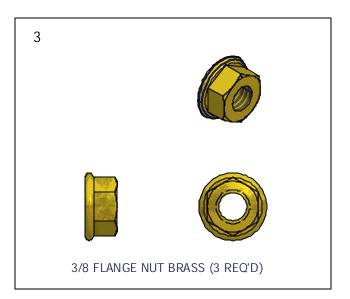

| PARTS LIST |     |               |                           |
|------------|-----|---------------|---------------------------|
| ITEM       | QTY | PART NUMBER   | DESCRIPTION               |
| 1          | 1   | VM-075/VM-093 | HORIZONTAL BUMPER         |
| 2          | 3   | HD-00108      | 3/8 X .875 SS FLAT WASHER |
| 3          | 3   | HD-00056      | 3/8 BRASS FLANGE NUT      |
| 4          | 3   | HD-00059      | 3/8 X 1 SS CAR            |

## Installation procedure

The following tool will be needed: 9/16" wrench

- 1. Insert head of carriage bolts into raceway on the underside of the rail and slide to desired location on dock. **Per diagram A**.
- 2. Slide bumper into dock rail per diagram, put carriage bolts into bumper and attach washers and flange nuts. **Per diagram B.**
- **3.** Take 9/16 wrench and tighten flange nut.