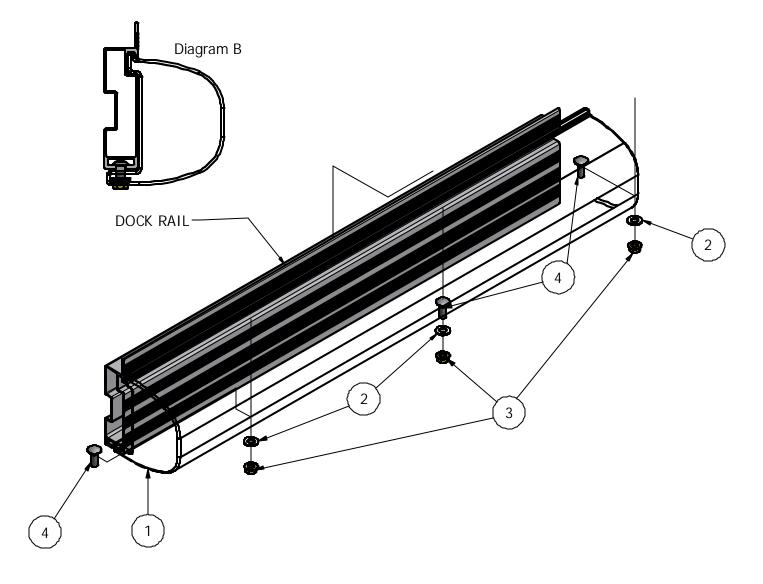

| PARTS LIST |     |               |                           |
|------------|-----|---------------|---------------------------|
| ITEM       | QTY | PART NUMBER   | DESCRIPTION               |
| 1          | 1   | VM-075/VM-093 | HORIZONTAL BUMPER         |
| 2          | 3   | HD-00108      | 3/8 X .875 SS FLAT WASHER |
| 3          | 3   | HD-00056      | 3/8 BRASS FLANGE NUT      |
| 4          | 3   | HD-00059      | 3/8 X 1 SS CAR            |

## Installation procedure

The following tool will be needed: 9/16" wrench

- 1. Insert head of carriage bolts into raceway on the underside of the rail and slide to desired location on dock. **Per diagram A**.
- 2. Slide bumper into dock rail per diagram, put carriage bolts into bumper and attach washers and flange nuts. **Per diagram B.**
- **3.** Take 9/16 wrench and tighten flange nut.