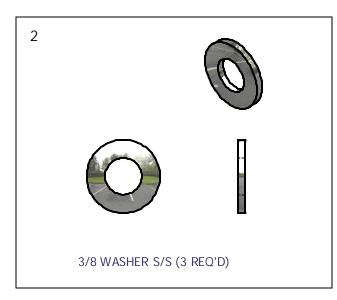

| PARTS LIST |     |               |                           |
|------------|-----|---------------|---------------------------|
| ITEM       | QTY | PART NUMBER   | DESCRIPTION               |
| 1          | 1   | VM-075/VM-093 | HORIZONTAL BUMPER         |
| 2          | 3   | HD-00108      | 3/8 X .875 SS FLAT WASHER |
| 3          | 3   | HD-00056      | 3/8 BRASS FLANGE NUT      |
| 4          | 3   | HD-00059      | 3/8 X 1 SS CAR            |

## Installation procedure

The following tool will be needed: 9/16" wrench

- 1. Insert head of carriage bolts into raceway on the underside of the rail and slide to desired location on dock. **Per diagram A**.
- 2. Slide bumper into dock rail per diagram, put carriage bolts into bumper and attach washers and flange nuts. **Per diagram B.**
- **3.** Take 9/16 wrench and tighten flange nut.