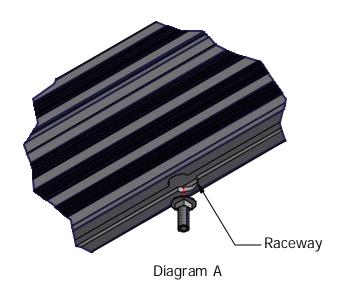

## Installation procedure

The following tool will be needed: 9/16" wrench

- 1. Insert head of carriage bolts into raceway on the underside of the rail and slide to desired location on dock. **Per diagram A**.
- 2. Slide bumper into dock rail per diagram, put carriage bolts into bumper and attach washers and flange nuts. **Per diagram B.**
- **3.** Take 9/16 wrench and tighten flange nut.