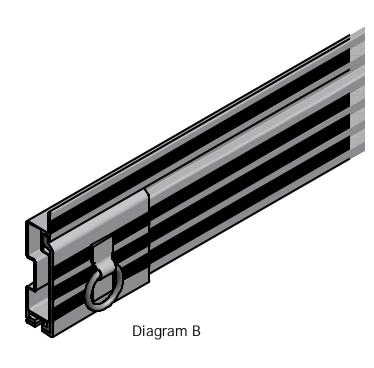

## **Installation procedure**

The following tool will be needed: 9/16" wrench

- 1. Insert head of carriage bolt into raceway on the underside of dock rail and slide to desired location on dock. **Per diagram A.**
- 2. Slide bracket into dock rail, put carriage bolts into bracket and attach flange nuts. **Per diagram B**.
- **3.** Take 9/16" wrench and tighten flange nuts.