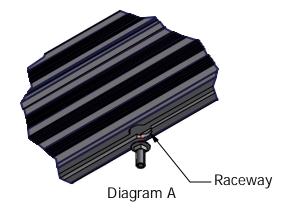

## **Installation procedure**

The following tool will be needed: 9/16" wrench

- 1. Insert head of carriage bolt into raceway on the underside of dock rail and slide to desired location on dock. **Per diagram A.**
- 2. Slide bracket into dock rail, put carriage bolts into bracket and attach flange nuts. **Per diagram B**.
- **3.** Take 9/16" wrench and tighten flange nuts.