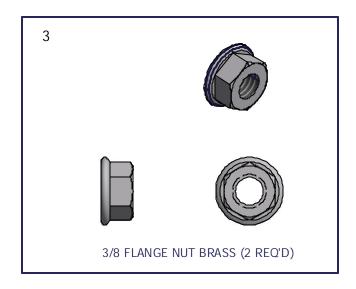

| PARTS LIST |     |             |                      |
|------------|-----|-------------|----------------------|
| ITEM       | QTY | PART NUMBER | DESCRIPTION          |
| 1          | 1   | VM-012-A    | MOORING RING         |
| 2          | 2   | HD-00059    | 3-8 X 1 SS CAR       |
| 3          | 2   | HD-00056    | 3/8 BRASS FLANGE NUT |

## **Installation procedure**

The following tool will be needed: 9/16" wrench

- 1. Insert head of carriage bolt into raceway on the underside of dock rail and slide to desired location on dock. **Per diagram A.**
- 2. Slide bracket into dock rail, put carriage bolts into bracket and attach flange nuts. **Per diagram B**.
- **3.** Take 9/16" wrench and tighten flange nuts.