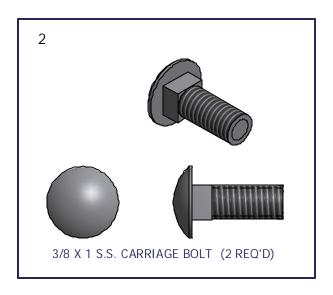

| PARTS LIST |     |             |                      |
|------------|-----|-------------|----------------------|
| ITEM       | QTY | PART NUMBER | DESCRIPTION          |
| 1          | 1   | VM-012-A    | MOORING RING         |
| 2          | 2   | HD-00059    | 3-8 X 1 SS CAR       |
| 3          | 2   | HD-00056    | 3/8 BRASS FLANGE NUT |

## **Installation procedure**

The following tool will be needed: 9/16" wrench

- 1. Insert head of carriage bolt into raceway on the underside of dock rail and slide to desired location on dock. **Per diagram A.**
- 2. Slide bracket into dock rail, put carriage bolts into bracket and attach flange nuts. **Per diagram B**.
- **3.** Take 9/16" wrench and tighten flange nuts.