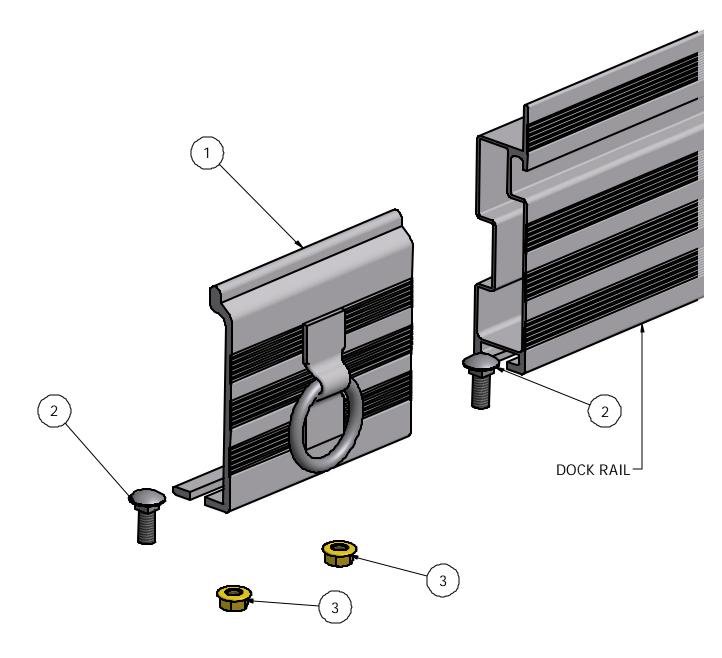

| PARTS LIST |     |             |                      |
|------------|-----|-------------|----------------------|
| ITEM       | QTY | PART NUMBER | DESCRIPTION          |
| 1          | 1   | VM-012-A    | MOORING RING         |
| 2          | 2   | HD-00059    | 3-8 X 1 SS CAR       |
| 3          | 2   | HD-00056    | 3/8 BRASS FLANGE NUT |

## **Installation procedure**

The following tool will be needed: 9/16" wrench

- 1. Insert head of carriage bolt into raceway on the underside of dock rail and slide to desired location on dock. **Per diagram A.**
- 2. Slide bracket into dock rail, put carriage bolts into bracket and attach flange nuts. **Per diagram B**.
- **3.** Take 9/16" wrench and tighten flange nuts.