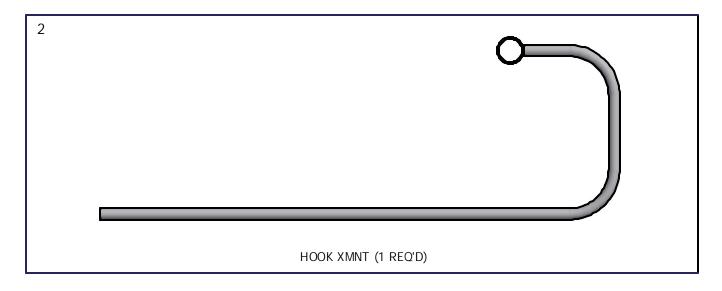

## Plant Hanger

| PARTS LIST |     |             |                      |
|------------|-----|-------------|----------------------|
| ITEM       | QTY | PART NUMBER | DESCRIPTION          |
| 1          | 1   | VM-114-03   | BASE XMNT            |
| 2          | 1   | VM-114-05   | HOOK XMNT            |
| 3          | 1   | HD-00058    | 1/2 SQ_NUT BRASS     |
| 4          | 2   | HD-00056    | 3/8 BRASS FLANGE NUT |
| 5          | 2   | HD-00059    | 3/8 X 1 CAR (SS)     |
| 6          | 1   | HD-00159    | 5 PRONG KNOB         |