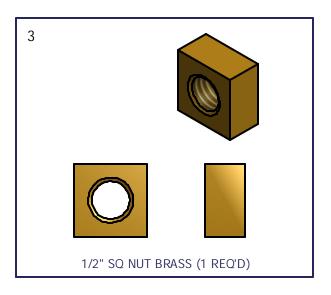

## Plant Hanger

| PARTS LIST |     |             |                      |
|------------|-----|-------------|----------------------|
| ITEM       | QTY | PART NUMBER | DESCRIPTION          |
| 1          | 1   | VM-114-03   | BASE XMNT            |
| 2          | 1   | VM-114-05   | HOOK XMNT            |
| 3          | 1   | HD-00058    | 1/2 SQ_NUT BRASS     |
| 4          | 2   | HD-00056    | 3/8 BRASS FLANGE NUT |
| 5          | 2   | HD-00059    | 3/8 X 1 CAR (SS)     |
| 6          | 1   | HD-00159    | 5 PRONG KNOB         |

## Installation procedure

The following tool will be needed: 9/16" wrench

- 1. Insert head of carriage bolts into raceway on the underside of the rail and slide to desired location on dock. **Per diagram A**.
- 2. Slide bracket into dock rail and put carriage bolts into bracket and attach flange nuts. Per diagram B.
- **3.** Take 9/16" wrench and tighten flange nut.
- **4.** Put square nut into channel, thread 5 prong knob through nut and start into upright post.
- 5. Slide upper tube into upright post, set to desired location and tighten 5 prong knob. **Per diagram C.**