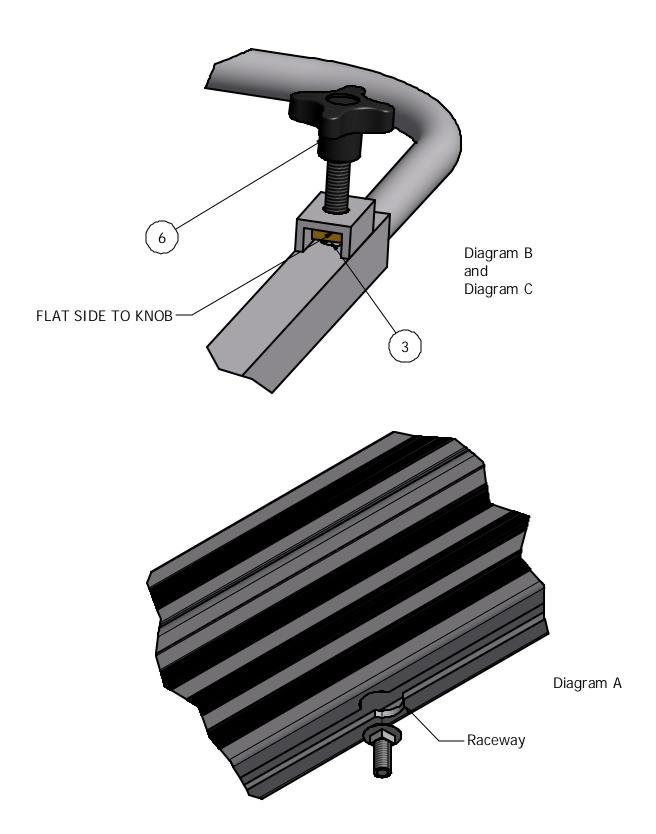

## Installation procedure

The following tool will be needed: 9/16" wrench

- 1. Insert head of carriage bolts into raceway on the underside of the rail and slide to desired location on dock. **Per diagram A**.
- 2. Slide bracket into dock rail and put carriage bolts into bracket and attach flange nuts. Per diagram B.
- **3.** Take 9/16" wrench and tighten flange nut.
- **4.** Put square nut into channel, thread 5 prong knob through nut and start into upright post.
- 5. Slide upper tube into upright post, set to desired location and tighten 5 prong knob. **Per diagram C.**