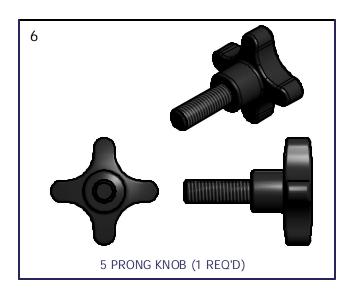

## Plant Hanger

| PARTS LIST |     |             |                      |
|------------|-----|-------------|----------------------|
| ITEM       | QTY | PART NUMBER | DESCRIPTION          |
| 1          | 1   | VM-114-03   | BASE XMNT            |
| 2          | 1   | VM-114-05   | HOOK XMNT            |
| 3          | 1   | HD-00058    | 1/2 SQ_NUT BRASS     |
| 4          | 2   | HD-00056    | 3/8 BRASS FLANGE NUT |
| 5          | 2   | HD-00059    | 3/8 X 1 CAR (SS)     |
| 6          | 1   | HD-00159    | 5 PRONG KNOB         |

## Installation procedure

The following tool will be needed: 9/16" wrench

- 1. Insert head of carriage bolts into raceway on the underside of the rail and slide to desired location on dock. **Per diagram A**.
- 2. Slide bracket into dock rail and put carriage bolts into bracket and attach flange nuts. Per diagram B.
- **3.** Take 9/16" wrench and tighten flange nut.
- **4.** Put square nut into channel, thread 5 prong knob through nut and start into upright post.
- 5. Slide upper tube into upright post, set to desired location and tighten 5 prong knob. **Per diagram C.**