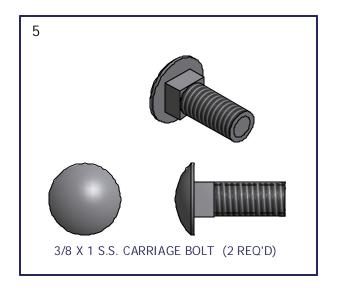

## Plant Hanger

| PARTS LIST |     |             |                      |
|------------|-----|-------------|----------------------|
| ITEM       | QTY | PART NUMBER | DESCRIPTION          |
| 1          | 1   | VM-114-03   | BASE XMNT            |
| 2          | 1   | VM-114-05   | HOOK XMNT            |
| 3          | 1   | HD-00058    | 1/2 SQ_NUT BRASS     |
| 4          | 2   | HD-00056    | 3/8 BRASS FLANGE NUT |
| 5          | 2   | HD-00059    | 3/8 X 1 CAR (SS)     |
| 6          | 1   | HD-00159    | 5 PRONG KNOB         |

## Installation procedure

The following tool will be needed: 9/16" wrench

- 1. Insert head of carriage bolts into raceway on the underside of the rail and slide to desired location on dock. **Per diagram A**.
- 2. Slide bracket into dock rail and put carriage bolts into bracket and attach flange nuts. Per diagram B.
- **3.** Take 9/16" wrench and tighten flange nut.
- **4.** Put square nut into channel, thread 5 prong knob through nut and start into upright post.
- 5. Slide upper tube into upright post, set to desired location and tighten 5 prong knob. **Per diagram C.**