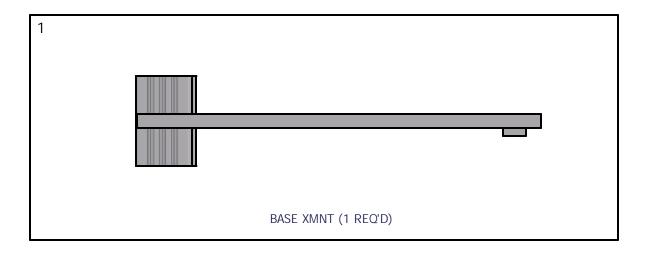

## Plant Hanger

| PARTS LIST |     |             |                      |
|------------|-----|-------------|----------------------|
| ITEM       | QTY | PART NUMBER | DESCRIPTION          |
| 1          | 1   | VM-114-03   | BASE XMNT            |
| 2          | 1   | VM-114-05   | HOOK XMNT            |
| 3          | 1   | HD-00058    | 1/2 SQ_NUT BRASS     |
| 4          | 2   | HD-00056    | 3/8 BRASS FLANGE NUT |
| 5          | 2   | HD-00059    | 3/8 X 1 CAR (SS)     |
| 6          | 1   | HD-00159    | 5 PRONG KNOB         |