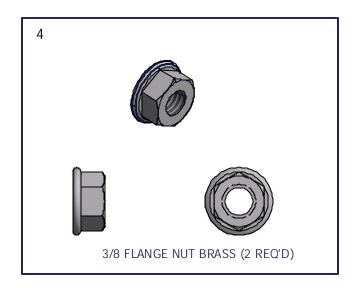

## Plant Hanger

| PARTS LIST |     |             |                      |
|------------|-----|-------------|----------------------|
| ITEM       | QTY | PART NUMBER | DESCRIPTION          |
| 1          | 1   | VM-114-03   | BASE XMNT            |
| 2          | 1   | VM-114-05   | HOOK XMNT            |
| 3          | 1   | HD-00058    | 1/2 SQ_NUT BRASS     |
| 4          | 2   | HD-00056    | 3/8 BRASS FLANGE NUT |
| 5          | 2   | HD-00059    | 3/8 X 1 CAR (SS)     |
| 6          | 1   | HD-00159    | 5 PRONG KNOB         |

## Installation procedure

The following tool will be needed: 9/16" wrench

- 1. Insert head of carriage bolts into raceway on the underside of the rail and slide to desired location on dock. **Per diagram A**.
- 2. Slide bracket into dock rail and put carriage bolts into bracket and attach flange nuts. Per diagram B.
- **3.** Take 9/16" wrench and tighten flange nut.
- **4.** Put square nut into channel, thread 5 prong knob through nut and start into upright post.
- 5. Slide upper tube into upright post, set to desired location and tighten 5 prong knob. **Per diagram C.**