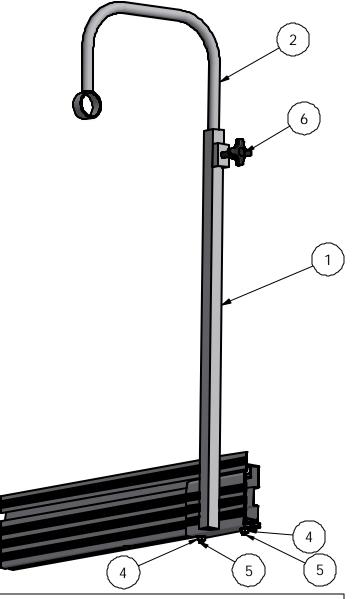

## Plant Hanger

| PARTS LIST |     |             |                      |
|------------|-----|-------------|----------------------|
| ITEM       | QTY | PART NUMBER | DESCRIPTION          |
| 1          | 1   | VM-114-03   | BASE XMNT            |
| 2          | 1   | VM-114-05   | HOOK XMNT            |
| 3          | 1   | HD-00058    | 1/2 SQ_NUT BRASS     |
| 4          | 2   | HD-00056    | 3/8 BRASS FLANGE NUT |
| 5          | 2   | HD-00059    | 3/8 X 1 CAR (SS)     |
| 6          | 1   | HD-00159    | 5 PRONG KNOB         |

## Installation procedure

The following tool will be needed: 9/16" wrench

- 1. Insert head of carriage bolts into raceway on the underside of the rail and slide to desired location on dock. **Per diagram A**.
- 2. Slide bracket into dock rail and put carriage bolts into bracket and attach flange nuts. Per diagram B.
- **3.** Take 9/16" wrench and tighten flange nut.
- **4.** Put square nut into channel, thread 5 prong knob through nut and start into upright post.
- 5. Slide upper tube into upright post, set to desired location and tighten 5 prong knob. **Per diagram C.**