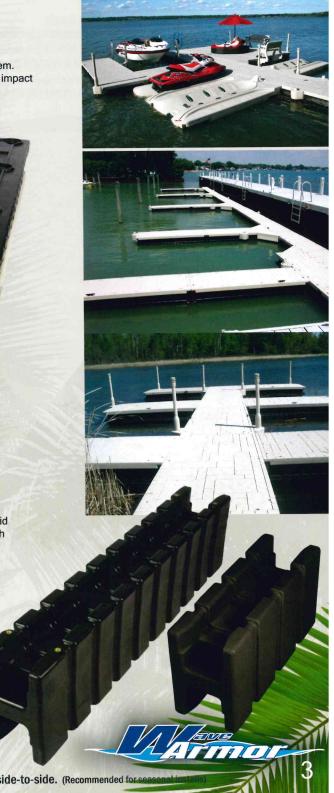

# WAVE DOCK RESIDENTIAL & COMMERCIAL FLOATING DOCK SYSTEM

Wave Dock is a modular floating dock system that revolutionizes the way waterfront home owners and marinas customize their floating dock system.

Wave Dock features an esthetically pleasing Pebble Beach textured finish, bringing a rich new look to the industry. Rotationally molded with high impact polyethylene and maximum UV protection, the Wave Dock system is strategically designed for beauty and function.

# H-BEAM CHANNEL LOCK SYSTEM

With our proprietary patent pending H-Beam Channel Lock System, Wave Dock deck/float sections connect to each other quickly and offer a solid connection platform with just the right mix of rigidity and flexibility. H-Beams simply slide into the molded in channels on the sides or ends of each Wave Dock deck/float section allowing you to configure and customize your dock layout. Add our Wave Dock Accessories (see pages 4-7) and you've just created your infinitely modular dream dock!

#### **AVAILABLE H-BEAM KITS:**

#300065 - (24") H-BEAM KIT (Pair) - Connects two 60" x 120" deck sections end-to-end

#300067 - (50") H-BEAM KIT (Pair) - Connects two 60" x 120" deck section side-to-side (Recommended for permanent, year-round install)

#300066 - (31") H-BEAM KIT (Single) Connects two 40" x 120" deck sections end-to-end. Can also connect two 60" x 120" deck sections side-to-side. (Recommended for seasons)