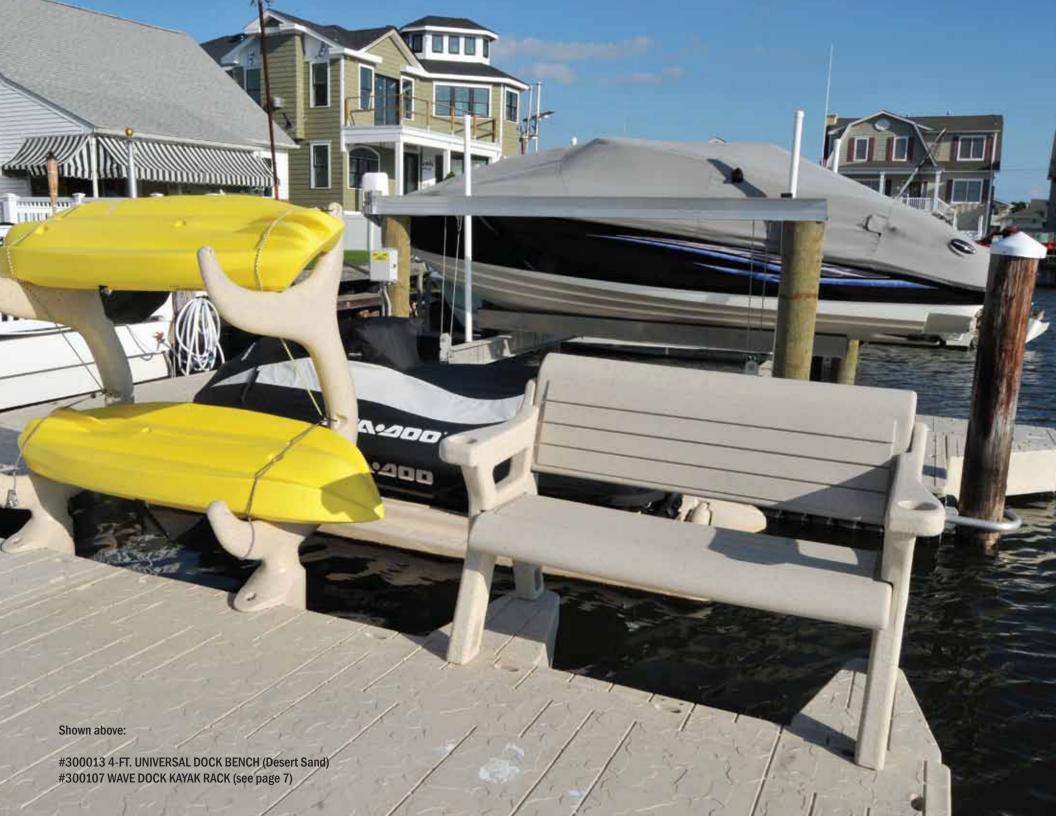

## **UNIVERSAL DOCK & PATIO BENCH**

Wave Armor's "marion-style" Universal Dock & Patio Benches are designed with both traditional and contemporary styling embodying strength and elegance. Constructed of granite compounded polyethylene, and featuring molded-in beverage holders, the Universal Dock & Patio Bench makes a welcomed addition to any dock, patio, or lawn.

4-FOOT BENCH:

DIMENSIONS: 51.25" W x 37" H x 27" D

#300013 - DESERT SAND #300014 - PEBBLE BEACH 6-FOOT BENCH:

DIMENSIONS: 76" W x 37" H x 27" D

#300015 - DESERT SAND #300016 - PEBBLE BEACH

#### #300485 - ANCHOR CAP MOORING KIT

Provides a secure attachment point for submersive anchor cable.

A sturdy and stylish way to store your kayaks near the water where you use them! Attaches to you Wave Dock deck/float sections utilizing the H-Beam Channel. Stores two kayaks and features molded-in bunges hook receivers.