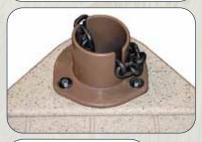

#### #300002 - ANCHOR PIN MOORING KIT

Provides a secure attachment point for submersive anchor chain.