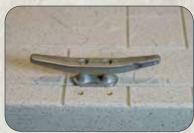

#### COMMERCIAL DECK CLEATS

Tie it on with our Commercial Deck Cleats. Cleats mount directly into integrated mounting inserts on both ends & sides of Wave Armor deck/float sections.

#300469 - EIGHT-INCH CLEAT (Qty. 2) #300470 - TEN-INCH CLEAT (Qty. 2)