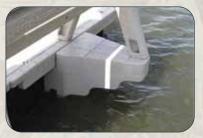

#### #300102 -WAVE DOCK POST COVER

An innovative cover for dock posts. Mounts directly to the #300099 Dock Post Attachment Kit (sold separately)

A functional and stylish way to incorporate dock posts into your Wave Dock. Attachment kit slides easily into the H-Beam Channel on your Wave Dock deck/float section and secures to the float channel utilizing the integrated mounting inserts. Includes one kit.