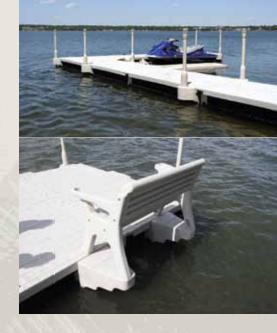

## **UNIVERSAL DOCK & PATIO BENCH**

Wave Armor's "marion-style" Universal Dock & Patio Benches are designed with both traditional and contemporary styling embodying strength and elegance. Constructed of granite compounded polyethylene, and featuring molded-in beverage holders, the Universal Dock & Patio Bench makes a welcomed addition to any dock, patio, or lawn.

4-FOOT BENCH:

DIMENSIONS: 51.25" W x 37" H x 27" D

#300013 - DESERT SAND #300014 - PEBBLE BEACH 6-FOOT BENCH:

DIMENSIONS: 76" W x 37" H x 27" D

#300015 - DESERT SAND #300016 - PEBBLE BEACH

#### #300012 - DOCK BENCH ATTACHMENT SYSTEM

Brackets slide into the H-Beam Channels on your Wave Dock deck/float section. Allows secure mounting of our Universal Dock Benches to your Wave Dock system. Provides maximum utilization of valuable deck space by placing the bench over the water and off the deck.