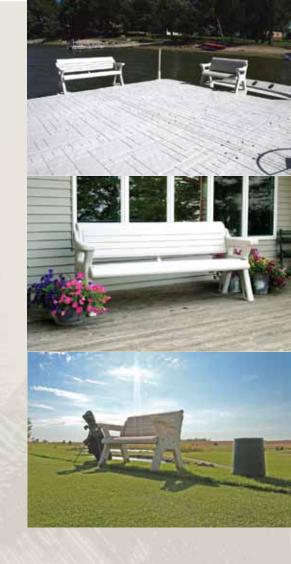

## **UNIVERSAL DOCK & PATIO BENCH**

Wave Armor's "marion-style" Universal Dock & Patio Benches are designed with both traditional and contemporary styling embodying strength and elegance. Constructed of granite compounded polyethylene, and featuring molded-in beverage holders, the Universal Dock & Patio Bench makes a welcomed addition to any dock, patio, or lawn.

4-FOOT BENCH:

DIMENSIONS: 51.25" W x 37" H x 27" D

#300013 - DESERT SAND #300014 - PEBBLE BEACH 6-FOOT BENCH:

DIMENSIONS: 76" W x 37" H x 27" D

#300015 - DESERT SAND #300016 - PEBBLE BEACH