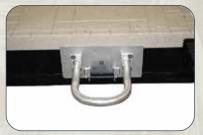

#### #300106 - PYLON HOOP ATTACHMENT KIT (Qty. 1)

Attaches the Wave Dock to a 10" Pylon. Secures the Wave Dock in rough waters.