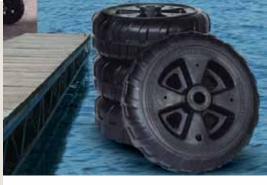

#### **UNIVERSAL DOCK WHEELS**

Constructed of heavy-duty, UV stabilized black polyethylene. These wheels never go flat, wear out, or rust on the shaft. Durable seamless rotational mold construction. Wide foot print design for easy roll-in. Stackable for easy storage. Ideal for roll-in docks,boat lifts, and unlimited other uses. 25" H x 8.5" Tread Width x 1 7/8" Axle Opening.

#300447 - 12 LB Wheel = 600 LB Load Capacity (non-patched) #300448 - 12 LB Wheel = 600 LB Load Capacity (patched) #300449 - 14 LB Wheel = 750 LB Load Capacity (non-patched) #300450 - 14 LB Wheel = 750 LB Load Capacity (patched)

The perfect solution for waterfront storage by attaching to your dock system, or placing on a patio. Color: Pebble Beach Dimensions: 31 1/4" L x 13 3/4" W x 15" H

#300085 - DOCK WHEEL LOCKING COLLAR

Collar locks dock wheel in place on axle.