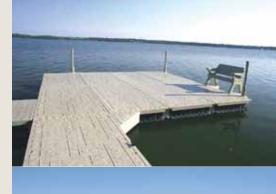

# WAVE DOCK RESIDENTIAL & COMMERCIAL FLOATING DOCK SYSTEM

Wave Dock is a modular floating dock system that revolutionizes the way waterfront home owners and marinas customize their floating dock system.

Wave Dock features an esthetically pleasing Pebble Beach textured finish, bringing a rich new look to the industry. Rotationally molded with high impact polyethylene and maximum UV protection, the Wave Dock system is strategically designed for beauty and function.