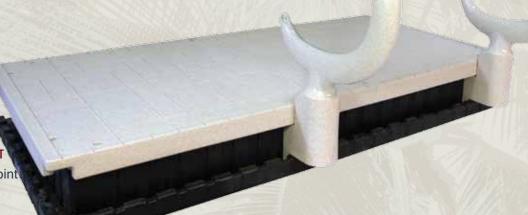

# WAVE DOCK RESIDENTIAL & COMMERCIAL FLOATING DOCK SYSTEM

Wave Dock is a modular floating dock system that revolutionizes the way waterfront home owners and marinas customize their floating dock system.

Wave Dock features an esthetically pleasing Pebble Beach textured finish, bringing a rich new look to the industry. Rotationally molded with high impact polyethylene and maximum UV protection, the Wave Dock system is strategically designed for beauty and function.

# H-BEAM CHANNEL LOCK SYSTEM

With our proprietary patent pending H-Beam Channel Lock System, Wave Dock deck/float sections connect to each other quickly and offer a solid connection platform with just the right mix of rigidity and flexibility. H-Beams simply slide into the molded in channels on the sides or ends of each Wave Dock deck/float section allowing you to configure and customize your dock layout. Add our Wave Dock Accessories (see pages 4-7) and you've just created your infinitely modular dream dock!