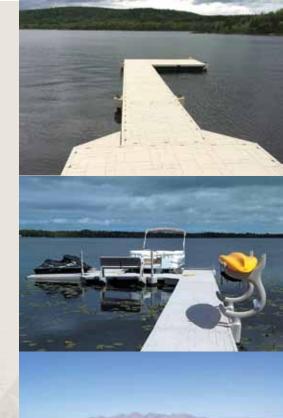

# WAVE DOCK RESIDENTIAL & COMMERCIAL FLOATING DOCK SYSTEM

Wave Dock is a modular floating dock system that revolutionizes the way waterfront home owners and marinas customize their floating dock system.

Wave Dock features an esthetically pleasing Pebble Beach textured finish, bringing a rich new look to the industry. Rotationally molded with high impact polyethylene and maximum UV protection, the Wave Dock system is strategically designed for beauty and function.

# H-BEAM CHANNEL LOCK SYSTEM

With our proprietary patent pending H-Beam Channel Lock System, Wave Dock deck/float sections connect to each other quickly and offer a solid connection platform with just the right mix of rigidity and flexibility. H-Beams simply slide into the molded in channels on the sides or ends of each Wave Dock deck/float section allowing you to configure and customize your dock layout. Add our Wave Dock Accessories (see pages 4-7) and you've just created your infinitely modular dream dock!