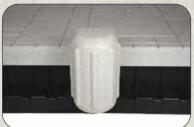

#### #300102 -WAVE DOCK POST COVER

An innovative cover for dock posts. Mounts directly to the #300099 Dock Post Attachment Kit (sold separately)

A functional and stylish way to incorporate dock posts into your Wave Dock. Attachment kit slides easily into the H-Beam Channel on your Wave Dock deck/float section and secures to the float channel utilizing the integrated mounting inserts. Includes one kit.