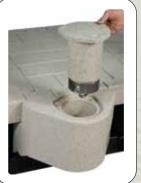

#### #300102 -WAVE DOCK POST COVER

An innovative cover for dock posts. Mounts directly to the #300099 Dock Post Attachment Kit (sold separately)

A functional and stylish way to incorporate dock posts into your Wave Dock. Attachment kit slides easily into the H-Beam Channel on your Wave Dock deck/float section and secures to the float channel utilizing the integrated mounting inserts. Includes one kit.