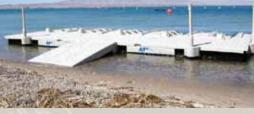

#### #300055 - DOCK RAMP (7 FT.)

This tapered and hinged ramp kit spans 7 feet from the end of your dock and creates a flush walking surface from your beach or shoreline to the dock.