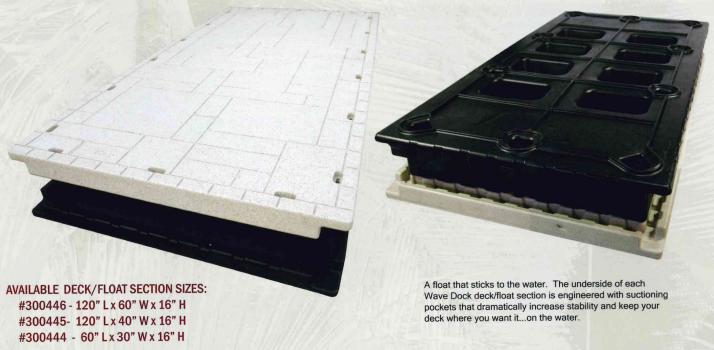

Wave Dock features an esthetically pleasing Pebble Beach textured finish, bringing a rich new look to the industry. Rotationally molded with high impact polyethylene and maximum UV protection, the Wave Dock system is strategically designed for beauty and function.

# H-BEAM CHANNEL LOCK SYSTEM

With our proprietary patent pending H-Beam Channel Lock System, Wave Dock deck/float sections connect to each other quickly and offer a solid connection platform with just the right mix of rigidity and flexibility. H-Beams simply slide into the molded in channels on the sides or ends of each Wave Dock deck/float section allowing you to configure and customize your dock layout. Add our Wave Dock Accessories (see pages 4-7) and you've just created your infinitely modular dream dock!