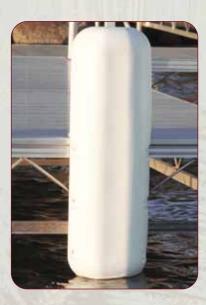

### **UNIVERSAL DOCK BUMPERS**

Wave Armor Universal Dock Bumpers are constructed of durable poly-vinyl material and provide superior strength with unmatched quality. Universal Dock Bumpers easily mount to any dock utilizing the included kit fasteners. Available Color: White.

**#300027 - 10" W VERTICAL BUMPER** 32" Surface / 32" L x 10" W x 6" D