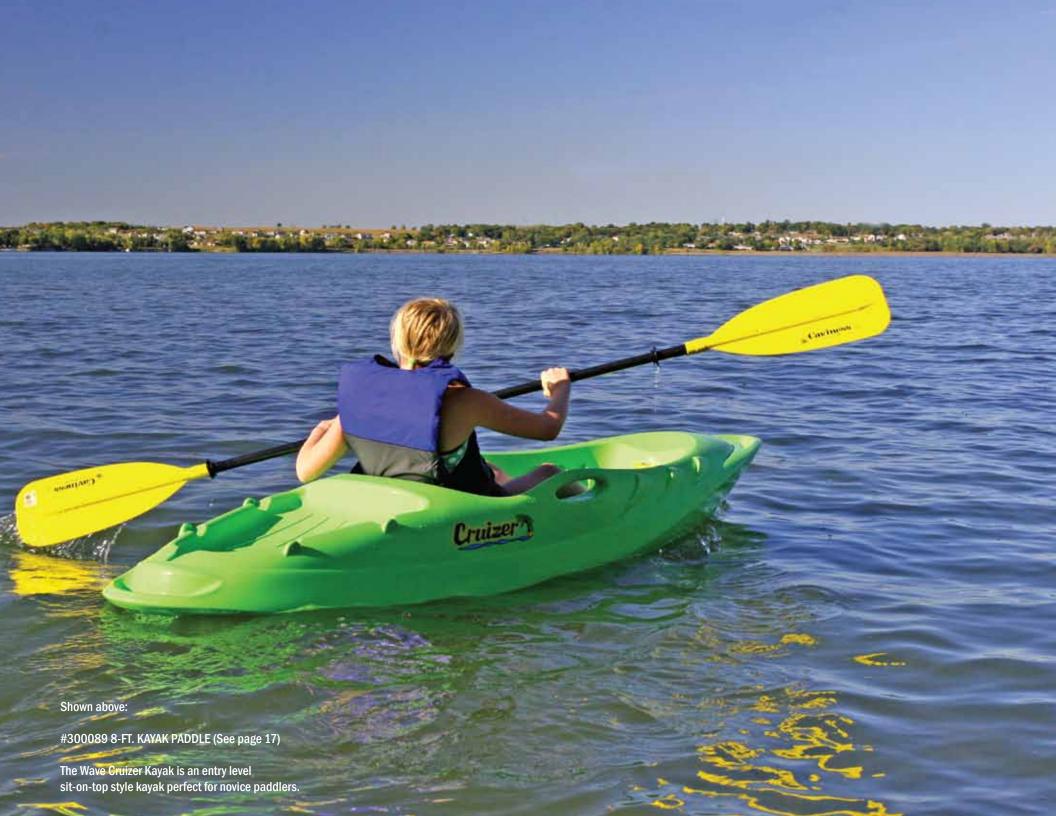

# WAVE CRUIZER (Our entry-level kayak) Our "sit-on-top-style" Wave Kayaks are comfortable, stable, and fun recreational kayaks designed for use on lakes and slower moving rivers. Wave Kayaks are strategically designed to glide effortlessly through the water, for use by paddlers of all ages and all abilities. DIMENSIONS: 30" W x 8' 6" FT. L X 15" D WEIGHT CAP: 185 LBS #300440 - BLUE WAVE CRUIZER - AVAILABLE IN TWO COLOR COMBOS: #300441 - YELLOW The Wave Cruizer kayak is an entry-level kayak featuring polyethylene construction, molded-in footrests, seat, beverage holder, convenient

carry handles in the bow and stern, side grab handles, and finally a rear storage deck with molded-in tie-downs to hold coolers, tackle boxes, etc. Wave Cruizer offers great stability and is perfect for the beginning paddler or the weekend warrior looking for fun on the water.