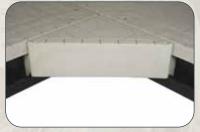

# H-BEAM CHANNEL LOCK SYSTEM

With our proprietary patent pending H-Beam Channel Lock System, Wave Dock deck/float sections connect to each other quickly and offer a solid connection platform with just the right mix of rigidity and flexibility. H-Beams simply slide into the molded in channels on the sides or ends of each Wave Dock deck/float section allowing you to configure and customize your dock layout. Add our Wave Dock Accessories (see pages 4-7) and you've just created your infinitely modular dream dock!

#### **AVAILABLE H-BEAM KITS:**

#300065 - (24") H-BEAM KIT (Pair) - Connects two 60" x 120" deck sections end-to-end

#300067 - (50") H-BEAM KIT (Pair) - Connects two 60" x 120" deck section side-to-side (Recommended for permanent, year-round install)

#300066 - (31") H-BEAM KIT (Single) Connects two 40" x 120" deck sections end-to-end. Can also connect two 60" x 120" deck sections side-to-side. (Recommended for seasons)