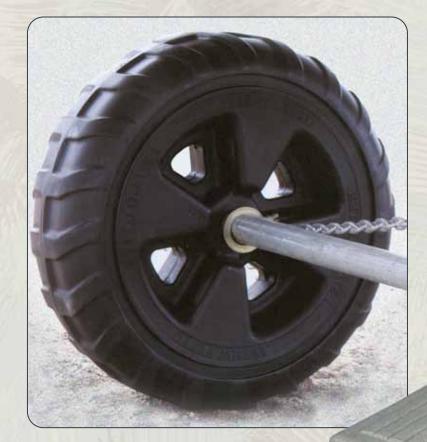

#### **UNIVERSAL DOCK WHEELS**

Constructed of heavy-duty, UV stabilized black polyethylene. These wheels never go flat, wear out, or rust on the shaft. Durable seamless rotational mold construction. Wide foot print design for easy roll-in. Stackable for easy storage. Ideal for roll-in docks,boat lifts, and unlimited other uses. 25" H x 8.5" Tread Width x 1 7/8" Axle Opening.

#300447 - 12 LB Wheel = 600 LB Load Capacity (non-patched) #300448 - 12 LB Wheel = 600 LB Load Capacity (patched) #300449 - 14 LB Wheel = 750 LB Load Capacity (non-patched) #300450 - 14 LB Wheel = 750 LB Load Capacity (patched)

The perfect solution for waterfront storage by attaching to your dock system, or placing on a patio. Color: Pebble Beach Dimensions: 31 1/4" L x 13 3/4" W x 15" H

#300085 - DOCK WHEEL LOCKING COLLAR

Collar locks dock wheel in place on axle.