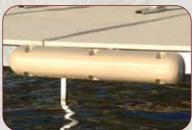

### **UNIVERSAL DOCK BUMPERS**

Wave Armor Universal Dock Bumpers are constructed of durable poly-vinyl material and provide superior strength with unmatched quality. Universal Dock Bumpers easily mount to any dock utilizing the included kit fasteners. Available Color: White.

**#300023 - 10" W CORNER BUMPER** = 36" Surface (18" each side) x 10" W x 6" D **#300030 - 6" W CORNER BUMPER** = 24" Surface (12" each side) x 6" W x 6" D

#300025 - 10" W HORIZONTAL BUMPER = 24" Surface / 24" L x 10" W x 6" D #300034 - 6" W HORIZONTAL BUMPER = 36" Surface / 36" L X 6" W x 4" D #300037 - 6" W HORIZONTAL BUMPER = 72" Surface / 72" L X 6" W x 4" D