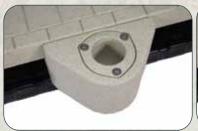

#### #300102 -WAVE DOCK POST COVER

An innovative cover for dock posts. Mounts directly to the #300099 Dock Post Attachment Kit (sold separately)

A functional and stylish way to incorporate dock posts into your Wave Dock. Attachment kit slides easily into the H-Beam Channel on your Wave Dock deck/float section and secures to the float channel utilizing the integrated mounting inserts. Includes one kit.