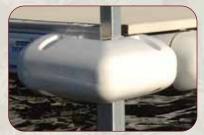

### **UNIVERSAL DOCK BUMPERS**

Wave Armor Universal Dock Bumpers are constructed of durable poly-vinyl material and provide superior strength with unmatched quality. Universal Dock Bumpers easily mount to any dock utilizing the included kit fasteners. Available Color: White.

**#300027 - 10" W VERTICAL BUMPER** 32" Surface / 32" L x 10" W x 6" D