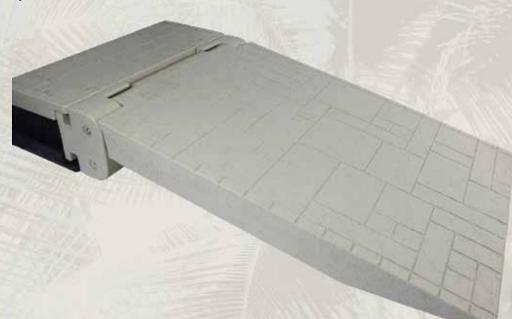

#### #300055 - DOCK RAMP (7 FT.)

This tapered and hinged ramp kit spans 7 feet from the end of your dock and creates a flush walking surface from your beach or shoreline to the dock.