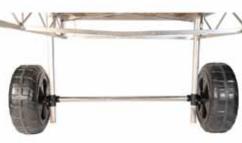

#### **UNIVERSAL DOCK WHEELS**

Constructed of heavy-duty, UV stabilized black polyethylene. These wheels never go flat, wear out, or rust on the shaft. Durable seamless rotational mold construction. Wide foot print design for easy roll-in. Stackable for easy storage. Ideal for roll-in docks,boat lifts, and unlimited other uses. 25" H x 8.5" Tread Width x 1 7/8" Axle Opening.

#300447 - 12 LB Wheel = 600 LB Load Capacity (non-patched) #300448 - 12 LB Wheel = 600 LB Load Capacity (patched) #300449 - 14 LB Wheel = 750 LB Load Capacity (non-patched) #300450 - 14 LB Wheel = 750 LB Load Capacity (patched)

The perfect solution for waterfront storage by attaching to your dock system, or placing on a patio. Color: Pebble Beach Dimensions: 31 1/4" L x 13 3/4" W x 15" H

#300085 - DOCK WHEEL LOCKING COLLAR

Collar locks dock wheel in place on axle.