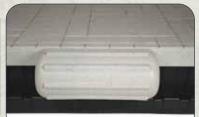

#### **WAVE DOCK BUMPERS**

Bumpers secure directly into the Wave Dock H-Beam Channels. Constructed of soft touch custom poly-vinyl for an attractive and protective barrier between your dock system and watercraft.

#300069 -HORIZONTAL WAVE DOCK BUMPER #300120 - VERTICAL WAVE DOCK BUMPER