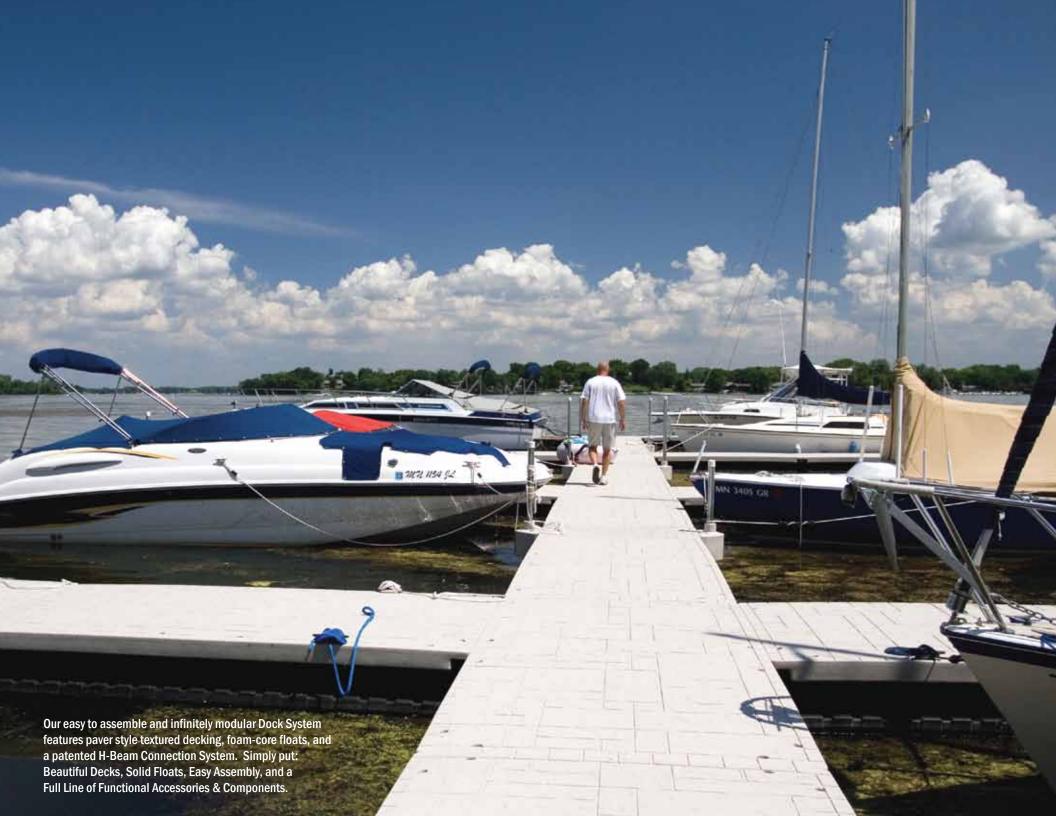

# WAVE DOCK RESIDENTIAL & COMMERCIAL FLOATING DOCK SYSTEM

Wave Dock is a modular floating dock system that revolutionizes the way waterfront home owners and marinas customize their floating dock system.

Wave Dock features an esthetically pleasing Pebble Beach textured finish, bringing a rich new look to the industry. Rotationally molded with high impact polyethylene and maximum UV protection, the Wave Dock system is strategically designed for beauty and function.

# H-BEAM CHANNEL LOCK SYSTEM

With our proprietary patent pending H-Beam Channel Lock System, Wave Dock deck/float sections connect to each other quickly and offer a solid connection platform with just the right mix of rigidity and flexibility. H-Beams simply slide into the molded in channels on the sides or ends of each Wave Dock deck/float section allowing you to configure and customize your dock layout. Add our Wave Dock Accessories (see pages 4-7) and you've just created your infinitely modular dream dock!