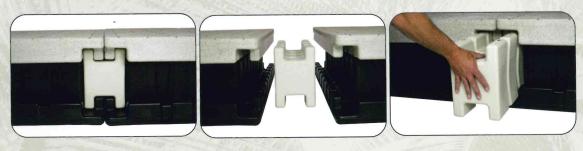

# H-BEAM CHANNEL LOCK SYSTEM

With our proprietary patent pending H-Beam Channel Lock System, Wave Dock deck/float sections connect to each other quickly and offer a solid connection platform with just the right mix of rigidity and flexibility. H-Beams simply slide into the molded in channels on the sides or ends of each Wave Dock deck/float section allowing you to configure and customize your dock layout. Add our Wave Dock Accessories (see pages 4-7) and you've just created your infinitely modular dream dock!

#### **AVAILABLE H-BEAM KITS:**

#300065 - (24") H-BEAM KIT (Pair) - Connects two 60" x 120" deck sections end-to-end

#300067 - (50") H-BEAM KIT (Pair) - Connects two 60" x 120" deck section side-to-side (Recommended for permanent, year-round install)

#300066 - (31") H-BEAM KIT (Single) Connects two 40" x 120" deck sections end-to-end. Can also connect two 60" x 120" deck sections side-to-side. (Recommended for seasons)