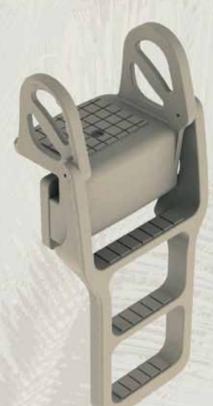

#### #300081 - FOLDING DOCK LADDER

Integrates perfectly with the H-Beam Channels on the Wave Dock deck/float section. Ladder can be placed on either side or end of the section. Folds up and out of the water when not in use. Bottom section of ladder floats.