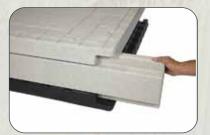

#### #300062 - DECORATIVE SIDE PANEL (60")

Panel slides directly into the H-Beam Channel on your Wave Dock deck/float section. Creates a flush surface and an overall "finished" look to your Wave Dock.