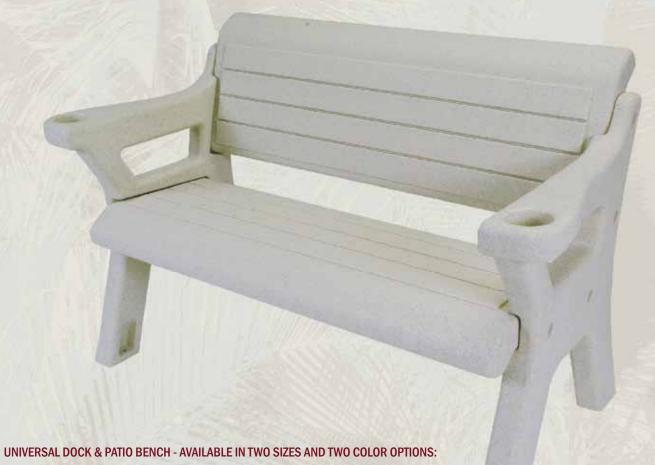

## **UNIVERSAL DOCK & PATIO BENCH**

Wave Armor's "marion-style" Universal Dock & Patio Benches are designed with both traditional and contemporary styling embodying strength and elegance. Constructed of granite compounded polyethylene, and featuring molded-in beverage holders, the Universal Dock & Patio Bench makes a welcomed addition to any dock, patio, or lawn.

4-FOOT BENCH:

DIMENSIONS: 51.25" W x 37" H x 27" D

#300013 - DESERT SAND #300014 - PEBBLE BEACH 6-FOOT BENCH:

DIMENSIONS: 76" W x 37" H x 27" D

#300015 - DESERT SAND #300016 - PEBBLE BEACH