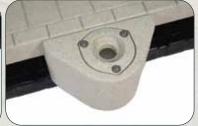

### **UNIVERSAL DOCK BUMPERS**

Wave Armor Universal Dock Bumpers are constructed of durable poly-vinyl material and provide superior strength with unmatched quality. Universal Dock Bumpers easily mount to any dock utilizing the included kit fasteners. Available Color: White.

**#300023 - 10" W CORNER BUMPER** = 36" Surface (18" each side) x 10" W x 6" D **#300030 - 6" W CORNER BUMPER** = 24" Surface (12" each side) x 6" W x 6" D

#300025 - 10" W HORIZONTAL BUMPER = 24" Surface / 24" L x 10" W x 6" D #300034 - 6" W HORIZONTAL BUMPER = 36" Surface / 36" L X 6" W x 4" D #300037 - 6" W HORIZONTAL BUMPER = 72" Surface / 72" L X 6" W x 4" D

**#300027 - 10" W VERTICAL BUMPER** 32" Surface / 32" L x 10" W x 6" D