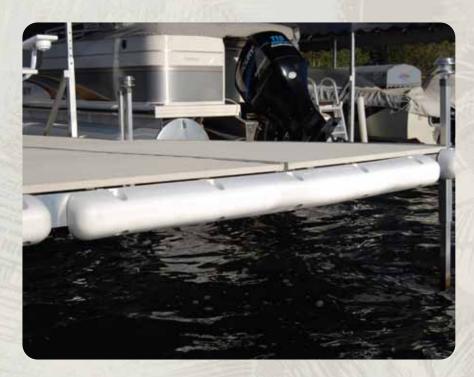

### **UNIVERSAL DOCK BUMPERS**

Wave Armor Universal Dock Bumpers are constructed of durable poly-vinyl material and provide superior strength with unmatched quality. Universal Dock Bumpers easily mount to any dock utilizing the included kit fasteners. Available Color: White.

**#300023 - 10" W CORNER BUMPER** = 36" Surface (18" each side) x 10" W x 6" D **#300030 - 6" W CORNER BUMPER** = 24" Surface (12" each side) x 6" W x 6" D

#300025 - 10" W HORIZONTAL BUMPER = 24" Surface / 24" L x 10" W x 6" D #300034 - 6" W HORIZONTAL BUMPER = 36" Surface / 36" L X 6" W x 4" D #300037 - 6" W HORIZONTAL BUMPER = 72" Surface / 72" L X 6" W x 4" D