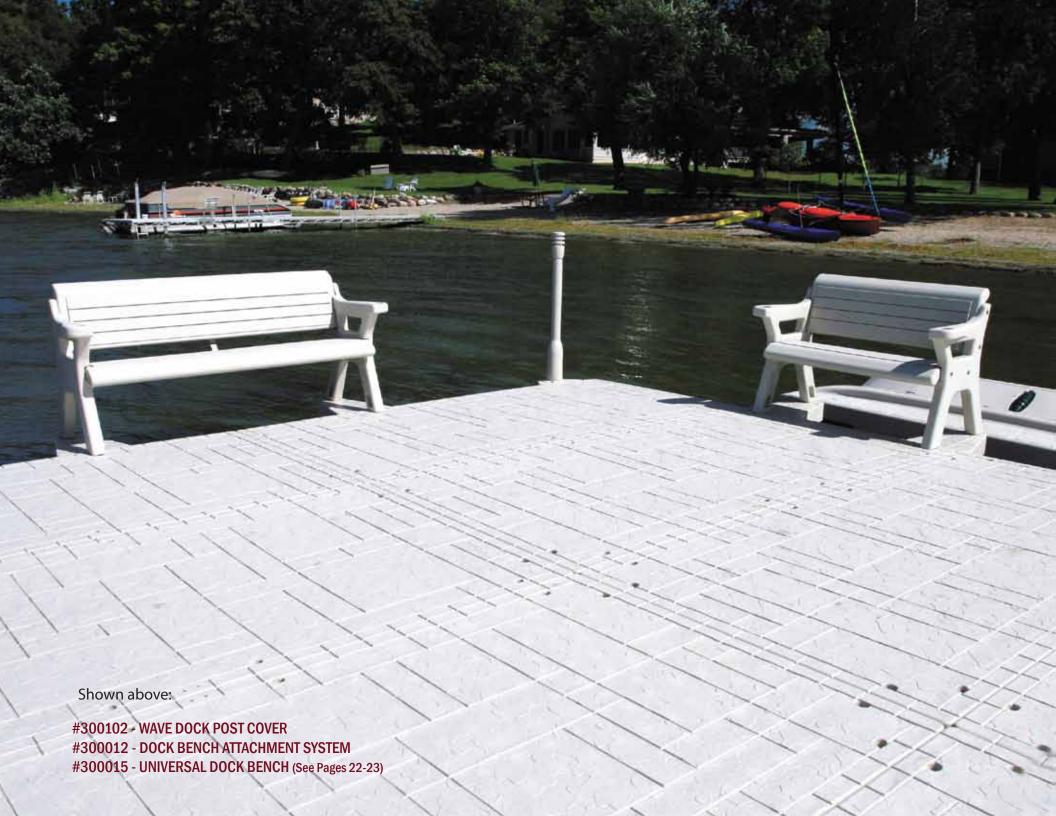

## **UNIVERSAL DOCK & PATIO BENCH**

Wave Armor's "marion-style" Universal Dock & Patio Benches are designed with both traditional and contemporary styling embodying strength and elegance. Constructed of granite compounded polyethylene, and featuring molded-in beverage holders, the Universal Dock & Patio Bench makes a welcomed addition to any dock, patio, or lawn.

4-FOOT BENCH:

DIMENSIONS: 51.25" W x 37" H x 27" D

#300013 - DESERT SAND #300014 - PEBBLE BEACH 6-FOOT BENCH:

DIMENSIONS: 76" W x 37" H x 27" D

#300015 - DESERT SAND #300016 - PEBBLE BEACH

#### #300012 - DOCK BENCH ATTACHMENT SYSTEM

Brackets slide into the H-Beam Channels on your Wave Dock deck/float section. Allows secure mounting of our Universal Dock Benches to your Wave Dock system. Provides maximum utilization of valuable deck space by placing the bench over the water and off the deck.

#### #300102 -WAVE DOCK POST COVER

An innovative cover for dock posts. Mounts directly to the #300099 Dock Post Attachment Kit (sold separately)

A functional and stylish way to incorporate dock posts into your Wave Dock. Attachment kit slides easily into the H-Beam Channel on your Wave Dock deck/float section and secures to the float channel utilizing the integrated mounting inserts. Includes one kit.