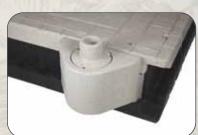

### **UNIVERSAL DOCK BUMPERS**

Wave Armor Universal Dock Bumpers are constructed of durable poly-vinyl material and provide superior strength with unmatched quality. Universal Dock Bumpers easily mount to any dock utilizing the included kit fasteners. Available Color: White.

#### #300021 - DOCK BUMPER WHEEL

This wheel's unique rolling design and function help guide and protect your boat and dock when entering or exiting your boat. Slides easily over any 1.5" galvanized post. Constructed of durable and weatherproof poly-vinyl. Dimensions: 12" Round x 6.5" D