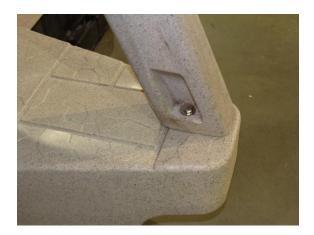

2. Position the dock bench on the attachment arms so the bolt hole in the leg lines up with the threaded insert in the attachment. Adjust the bench attachment position as necessary so they align. Secure the back legs of the bench to the attachment arms with the  $3/8 \times 13$  bolts and washers.