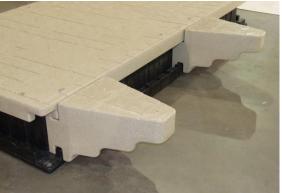

## Item 21928 Dock Bench Attachment Instructions.

Parts included:

- 2 Bench Attachment arms
- 2 3/8 x 1 3/4 bolts
- 2 3/8 washers
- 1. Insert dock bench attachment arm into the channel on the dock section by sliding it in from the end. Slide the second attachment piece in as well and position them at approximately the correct distance apart for the bench you are using.

2. Position the dock bench on the attachment arms so the bolt hole in the leg lines up with the threaded insert in the attachment. Adjust the bench attachment position as necessary so they align. Secure the back legs of the bench to the attachment arms with the  $3/8 \times 13$  bolts and washers.