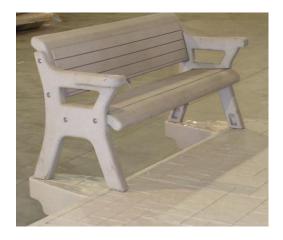

2. Position the dock bench on the attachment arms so the bolt hole in the leg lines up with the threaded insert in the attachment. Adjust the bench attachment position as necessary so they align. Secure the back legs of the bench to the attachment arms with the  $3/8 \times 13$  bolts and washers.