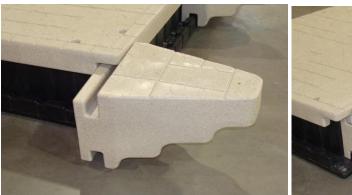

## Item 21928 Dock Bench Attachment Instructions.

Parts included:

- 2 Bench Attachment arms
- 2 3/8 x 1 3/4 bolts
- 2 3/8 washers
- 1. Insert dock bench attachment arm into the channel on the dock section by sliding it in from the end. Slide the second attachment piece in as well and position them at approximately the correct distance apart for the bench you are using.