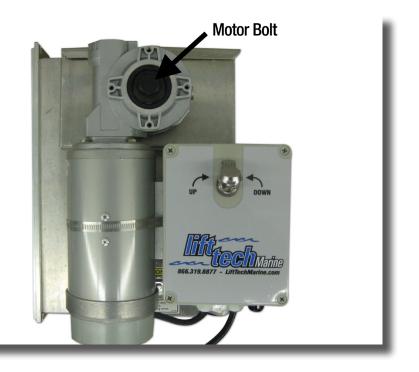

7. Install Motor Bolt and Washer. Tighten Motor Bolt to Approximately 70 Foot Pounds.

Plug in and Enjoy!

Recommended Extension Cords up to 150 feet 12/3.

Any question regarding Electrical current requirements please call your Authorized Dealer or Lift Tech Marine 1-866-319-8877.