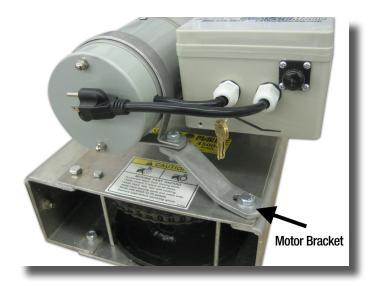

## Always Lower The Boat Lift Before Attempting Assembly.

Parts Included in Kit.

Lower Boat Lift.
Remove Wheel Nut and Wheel.

3. Remove Winch Lever.

5.Install Spacer Collar and Spline.

6. Mount Motor Bracket as Shown.