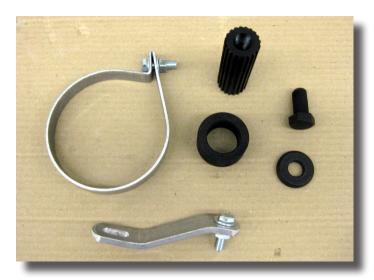

## Always Lower The Boat Lift Before Attempting Assembly.

Parts Included in Kit.

Lower Boat Lift.
Remove Wheel Nut and Wheel.

3. Remove Winch Lever.

5.Install Spacer Collar and Spline.

6. Mount Motor Bracket as Shown.