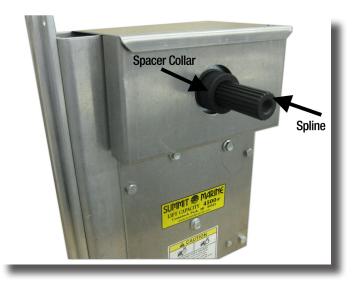

## Always Lower The Boat Lift Before Attempting Assembly.

Parts Included in Kit.

Lower Boat Lift.
Remove Wheel Nut and Wheel.

3. Remove Winch Lever.

5.Install Spacer Collar and Spline.

6. Mount Motor Bracket as Shown.