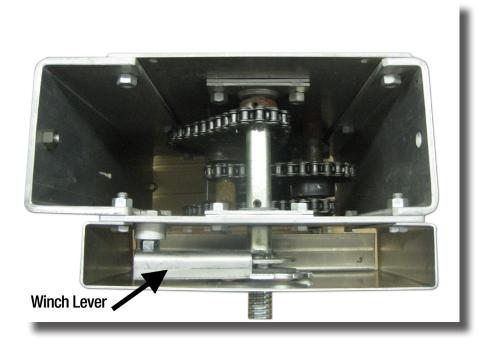

## Always Lower The Boat Lift Before Attempting Assembly.

Parts Included in Kit.

Lower Boat Lift.
Remove Wheel Nut and Wheel.

3. Remove Winch Lever.

5.Install Spacer Collar and Spline.

6. Mount Motor Bracket as Shown.