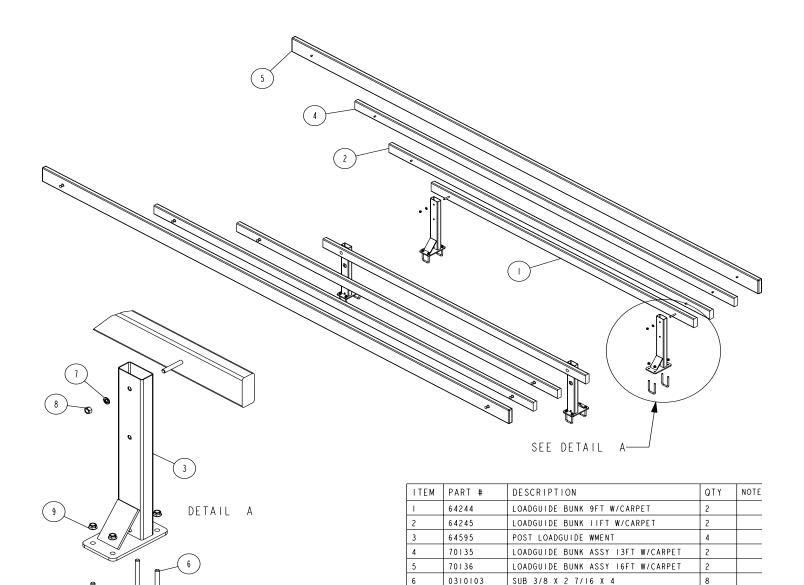

## Assembly Instructions

- Break the bundles and sort all items.
- Locate the post load guide weldments. Position one on the rear cross member as shown in the diagram.
- Place two 3/8" x 2 7/16" x 4" U-bolts up around the cross member and into the holes provided in the weldment. Secure with 3/8" flange lock nuts. Do not tighten.
- Repeat this process with another post load guide weldment on the front cross member.
- Position one of the carpeted bunks on the outside of the weldments just installed as shown in the diagram. Tighten.
- Attach the bunk to both the front and rear weldments using the bolts already installed in the bunks. Secure to the weldments using 3/8" lock washers and hex nuts.
- Repeat the above process on the other load guide on the other side of the trailer.

## Adjustment

1340030

1410109

|440|0|

7

8

9

- · Center the pontoon on the trailer.
- Slide the load guides out until they are within ½" of the inside of the pontoon tube. This adjustment may not be correct if your pontoon has splash guards extending past the tubes up front. Position so they clear the splash guards. Tighten in position.

LOCKWASHER 3/8 S/T MED ULTRASEAL

HEX LOCKNUT FLANGE 3/8-16 W/T&T

HEX NUT 3/8-16

4

4

16

- Unload and reload the pontoon to make sure they are adjusted to best fit your pontoon.
- · Reposition the load guides if needed.
- Adjustment is complete.