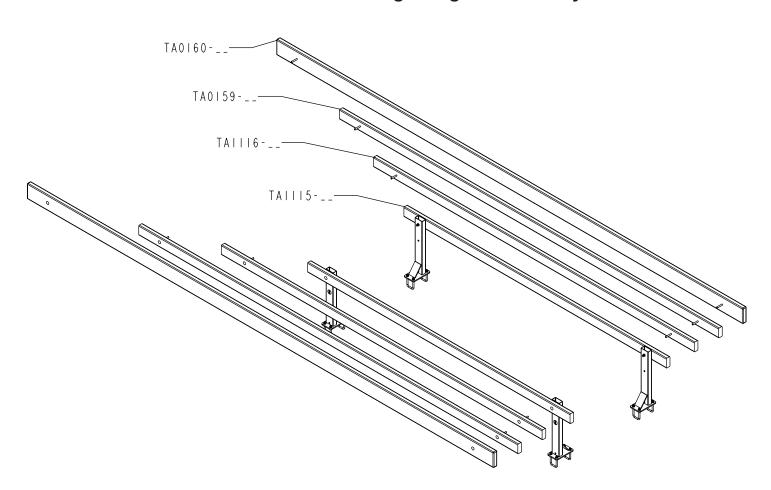

## ACCESSORY

**Pontoon Loadguides** For all Pontoon models beginning 2009 model year.

| Loadguide Required | Bunk Length | Pontoon Models                                                                        |
|--------------------|-------------|---------------------------------------------------------------------------------------|
| TA1115             | 9'          | PT1922, PT1922B, PT1922A, PT1925AB                                                    |
| TA1116             | 11'         | PT2122, PT2122B, PT2122A, PT2125AB, PT2147TB, PT2147TBB, PT2147TAB, PT2147TABB        |
| TA0159             | 13'         | PT2325AB, PT2347TB, PT2347TBB, PT2347TAB, PT2347TABB                                  |
| TA0160             | 16'         | PT2547TB, PT2547TBB, PT2550TAB, PT2555TABB, PT2947TB, PT2947TBB, PT2950TAB, PT29557AB |